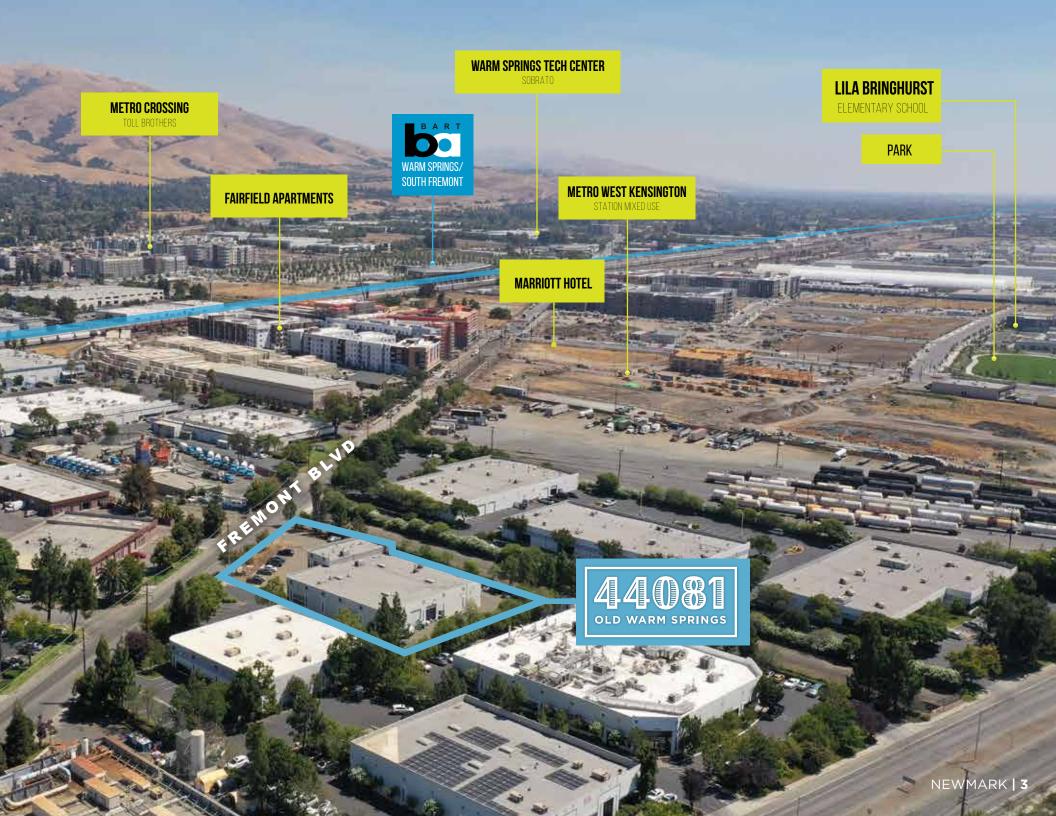

## PROPERTY DETAILS

| 昷       | Freestanding ±22,710 SF<br>building on ±1.18 Acres       |
|---------|----------------------------------------------------------|
| <u></u> | Newer construction –<br>built in 1999                    |
|         | ±4,800 SF quality office with new finishes & break rooms |
|         | 80% open manufacturing /<br>warehouse, fully insulated   |
| \$      | 18' - 20' Clear height                                   |
|         | Four (4) grade doors (12' x 14')                         |
| 4       | 1,200 Amps @ 480 volt power                              |
|         | Existing space heaters in production area                |
| 111     | 24' X 55' column spacing                                 |
|         | 1 mile from Warm Springs<br>BART Station                 |
|         | Leased to two tenants through<br>December 2020           |
| 8       | Do not disturb tenants -<br>call to tour                 |
| (a      | Sale price: contact broker                               |