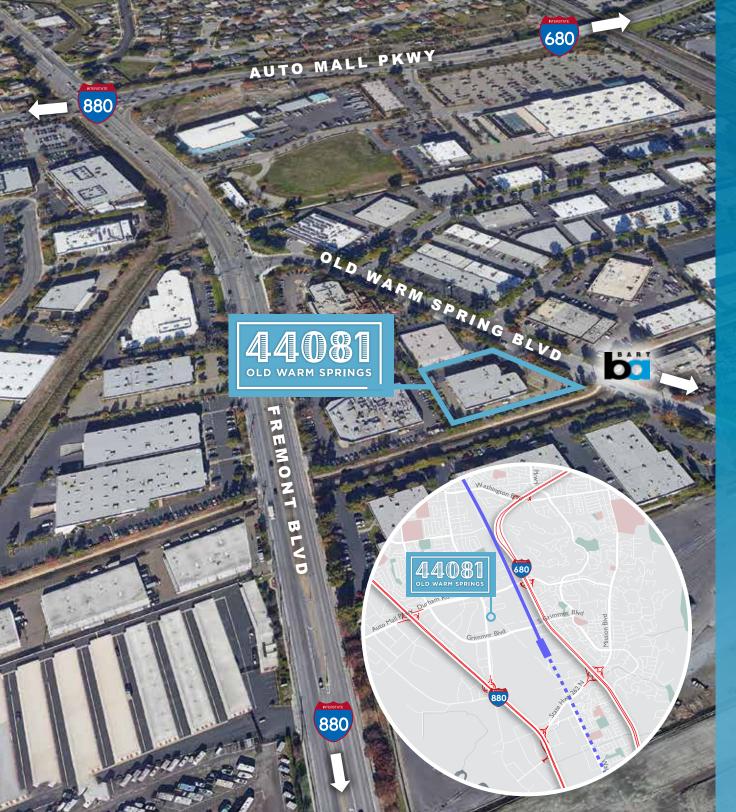

## PROPERTY DETAILS

| 昷       | Freestanding ±22,710 SF<br>building on ±1.18 Acres       |
|---------|----------------------------------------------------------|
| <u></u> | Newer construction –<br>built in 1999                    |
|         | ±4,800 SF quality office with new finishes & break rooms |
|         | 80% open manufacturing /<br>warehouse, fully insulated   |
| \$      | 18' - 20' Clear height                                   |
|         | Four (4) grade doors (12' x 14')                         |
| 4       | 1,200 Amps @ 480 volt power                              |
|         | Existing space heaters in production area                |
| 111     | 24' X 55' column spacing                                 |
|         | 1 mile from Warm Springs<br>BART Station                 |
|         | Leased to two tenants through<br>December 2020           |
| 8       | Do not disturb tenants -<br>call to tour                 |
| (a      | Sale price: contact broker                               |