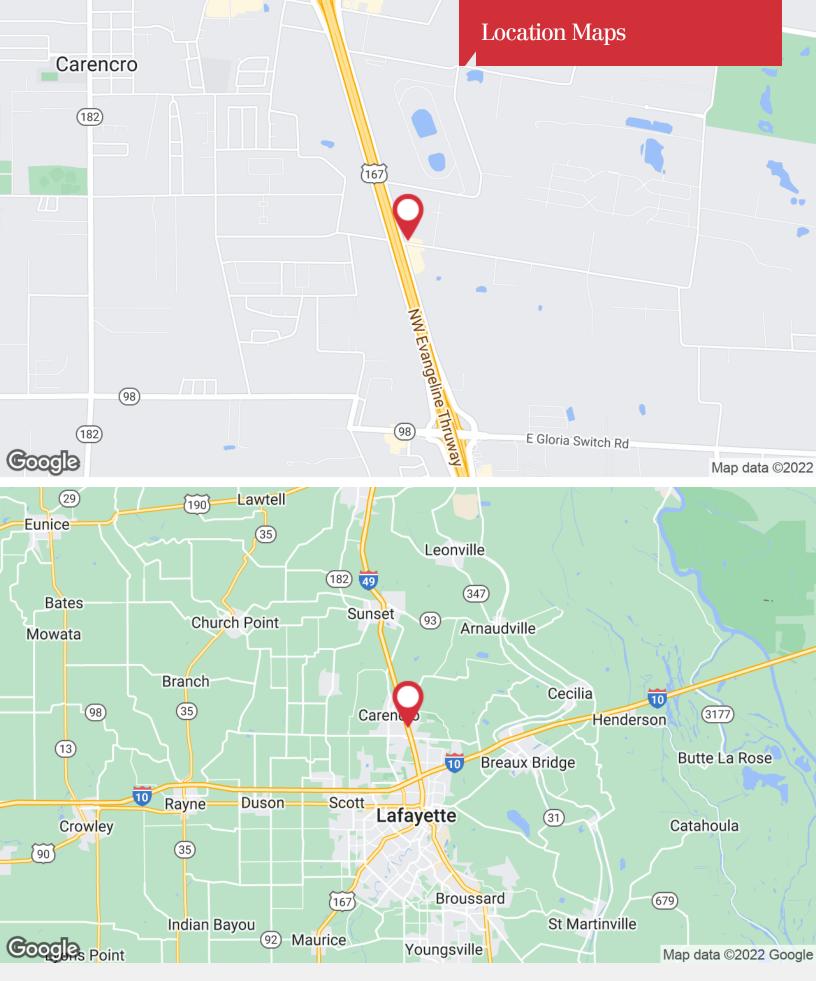

#### **Location Overview**

The subject site is located on the frontage road on the east side of I-49 just north of exit 2 (Gloria Switch Rd). This area of Lafayette parish is growing rapidly both commercially (Super 1 Foods, Walmart and surrounding shadow centers, Billy's, etc.) and residentially (multiple subdivisions). The current population of the City of Carencro 8,601 and projected to grow 1.54% annually, more than double the national average, over the next 5 years. The zip code (70520) has 20,103 residents and is projected to grow 1.22% annually over the next 5 years. Median Household Income for this area is just above \$53,000.