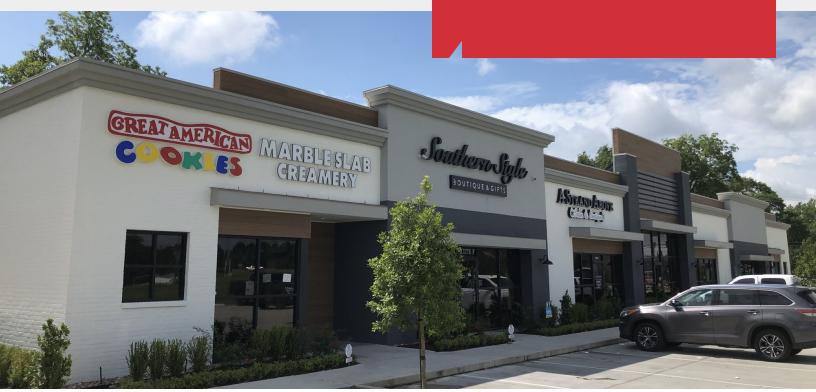

## **Property Highlights**

- · Shopping Center For Lease
- Excellent Visibility
- · High Traffic Counts
- Parking Lot Expansion Coming Soon!
- Growing Area
- · Only One Suite Remaining

### Property Overview

Newly constructed Center Square shopping center available for lease. Join the other tenants before it's too late. This center is located in a growing area with extremely high visibility and excellent traffic counts. The center was completed early in 2019 and is ready for occupancy. There are two out parcels on either side of the boulevard entering the development, one of which is under contract, that will help create more retail synergy for the center. Tenants will have the ability to have signage above its suite and on the marquee entering the development. This area is seeing and should continue to see both commercial and residential growth. The most recent update is an expansion of the parking lot.