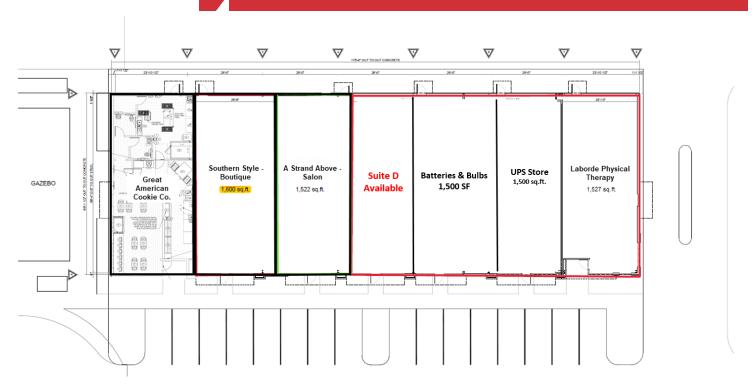

## Center Square Shopping Center Site Plan

# Center Square Shopping Center

Available Spaces

LEASE TYPE NNN | TOTAL SPACE 1,200 SF | LEASE TERM NEGOTIABLE | LEASE RATE \$21.00 SF/YR

SUITE TENANT SIZE (SF) LEASE TYPE LEASE RATE

Suite D Available 1,200 SF NNN \$21.00 SF/yr