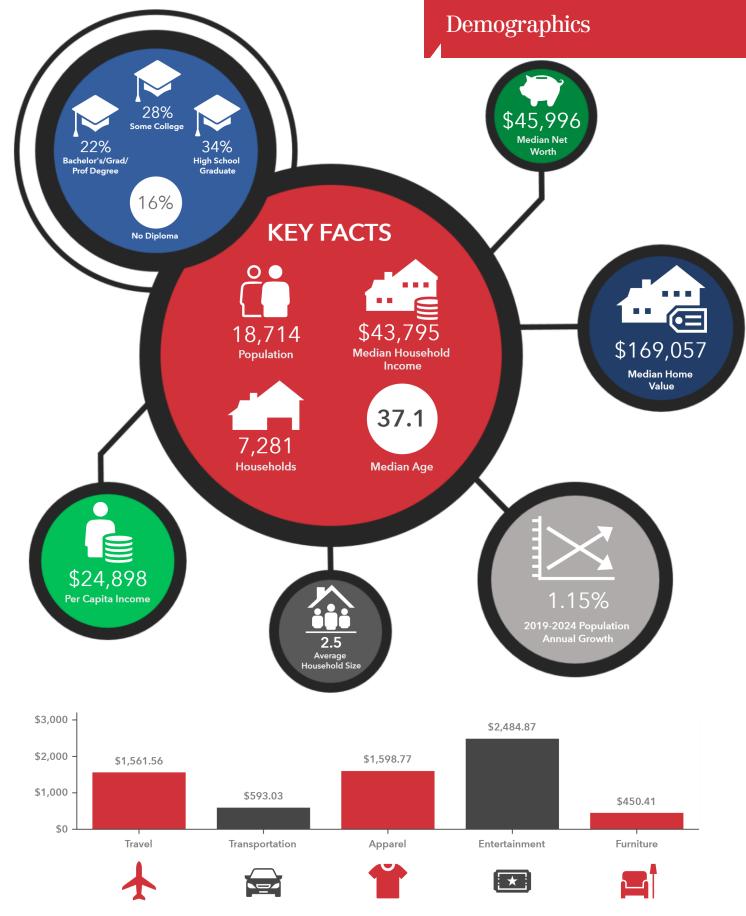

# Center Square Shopping Center

Retailer Map | I-49

6 Degaulle Square Lafayette, LA 70508 337 233 9541 tel latterblum.com

\*Spending facts are average annual dollars per household

Demographics reflecting a 7 minute drive time from the subject location