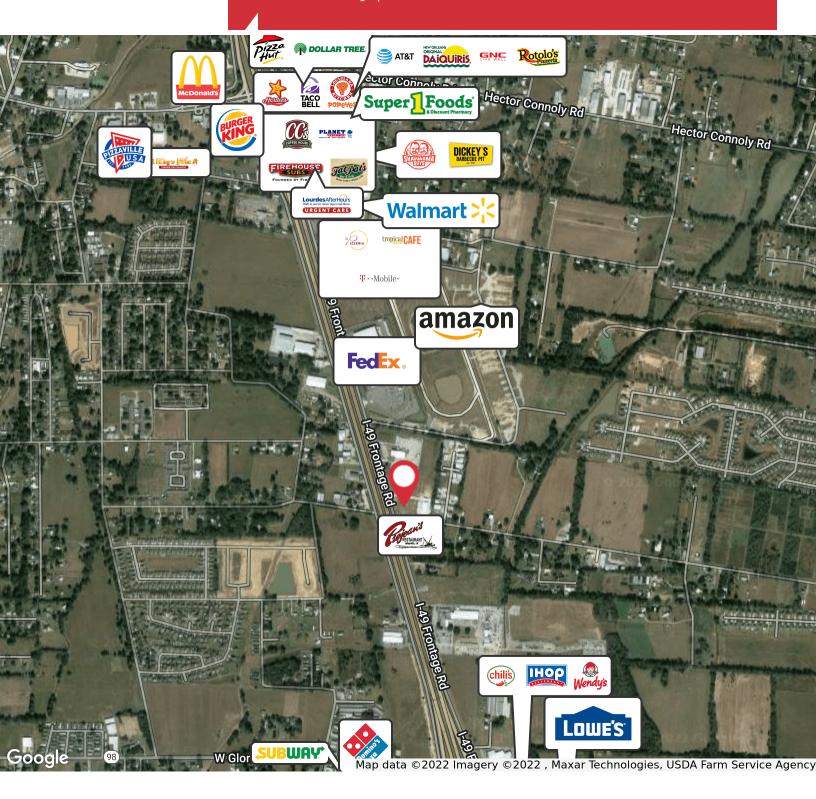

# Center Square Shopping Center

Retailer Map | I-49

6 Degaulle Square Lafayette, LA 70508 337 233 9541 tel latterblum.com

\*Spending facts are average annual dollars per household

Demographics reflecting a 7 minute drive time from the subject location

#### **Location Overview**

The subject site is located on the frontage road on the east side of I-49 just north of exit 2 (Gloria Switch Rd). This area of Lafayette parish is growing rapidly both commercially (Super 1 Foods, Walmart and surrounding shadow centers, Billy's, etc.) and residentially (multiple subdivisions). The current population of the City of Carencro 8,601 and projected to grow 1.54% annually, more than double the national average, over the next 5 years. The zip code (70520) has 20,103 residents and is projected to grow 1.22% annually over the next 5 years. Median Household Income for this area is just above \$53,000.