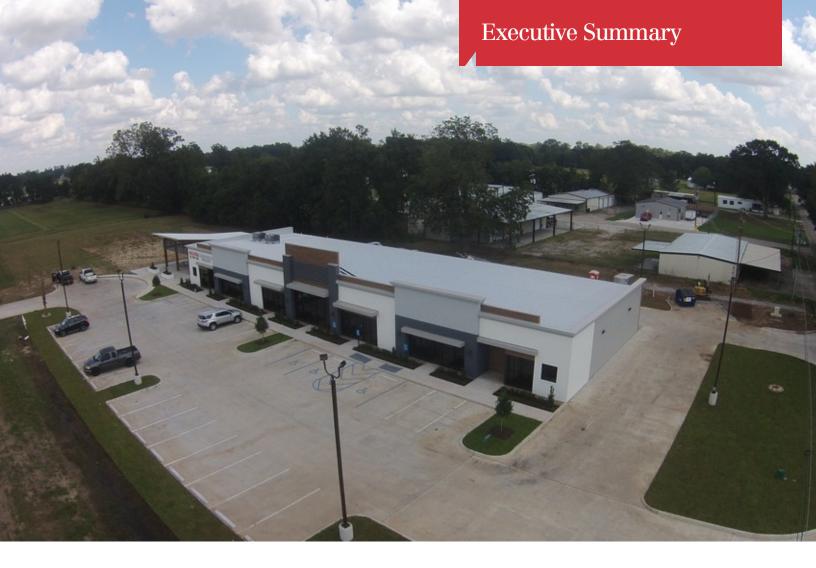

### Property Overview

Newly constructed Center Square shopping center available for lease. Join the other tenants before it's too late. This center is located in a growing area with extremely high visibility and excellent traffic counts. The center was completed early in 2019 and is ready for occupancy. There are two out parcels on either side of the boulevard entering the development, one of which is under contract, that will help create more retail synergy for the center. Tenants will have the ability to have signage above its suite and on the marquee entering the development. This area is seeing and should continue to see both commercial and residential growth. The most recent update is an expansion of the parking lot.