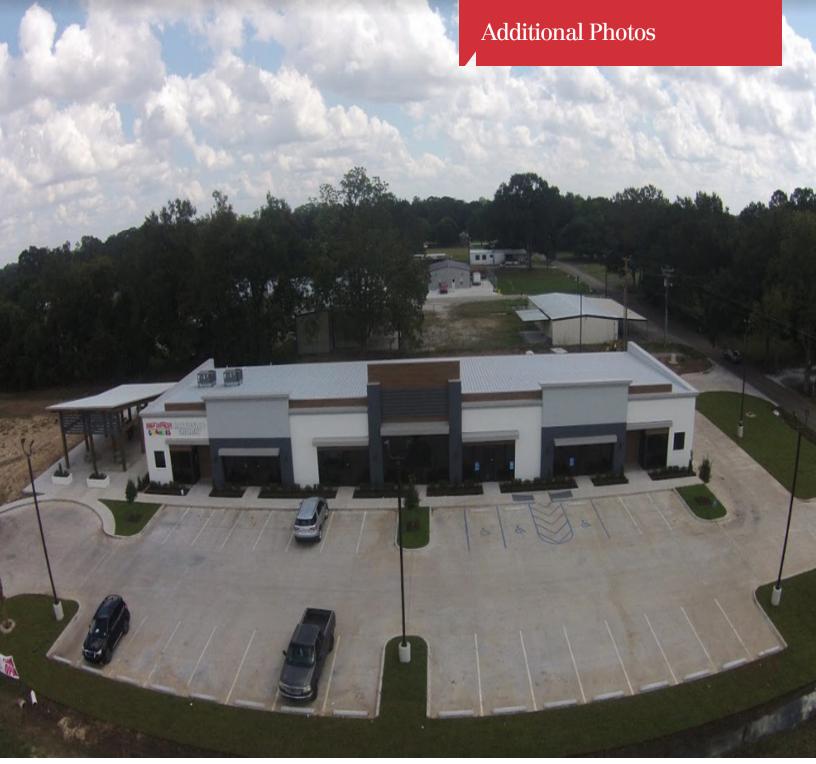

### Property Overview

Newly constructed Center Square shopping center available for lease. Join the other tenants before it's too late. This center is located in a growing area with extremely high visibility and excellent traffic counts. The center was completed early in 2019 and is ready for occupancy. There are two out parcels on either side of the boulevard entering the development, one of which is under contract, that will help create more retail synergy for the center. Tenants will have the ability to have signage above its suite and on the marquee entering the development. This area is seeing and should continue to see both commercial and residential growth. The most recent update is an expansion of the parking lot.