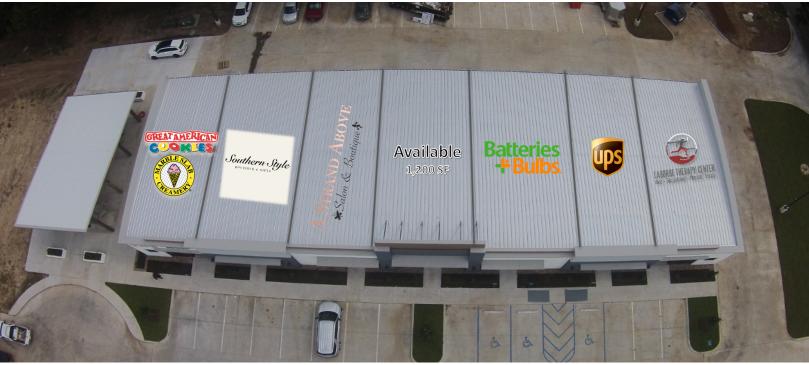

## Center Square Shopping Center Site Plan

# Center Square Shopping Center

Available Spaces

LEASE TYPE NNN | TOTAL SPACE 1,200 SF | LEASE TERM NEGOTIABLE | LEASE RATE \$21.00 SF/YR

SUITE TENANT SIZE (SF) LEASE TYPE LEASE RATE

Suite D Available 1,200 SF NNN \$21.00 SF/yr