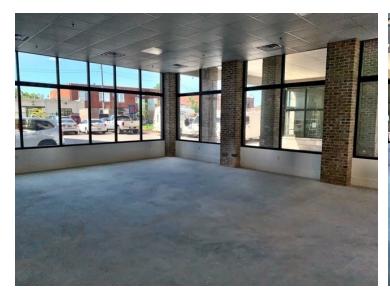

#### **PROPERTY HIGHLIGHTS**

**PROPERTY OVERVIEW** 

Lease Rate: \$26/SF MG

- Vanilla shell delivery
- Build-out negotiable

Building Size: +/-2,008 SF

- Perfect for a light commercial user
- Parking available nearby

Zoning: C-4 City of Greenville

- Walking distance to many downtown amenities
- Owner financing available

Market: Downtown Greenville

Price / SF: \$321.22