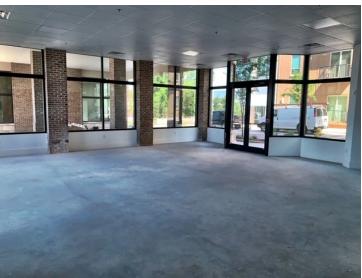

#### **PROPERTY HIGHLIGHTS**

**PROPERTY OVERVIEW** 

Lease Rate: \$26/SF MG

- Vanilla shell delivery
- Build-out negotiable

Building Size: +/-2,008 SF

- Perfect for a light commercial user
- Parking available nearby

Zoning: C-4 City of Greenville

- Walking distance to many downtown amenities
- Owner financing available

Market: Downtown Greenville

Price / SF: \$321.22