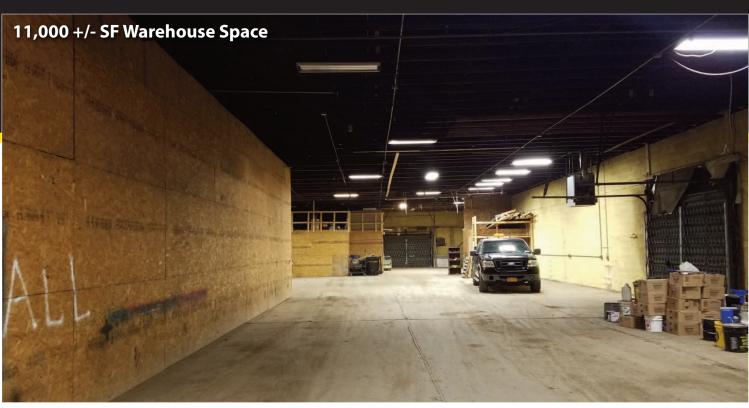

#### **PROPERTY DESCRIPTION**

- Industrial warehouse in good condition near Downtown Buffalo.
- Warehouse space is 11,000 +/- SF clear span, no interior columns
- 480V 3 Phase electrical supply
- Rolldown doors one dock height, one grade level
- 18' clear ceiling height
- Office Space Approx. 1,600 SF including a large open office area, 4 private offices, conference room and lunch room
- Exterior Parking and Storage 2+ acres, perfect for storage of trailers