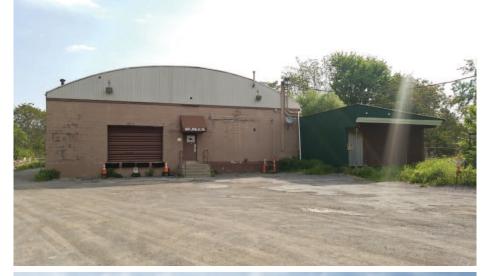

#### **PROPERTY DESCRIPTION**

- Industrial warehouse in good condition near Downtown Buffalo.
- Warehouse space is 11,000 +/- SF clear span, no interior columns
- 480V 3 Phase electrical supply
- Rolldown doors one dock height, one grade level
- 18' clear ceiling height
- Office Space Approx. 1,600 SF including a large open office area, 4 private offices, conference room and lunch room
- Exterior Parking and Storage 2+ acres, perfect for storage of trailers

#### **PROPERTY OVERVIEW**

**Lot Size** 2.61 +/- acres

**Total SF** 12,600 +/- SF

**Leasable SF** 12,600 +/- SF

**Year Built** 1945

Stories

Lease Rate \$4.75 / SF Modified Gross

**Parking** On Site