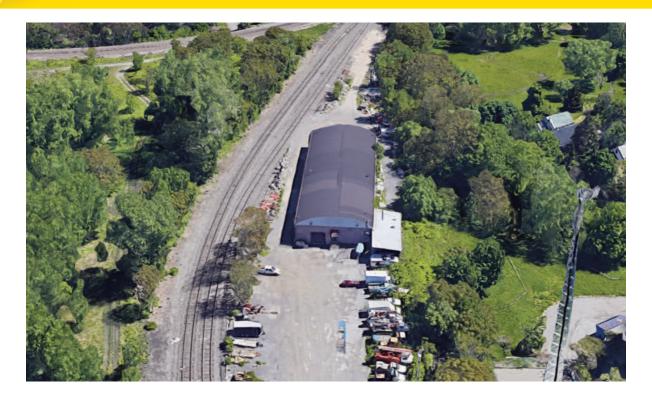

#### **PROPERTY DESCRIPTION**

- Industrial warehouse in good condition near Downtown Buffalo.
- Warehouse space is 11,000 +/- SF clear span, no interior columns
- 480V 3 Phase electrical supply
- Rolldown doors one dock height, one grade level
- 18' clear ceiling height
- Office Space Approx. 1,600 SF including a large open office area, 4 private offices, conference room and lunch room
- Exterior Parking and Storage 2+ acres, perfect for storage of trailers

#### **PROPERTY OVERVIEW**

**Lot Size** 2.61 +/- acres

**Total SF** 12,600 +/- SF

**Leasable SF** 12,600 +/- SF

**Year Built** 1945

Stories

Lease Rate \$4.75 / SF Modified Gross

**Parking** On Site