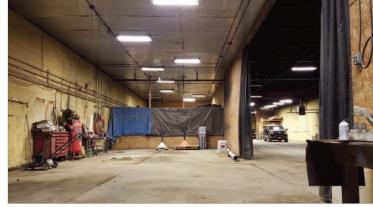

#### **PROPERTY DESCRIPTION**

- Industrial warehouse in good condition near Downtown Buffalo.
- Warehouse space is 11,000 +/- SF clear span, no interior columns
- 480V 3 Phase electrical supply
- Rolldown doors one dock height, one grade level
- 18' clear ceiling height
- Office Space Approx. 1,600 SF including a large open office area, 4 private offices, conference room and lunch room
- Exterior Parking and Storage 2+ acres, perfect for storage of trailers