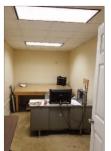

#### **PROPERTY DESCRIPTION**

- Industrial warehouse in good condition near Downtown Buffalo.
- Warehouse space is 11,000 +/- SF clear span, no interior columns
- 480V 3 Phase electrical supply
- Rolldown doors one dock height, one grade level
- 18' clear ceiling height
- Office Space Approx. 1,600 SF including a large open office area, 4 private offices, conference room and lunch room
- Exterior Parking and Storage 2+ acres, perfect for storage of trailers