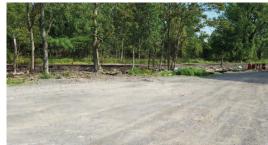

#### **PROPERTY DESCRIPTION**

- Industrial warehouse in good condition near Downtown Buffalo.
- Warehouse space is 11,000 +/- SF clear span, no interior columns
- 480V 3 Phase electrical supply
- Rolldown doors one dock height, one grade level
- 18' clear ceiling height
- Office Space Approx. 1,600 SF including a large open office area, 4 private offices, conference room and lunch room
- Exterior Parking and Storage 2+ acres, perfect for storage of trailers

#### **PROPERTY OVERVIEW**

**Lot Size** 2.61 +/- acres

**Total SF** 12,600 +/- SF

**Leasable SF** 12,600 +/- SF

**Year Built** 1945

Stories

Lease Rate \$4.75 / SF Modified Gross

**Parking** On Site