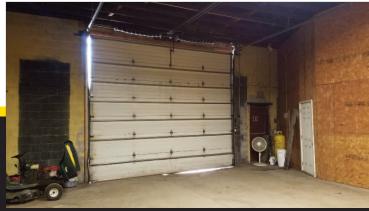

#### **PROPERTY DESCRIPTION**

- Industrial warehouse in good condition near Downtown Buffalo.
- Warehouse space is 11,000 +/- SF clear span, no interior columns
- 480V 3 Phase electrical supply
- Rolldown doors one dock height, one grade level
- 18' clear ceiling height
- Office Space Approx. 1,600 SF including a large open office area, 4 private offices, conference room and lunch room
- Exterior Parking and Storage 2+ acres, perfect for storage of trailers