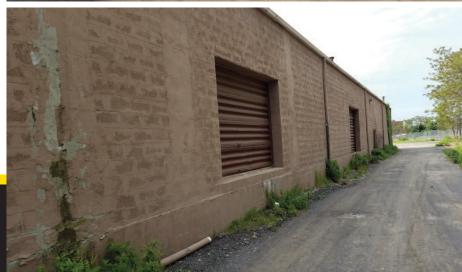

#### **PROPERTY DESCRIPTION**

- Industrial warehouse in good condition near Downtown Buffalo.
- Warehouse space is 11,000 +/- SF clear span, no interior columns
- 480V 3 Phase electrical supply
- Rolldown doors one dock height, one grade level
- 18' clear ceiling height
- Office Space Approx. 1,600 SF including a large open office area, 4 private offices, conference room and lunch room
- Exterior Parking and Storage 2+ acres, perfect for storage of trailers