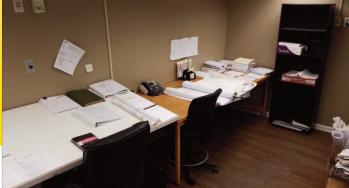

#### **PROPERTY DESCRIPTION**

- Industrial warehouse in good condition near Downtown Buffalo.
- Warehouse space is 11,000 +/- SF clear span, no interior columns
- 480V 3 Phase electrical supply
- Rolldown doors one dock height, one grade level
- 18' clear ceiling height
- Office Space Approx. 1,600 SF including a large open office area, 4 private offices, conference room and lunch room
- Exterior Parking and Storage 2+ acres, perfect for storage of trailers