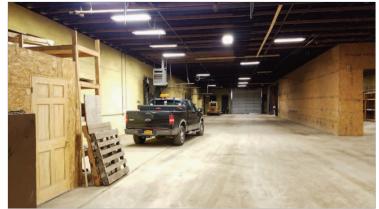

#### **PROPERTY DESCRIPTION**

- Industrial warehouse in good condition near Downtown Buffalo.
- Warehouse space is 11,000 +/- SF clear span, no interior columns
- 480V 3 Phase electrical supply
- Rolldown doors one dock height, one grade level
- 18' clear ceiling height
- Office Space Approx. 1,600 SF including a large open office area, 4 private offices, conference room and lunch room
- Exterior Parking and Storage 2+ acres, perfect for storage of trailers