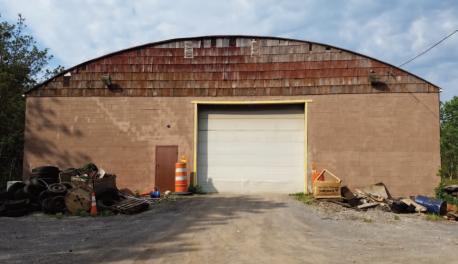

#### **PROPERTY DESCRIPTION**

- Industrial warehouse in good condition near Downtown Buffalo.
- Warehouse space is 11,000 +/- SF clear span, no interior columns
- 480V 3 Phase electrical supply
- Rolldown doors one dock height, one grade level
- 18' clear ceiling height
- Office Space Approx. 1,600 SF including a large open office area, 4 private offices, conference room and lunch room
- Exterior Parking and Storage 2+ acres, perfect for storage of trailers