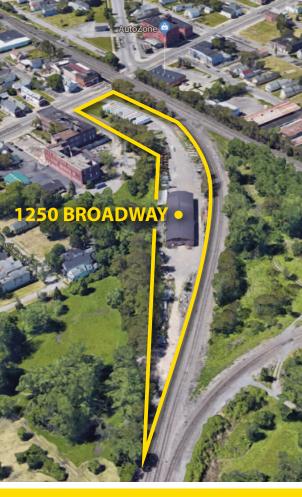

#### **PROPERTY DESCRIPTION**

- Industrial warehouse in good condition near Downtown Buffalo.
- Warehouse space is 11,000 +/- SF clear span, no interior columns
- 480V 3 Phase electrical supply
- Rolldown doors one dock height, one grade level
- 18' clear ceiling height
- Office Space Approx. 1,600 SF including a large open office area, 4 private offices, conference room and lunch room
- Exterior Parking and Storage 2+ acres, perfect for storage of trailers

#### **PROPERTY OVERVIEW**

**Lot Size** 2.61 +/- acres

**Total SF** 12,600 +/- SF

**Leasable SF** 12,600 +/- SF

**Year Built** 1945

Stories

Lease Rate \$4.75 / SF Modified Gross

**Parking** On Site