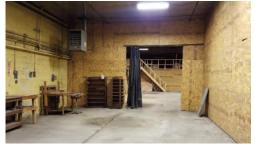

#### **PROPERTY DESCRIPTION**

- Industrial warehouse in good condition near Downtown Buffalo.
- Warehouse space is 11,000 +/- SF clear span, no interior columns
- 480V 3 Phase electrical supply
- Rolldown doors one dock height, one grade level
- 18' clear ceiling height
- Office Space Approx. 1,600 SF including a large open office area, 4 private offices, conference room and lunch room
- Exterior Parking and Storage 2+ acres, perfect for storage of trailers