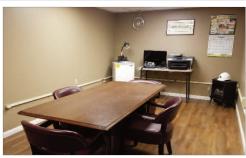

#### **PROPERTY DESCRIPTION**

- Industrial warehouse in good condition near Downtown Buffalo.
- Warehouse space is 11,000 +/- SF clear span, no interior columns
- 480V 3 Phase electrical supply
- Rolldown doors one dock height, one grade level
- 18' clear ceiling height
- Office Space Approx. 1,600 SF including a large open office area, 4 private offices, conference room and lunch room
- Exterior Parking and Storage 2+ acres, perfect for storage of trailers