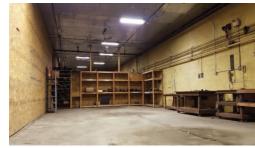

#### **PROPERTY DESCRIPTION**

- Industrial warehouse in good condition near Downtown Buffalo.
- Warehouse space is 11,000 +/- SF clear span, no interior columns
- 480V 3 Phase electrical supply
- Rolldown doors one dock height, one grade level
- 18' clear ceiling height
- Office Space Approx. 1,600 SF including a large open office area, 4 private offices, conference room and lunch room
- Exterior Parking and Storage 2+ acres, perfect for storage of trailers