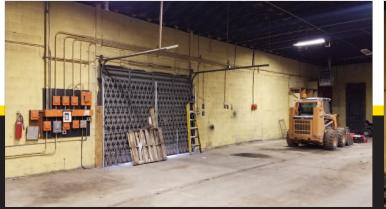

#### **PROPERTY DESCRIPTION**

- Industrial warehouse in good condition near Downtown Buffalo.
- Warehouse space is 11,000 +/- SF clear span, no interior columns
- 480V 3 Phase electrical supply
- Rolldown doors one dock height, one grade level
- 18' clear ceiling height
- Office Space Approx. 1,600 SF including a large open office area, 4 private offices, conference room and lunch room
- Exterior Parking and Storage 2+ acres, perfect for storage of trailers