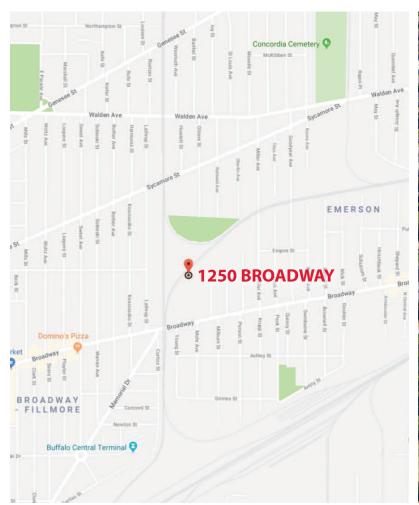

# 1,600 +/- SF Office Space















#### **FOR LEASE**

### 1250 Broadway Buffalo, New York



#### **PROPERTY DESCRIPTION**

- Industrial warehouse in good condition near Downtown Buffalo.
- Warehouse space is 11,000 +/- SF clear span, no interior columns
- 480V 3 Phase electrical supply
- Rolldown doors one dock height, one grade level
- 18' clear ceiling height
- Office Space Approx. 1,600 SF including a large open office area, 4 private offices, conference room and lunch room
- Exterior Parking and Storage 2+ acres, perfect for storage of trailers



## 1250 Broadway Buffalo, New York

#### **PROPERTY OVERVIEW**

**Lot Size** 2.61 +/- acres

**Total SF** 12,600 +/- SF

**Leasable SF** 12,600 +/- SF

**Year Built** 1945

Stories

Lease Rate \$4.75 / SF Modified Gross

**Parking** On Site