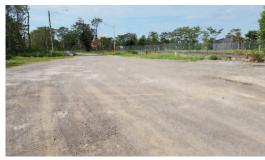

#### **PROPERTY DESCRIPTION**

- Industrial warehouse in good condition near Downtown Buffalo.
- Warehouse space is 11,000 +/- SF clear span, no interior columns
- 480V 3 Phase electrical supply
- Rolldown doors one dock height, one grade level
- 18' clear ceiling height
- Office Space Approx. 1,600 SF including a large open office area, 4 private offices, conference room and lunch room
- Exterior Parking and Storage 2+ acres, perfect for storage of trailers

#### **PROPERTY OVERVIEW**

**Lot Size** 2.61 +/- acres

**Total SF** 12,600 +/- SF

**Leasable SF** 12,600 +/- SF

**Year Built** 1945

Stories

Lease Rate \$4.75 / SF Modified Gross

**Parking** On Site