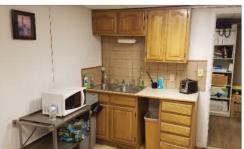

#### **PROPERTY DESCRIPTION**

- Industrial warehouse in good condition near Downtown Buffalo.
- Warehouse space is 11,000 +/- SF clear span, no interior columns
- 480V 3 Phase electrical supply
- Rolldown doors one dock height, one grade level
- 18' clear ceiling height
- Office Space Approx. 1,600 SF including a large open office area, 4 private offices, conference room and lunch room
- Exterior Parking and Storage 2+ acres, perfect for storage of trailers