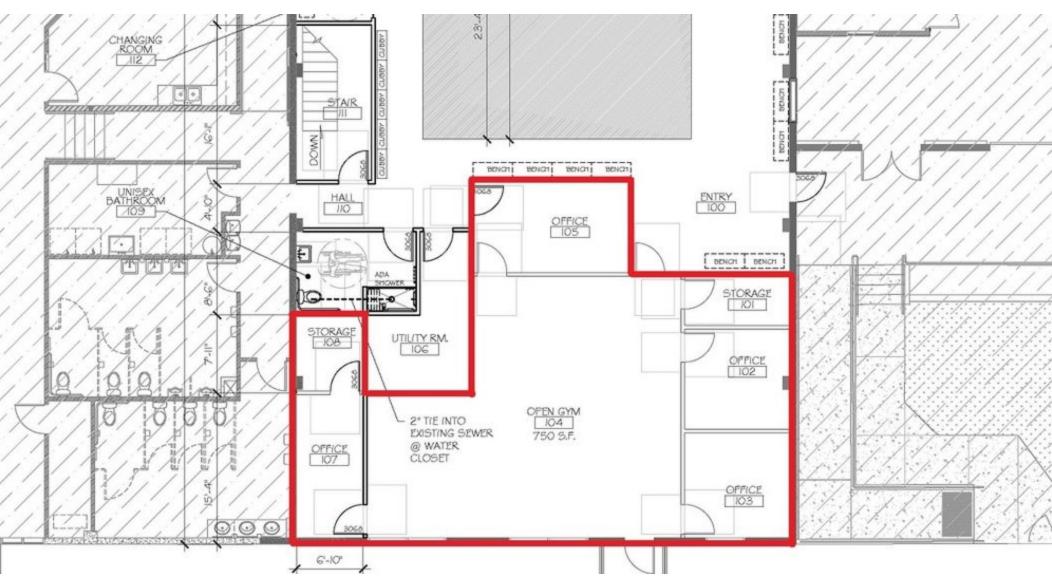

the completely renovated Caskey Building. Co-Tenants include Planing Mill Pizzeria, Elite Ju-Jitsu, First Capital Mortgage and Office Pride.

#### **PROPERTY HIGHLIGHTS**

•

#### **DEMOGRAPHICS**

|                   | 1 MILE   | 3 MILES  | 5 MILES  |
|-------------------|----------|----------|----------|
| Total Households  | 3,865    | 24,599   | 43,511   |
| Total Population  | 12,320   | 76,869   | 131,870  |
| Average HH Income | \$47,901 | \$64,596 | \$66,389 |

#### MARC GRIFFITHS

559.625.2128 x12 marc@zeebre.com CalDRE #01434697

132 N Akers St Visalia, CA 93291-5121 559.625.2128 | zeebre.com



## **Additional Photos**







### MARC GRIFFITHS

559.625.2128 x12 marc@zeebre.com CalDRE #01434697 132 N Akers St Visalia, CA 93291-5121 559.625.2128 | zeebre.com



### Floor Plans



#### MARC GRIFFITHS

559.625.2128 x12 marc@zeebre.com CalDRE #01434697

132 N Akers St Visalia, CA 93291-5121 559.625.2128 | zeebre.com ZEES

Commercial Real Estate

# **Location Maps** E Murray Ave N Garden N\_Tipton\_St E School Ave N Burke St 15 N Bridge St E Center Ave E Center Ave E Main St E Main St S Clark St S Rd 128 S Bridge Burke E Acequia Ave St St Map data ©2019

### MARC GRIFFITHS

559.625.2128 x12 marc@zeebre.com CalDRE #01434697

132 N Akers St Visalia, CA 93291-5121 559.625.2128 | zeebre.com ZEEB

Commercial Real Estate

## Demographics Map & Report

| POPULATION          | 1 MILE | 3 MILES | 5 MILES |
|---------------------|--------|---------|---------|
| Total Population    | 12,320 | 76,869  | 131,870 |
| Median age          | 28.2   | 31.2    | 31.7    |
| Median age