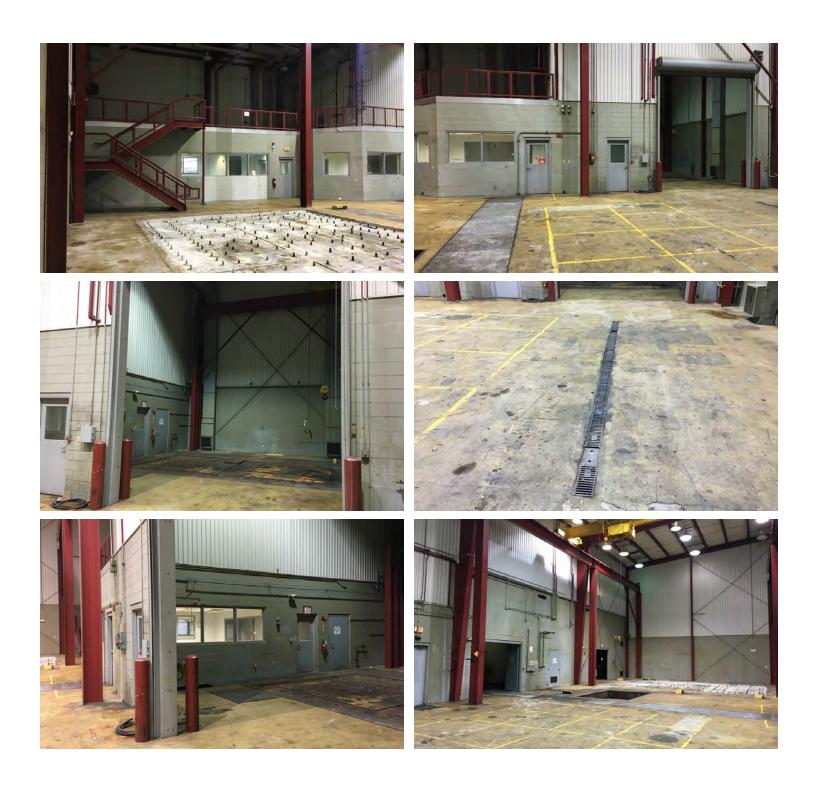

# 2130 PARSONS AVENUE

Columbus, OH 43207

| OFFERING SUMMARY |                                         | PROPERTY HIGHLIGHTS                         |          |          |          |
|------------------|-----------------------------------------|---------------------------------------------|----------|----------|----------|
| Available SF:    | 10,207 SF                               | • 10,207 SF stand alone industrial facility |          |          |          |
| Lease Rate:      | \$6.25 SF/yr (NNN)                      | Fenced outside storage                      |          |          |          |
|                  |                                         | 3 grade level doors                         |          |          |          |
|                  |                                         | • 1,807 SF office space                     |          |          |          |
| Lot Size:        | 4.59 Acres                              | Concrete mezzanine for additional storage   |          |          |          |
|                  |                                         | • Two - 10 ton cranes in place              |          |          |          |
| Year Built:      | 1993                                    | Building or parking lot expansion potential |          |          |          |
|                  |                                         | Expansion potential                         |          |          |          |
| Building Size:   | 10,207 SF                               |                                             |          |          |          |
|                  |                                         | DEMOGRAPHICS                                | 1 Mile   | 3 Miles  | 5 Miles  |
| Zoning:          | Manufacturing (M)<br>- City of Columbus | Total Households:                           | 3,607    | 34,648   | 83,902   |
|                  |                                         | Total Population:                           | 9,722    | 81,915   | 200,373  |
|                  |                                         | Average HH Income:                          | \$35,242 | \$48,626 | \$52,064 |
|                  |                                         |                                             |          |          |          |