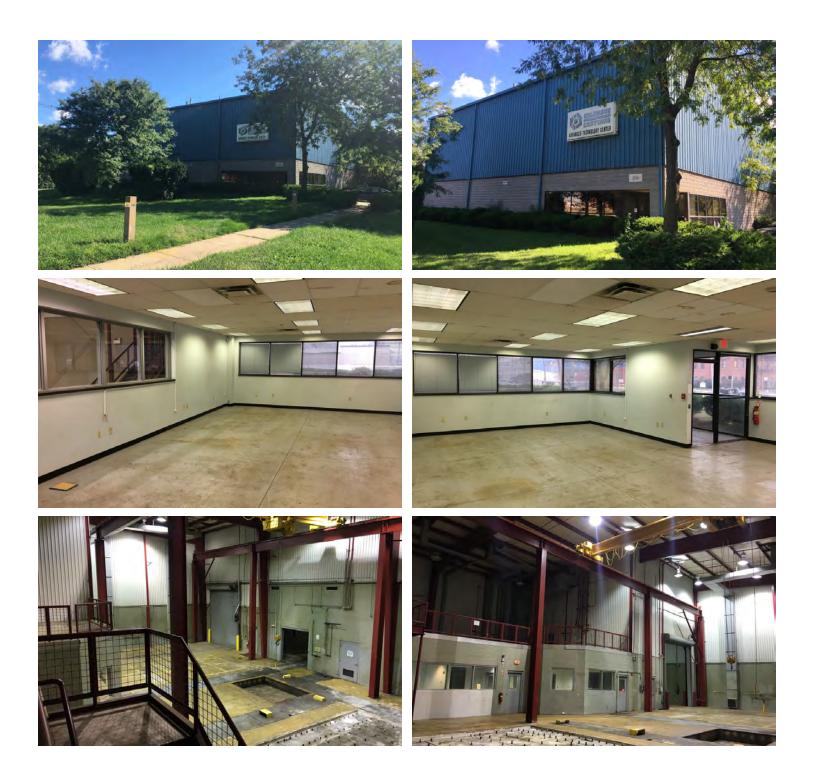

# 2130 PARSONS AVENUE

Columbus, OH 43207

| OFFERING SUMMARY |                                         | PROPERTY HIGHLIGHTS                         |          |          |          |
|------------------|-----------------------------------------|---------------------------------------------|----------|----------|----------|
| Available SF:    | 10,207 SF                               | • 10,207 SF stand alone industrial facility |          |          |          |
| Lease Rate:      | \$6.25 SF/yr (NNN)                      | Fenced outside storage                      |          |          |          |
|                  |                                         | 3 grade level doors                         |          |          |          |
|                  |                                         | • 1,807 SF office space                     |          |          |          |
| Lot Size:        | 4.59 Acres                              | Concrete mezzanine for additional storage   |          |          |          |
|                  |                                         | • Two - 10 ton cranes in place              |          |          |          |
| Year Built:      | 1993                                    | Building or parking lot expansion potential |          |          |          |
|                  |                                         | Expansion potential                         |          |          |          |
| Building Size:   | 10,207 SF                               |                                             |          |          |          |
|                  |                                         | DEMOGRAPHICS                                | 1 Mile   | 3 Miles  | 5 Miles  |
| Zoning:          | Manufacturing (M)<br>- City of Columbus | Total Households:                           | 3,607    | 34,648   | 83,902   |
|                  |                                         | Total Population:                           | 9,722    | 81,915   | 200,373  |
|                  |                                         | Average HH Income:                          | \$35,242 | \$48,626 | \$52,064 |
|                  |                                         |                                             |          |          |          |