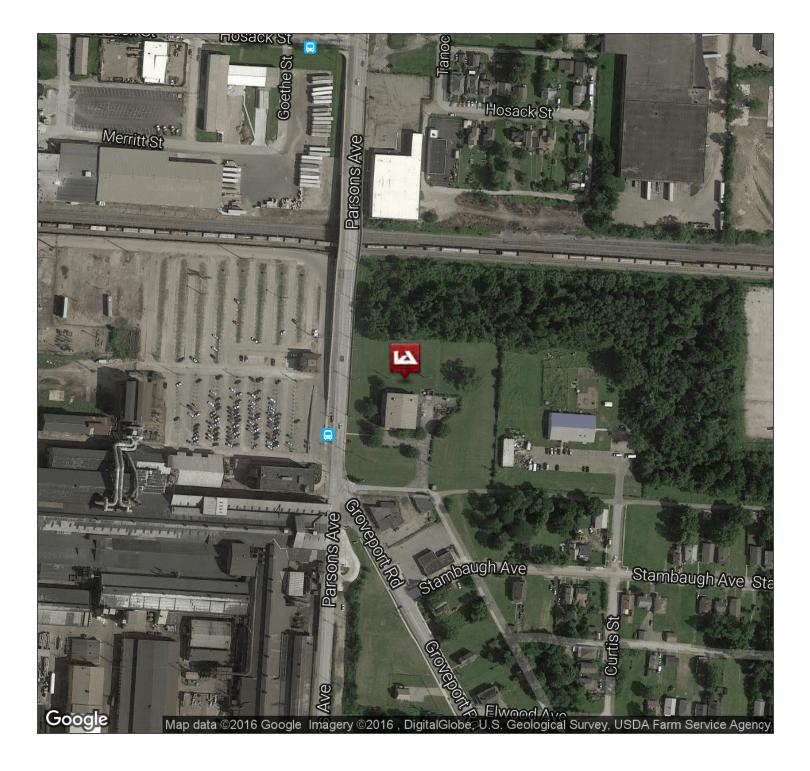

# 2130 PARSONS AVENUE

Columbus, OH 43207

| OFFERING SUMMARY |                                         | PROPERTY HIGHLIGHTS                         |          |          |          |
|------------------|-----------------------------------------|---------------------------------------------|----------|----------|----------|
| Available SF:    | 10,207 SF                               | • 10,207 SF stand alone industrial facility |          |          |          |
| Lease Rate:      | \$6.25 SF/yr (NNN)                      | Fenced outside storage                      |          |          |          |
|                  |                                         | 3 grade level doors                         |          |          |          |
|                  |                                         | • 1,807 SF office space                     |          |          |          |
| Lot Size:        | 4.59 Acres                              | Concrete mezzanine for additional storage   |          |          |          |
|                  |                                         | • Two - 10 ton cranes in place              |          |          |          |
| Year Built:      | 1993                                    | Building or parking lot expansion potential |          |          |          |
|                  |                                         | Expansion potential                         |          |          |          |
| Building Size:   | 10,207 SF                               |                                             |          |          |          |
|                  |                                         | DEMOGRAPHICS                                | 1 Mile   | 3 Miles  | 5 Miles  |
| Zoning:          | Manufacturing (M)<br>- City of Columbus | Total Households:                           | 3,607    | 34,648   | 83,902   |
|                  |                                         | Total Population:                           | 9,722    | 81,915   | 200,373  |
|                  |                                         | Average HH Income:                          | \$35,242 | \$48,626 | \$52,064 |
|                  |                                         |                                             |          |          |          |