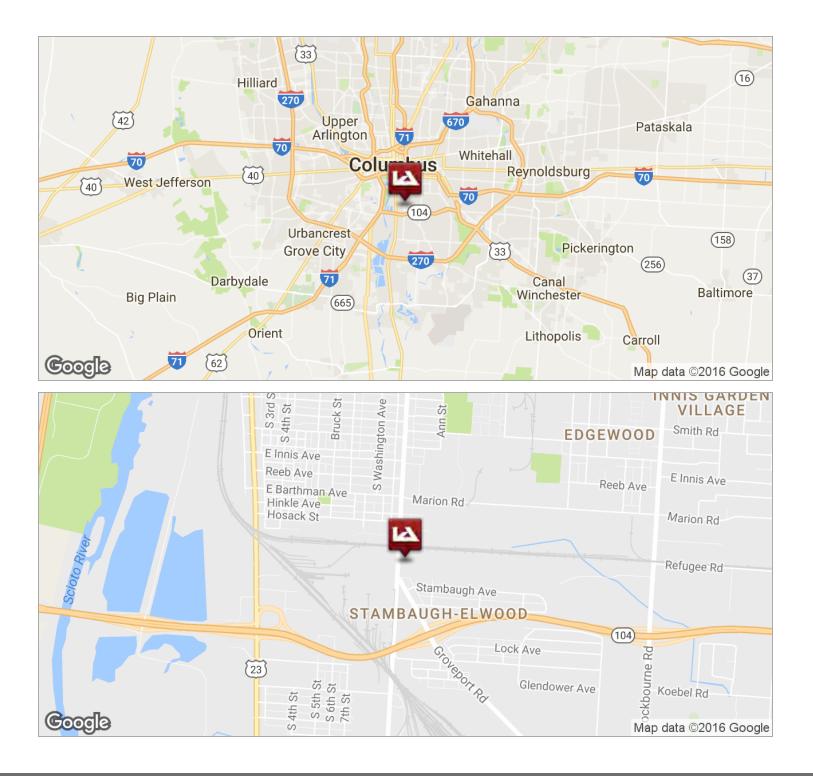

# 2130 PARSONS AVENUE

Columbus, OH 43207

| OFFERING SUMMARY |                                         | PROPERTY HIGHLIGHTS                         |          |          |          |
|------------------|-----------------------------------------|---------------------------------------------|----------|----------|----------|
| Available SF:    | 10,207 SF                               | • 10,207 SF stand alone industrial facility |          |          |          |
| Lease Rate:      | \$6.25 SF/yr (NNN)                      | Fenced outside storage                      |          |          |          |
|                  |                                         | 3 grade level doors                         |          |          |          |
|                  |                                         | • 1,807 SF office space                     |          |          |          |
| Lot Size:        | 4.59 Acres                              | Concrete mezzanine for additional storage   |          |          |          |
|                  |                                         | • Two - 10 ton cranes in place              |          |          |          |
| Year Built:      | 1993                                    | Building or parking lot expansion potential |          |          |          |
|                  |                                         | Expansion potential                         |          |          |          |
| Building Size:   | 10,207 SF                               |                                             |          |          |          |
|                  |                                         | DEMOGRAPHICS                                | 1 Mile   | 3 Miles  | 5 Miles  |
| Zoning:          | Manufacturing (M)<br>- City of Columbus | Total Households:                           | 3,607    | 34,648   | 83,902   |
|                  |                                         | Total Population:                           | 9,722    | 81,915   | 200,373  |
|                  |                                         | Average HH Income:                          | \$35,242 | \$48,626 | \$52,064 |
|                  |                                         |                                             |          |          |          |