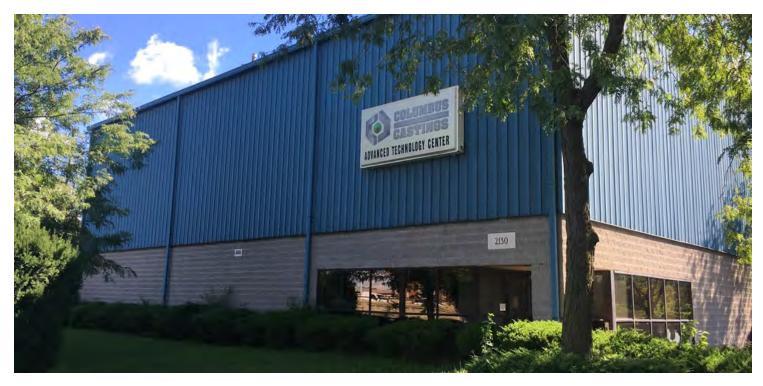

# 2130 PARSONS AVENUE

Columbus, OH 43207

| OFFERING SUMMARY |                                         | PROPERTY HIGHLIGHTS                         |          |          |          |
|------------------|-----------------------------------------|---------------------------------------------|----------|----------|----------|
| Available SF:    | 10,207 SF                               | • 10,207 SF stand alone industrial facility |          |          |          |
| Lease Rate:      | \$6.25 SF/yr (NNN)                      | Fenced outside storage                      |          |          |          |
|                  |                                         | 3 grade level doors                         |          |          |          |
|                  |                                         | • 1,807 SF office space                     |          |          |          |
| Lot Size:        | 4.59 Acres                              | Concrete mezzanine for additional storage   |          |          |          |
|                  |                                         | • Two - 10 ton cranes in place              |          |          |          |
| Year Built:      | 1993                                    | Building or parking lot expansion potential |          |          |          |
|                  |                                         | Expansion potential                         |          |          |          |
| Building Size:   | 10,207 SF                               |                                             |          |          |          |
|                  |                                         | DEMOGRAPHICS                                | 1 Mile   | 3 Miles  | 5 Miles  |
| Zoning:          | Manufacturing (M)<br>- City of Columbus | Total Households:                           | 3,607    | 34,648   | 83,902   |
|                  |                                         | Total Population:                           | 9,722    | 81,915   | 200,373  |
|                  |                                         | Average HH Income:                          | \$35,242 | \$48,626 | \$52,064 |
|                  |                                         |                                             |          |          |          |