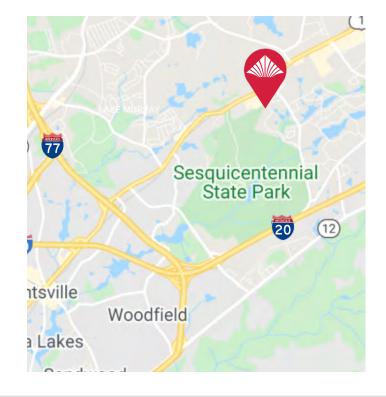

Less than five (5) miles to both Interstate 20 and Interstate 77

Proximate to Spring Valley Country Club and Sesquicentennial State Park, which offers twelve miles of hiking and biking trails, picnic shelters, and a dog park, among other amenities

Located near Lexington Medical Center's latest development, a ±225,000-squarefoot urgent care and imaging facility that delivered in 2020