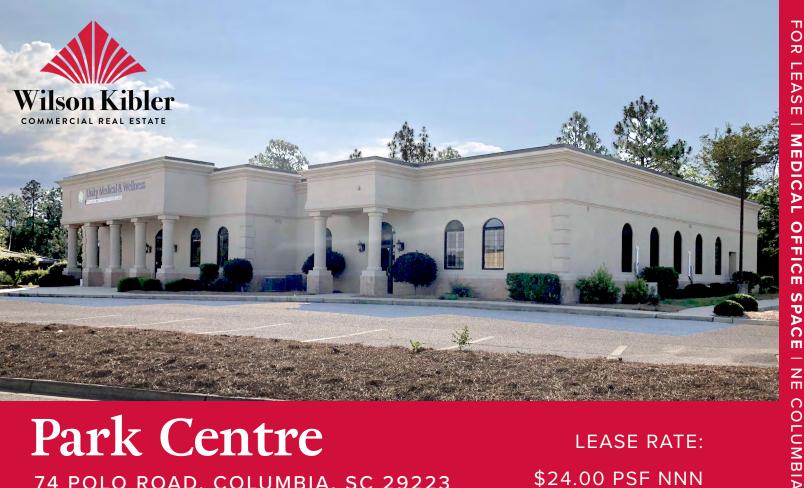

## Park Centre

74 POLO ROAD, COLUMBIA, SC 29223

LEASE RATE:

\$24.00 PSF NNN

±9,975 SF of Medical Office space available just off of Two Notch Road in Northeast Columbia

Property features dedicated X-ray and CT Scan rooms, large lab area, ample offices, as well as ample parking

## Park Centre