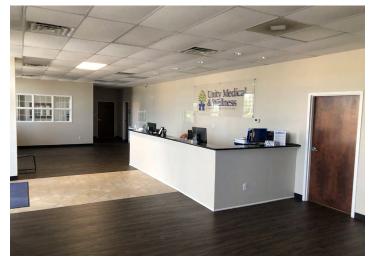

## Park Centre

74 POLO ROAD, COLUMBIA, SC 29223

LEASE RATE:

\$24.00 PSF NNN

±9,975 SF of Medical Office space available just off of Two Notch Road in Northeast Columbia

Property features dedicated X-ray and CT Scan rooms, large lab area, ample offices, as well as ample parking