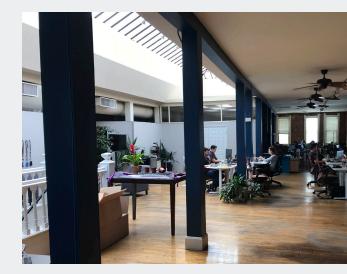

### **Property Overview**

- Two (2) office suites that can be combined for a total 6,039 SF or demised down to 1.593 SF
- Short term leases available
- Tall glass windows and skylights offer good natural light
- High ceilings and exposed brick
- Great views of downtown and Coors Field
- Centrally located in historic LoDo within short walking distance to Union Station, 16th Street Mall, and Larimer Square