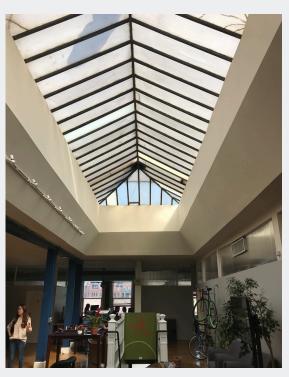

### **Property Overview**

- Two (2) office suites that can be combined for a total 6,039 SF or demised down to 1.593 SF
- Short term leases available
- Tall glass windows and skylights offer good natural light
- High ceilings and exposed brick
- Great views of downtown and Coors Field
- Centrally located in historic LoDo within short walking distance to Union Station, 16th Street Mall, and Larimer Square