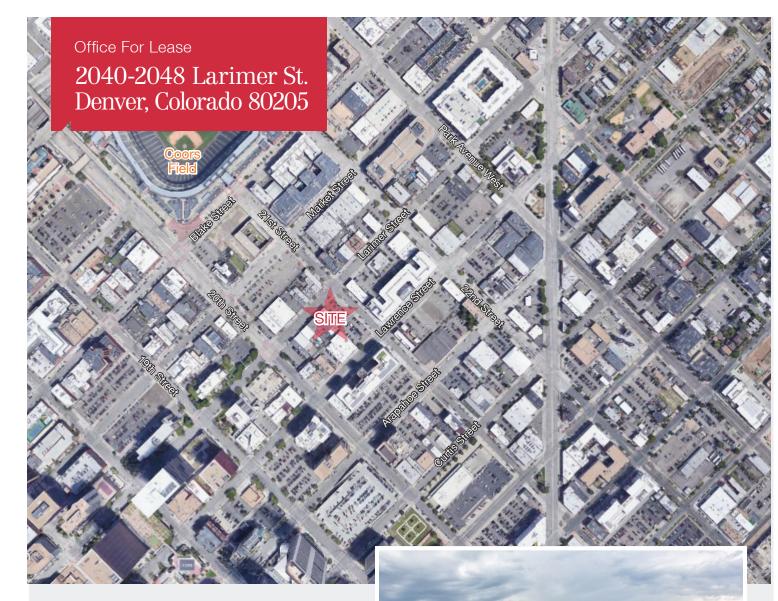

### Location & Area Amenities

- Close proximity to Larimer Square, Colorado Convention Center, and 16th Street Mall
- Steady daytime and evening foot traffic due to close proximity to Central Business District
- Easy, quick access to major commuter routes like Speer Boulevard, Auraria Parkway, I-25, and Express Lanes
- WalkScore of 95, BikeScore of 92, TransitScore of 83

## Office For Lease 2040-2048 Larimer St. Denver, Colorado 80205