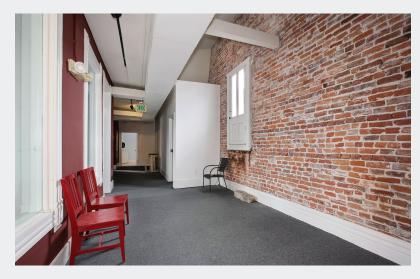

### **Property Overview**

- Two (2) office suites that can be combined for a total 6,039 SF or demised down to 1.593 SF
- Short term leases available
- Tall glass windows and skylights offer good natural light
- High ceilings and exposed brick
- Great views of downtown and Coors Field
- Centrally located in historic LoDo within short walking distance to Union Station, 16th Street Mall, and Larimer Square