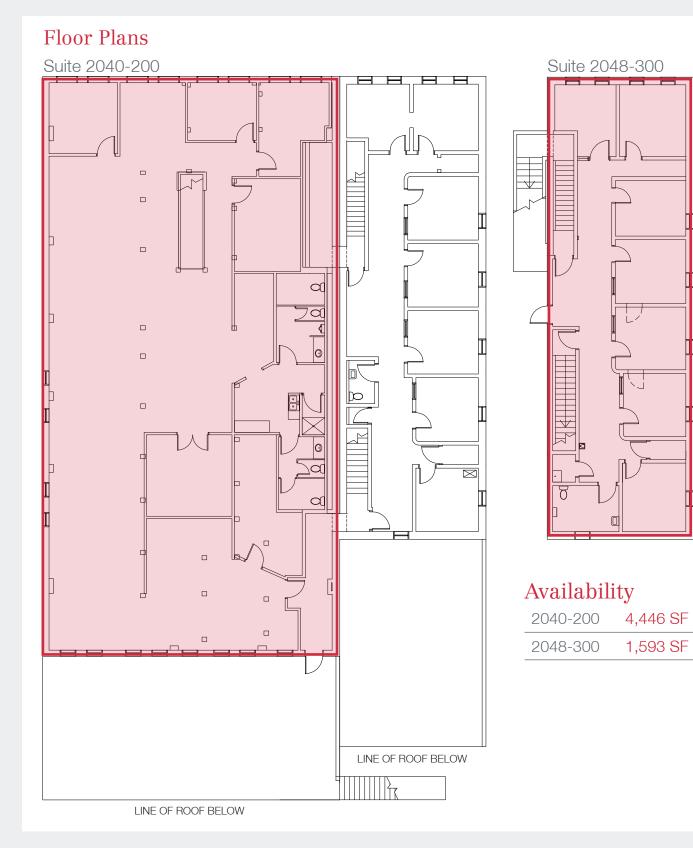

### **Property Overview**

- Two (2) office suites that can be combined for a total 6,039 SF or demised down to 1.593 SF
- Short term leases available
- Tall glass windows and skylights offer good natural light
- High ceilings and exposed brick
- Great views of downtown and Coors Field
- Centrally located in historic LoDo within short walking distance to Union Station, 16th Street Mall, and Larimer Square

#### **Property Facts**

| Available SF: | 1,593 - 6,039 SF |
|---------------|------------------|
| Building SF:  | 17,766 SF        |
| Zoning:       | D-LD             |
| Expenses:     | \$8.95/SF        |