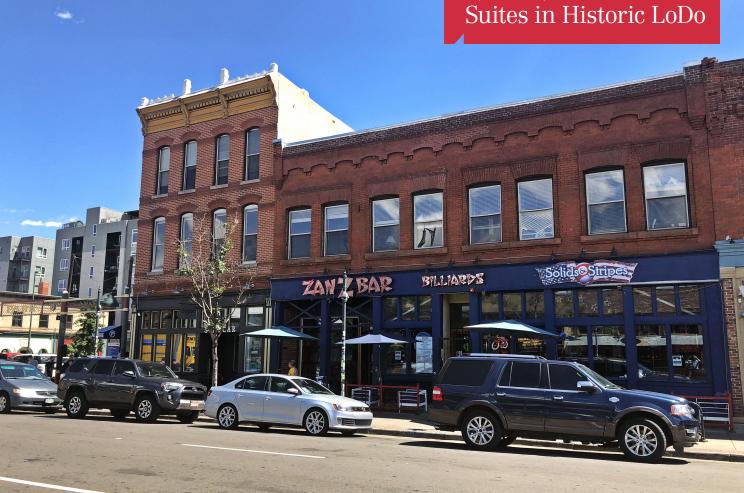

### **Property Overview**

- Two (2) office suites that can be combined for a total 6,039 SF or demised down to 1.593 SF
- Short term leases available
- Tall glass windows and skylights offer good natural light
- High ceilings and exposed brick
- Great views of downtown and Coors Field
- Centrally located in historic LoDo within short walking distance to Union Station, 16th Street Mall, and Larimer Square