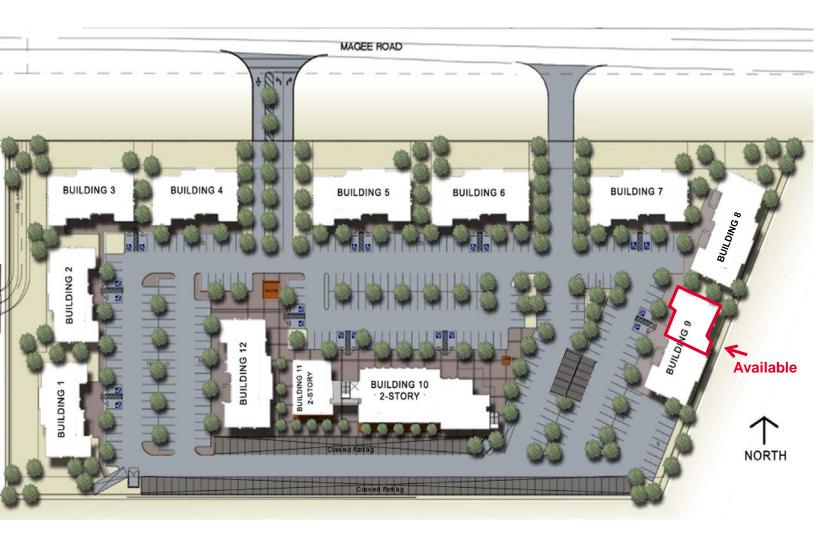

F

#### **Property Features**

- Ideally situated at Magee & La Cholla, primary arterials for NW Tucson
- New La Cholla & Magee traffic interchange completed
- Quality medical on professional office space can be designed for your requirements
- Abundant at-door parking 1 space per 200 SF
- Outstanding access from Magee



For more information, please contact:

Richard M. Kleiner, MBA, Principal Commercial Properties +1 520 546 2745 rkleiner@picor.com Thomas J. Nieman, Principal Commercial Properties +1 520 546 2728 tnieman@picor.com PICOR Commercial Real Estate Services 5151 E. Broadway Blvd, Suite 115 Tucson, Arizona 85711 phone: +1 520 748 7100 picor.com



# FOR SALE OR LEASE MAGEE CORPORATE CTR – BLDG 9

2195 W. Magee Road | Tucson, AZ 85704

### Site Plan

### **OFFICE CONDOMINIUM**



For more information, contact:

Richard M. Kleiner, MBA, Principal Commercial Properties +1 520 546 2745 rkleiner@picor.com

Thomas J. Nieman, Principal Commercial Properties +1 520 546 2728 tnieman@picor.com

PICOR Commercial Real Estate Services 5151 E. Broadway Blvd, Suite 115 Tucson, Arizona 85711 phone: +1 520 748 7100

picor.com

Independently Owned and Operated / A Member of the Cushman & Wakefield Alliance
Cushman & Wakefield Copyright 2020. No warranty or representation, express or implied, is made to the accuracy or
completeness of the information contained herein, and same is submitted subject to errors, omissions, change of price,
rental or other conditions, withdrawal without notice, and to any special listing conditions imposed by the property
owner(s). As applicable, we ma