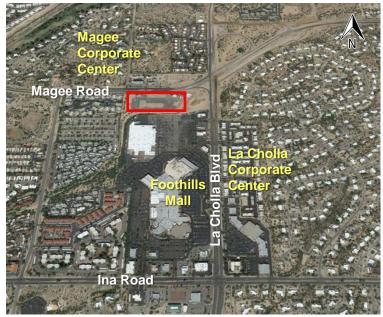

#### **Property Features**

- Ideally situated at Magee & La Cholla, primary arterials for NW Tucson
- New La Cholla & Magee traffic interchange completed
- Quality medical on professional office space can be designed for your requirements
- Abundant at-door parking 1 space per 200 SF
- Outstanding access from Magee