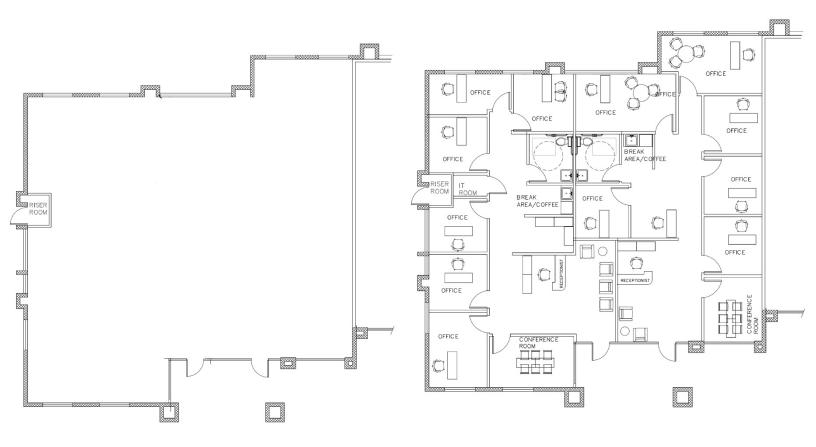

1/2/2020

2195 W. Magee Road | Tucson, AZ 85704

Floor Plan 3,090 SF

**BUILDING PLAN** 

FLOOR PLAN

SCALE 1/4" =1'-0"

**Existing Shell Space** 

Concept Plan For
Tenant Improvements