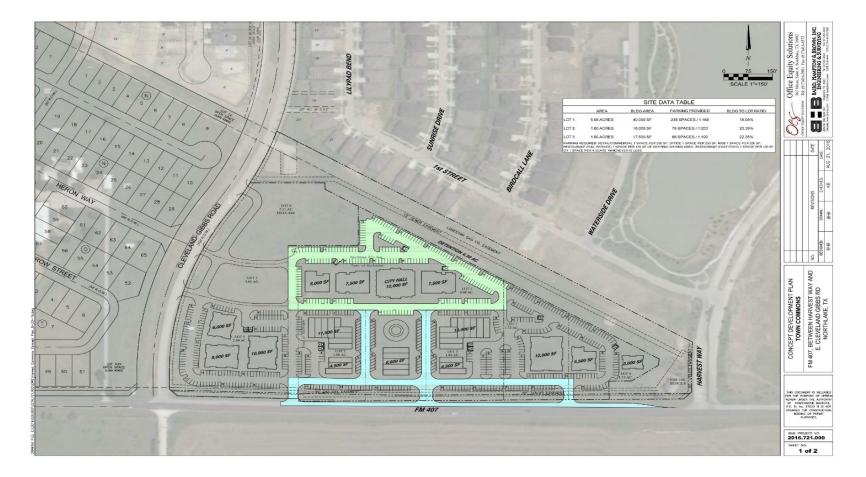

FM 407 & Cleveland Gibbs Road, Northlake, Texas 76226

FOR MORE INFORMATION:

T 817-416-3981 F 817-416-8372 WWW.OFFICEEQUITYSOLUTIONS.COM Property Overview - Land Size:5.08 Acres -No. Buildings: 4 -Cross Streets: FM 407 & I-35W -Property Type: Office -Building Class: A **Property Highlights** 

-Mixed-use of single and multi tenant buildings designed for professional/medical office and retail use.

-Access to I-35W. HWY 114, and 1171. -High visibility and road frontage on FM 407.

## NORTHLAKE TOWN SQUARE DEVELOPMENT

FM 407 & Cleveland Gibbs Road, Northlake, Texas 76226

FOR MORE INFORMATION:

T 817-416-3981 F 817-416-8372 WWW.OFFICEEQUITYSOLUTIONS.COM