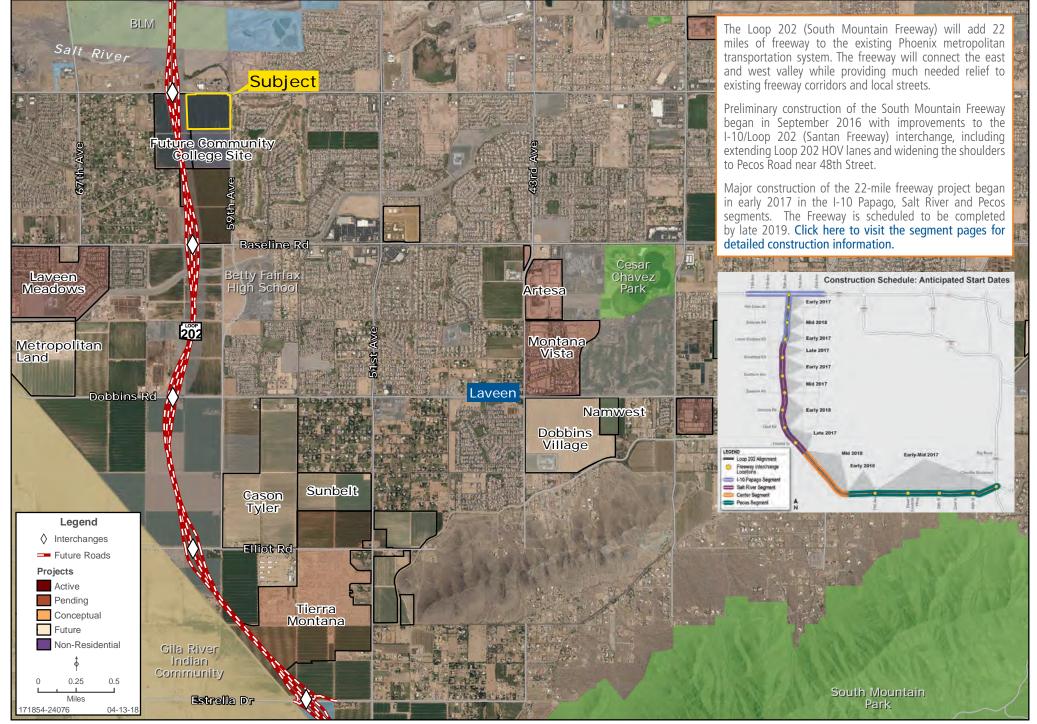

#### COMMENTS

- This freeway interchange property provides an ideal site to address demand for a new suburban Multi-Family project. Additionally, this site provides ease of access to nearby employment corridors.
- Future Loop 202 expansion is scheduled to be completed by late 2019. Click here to view Freeway Construction Information.

#### **SEC LOOP 202 & SOUTHERN AVE REGIONAL MAP**

Greg Vogel | Bret Rinehart | Ryan Semro | Wes Campbell | 480.483.8100 | www.landadvisors.com