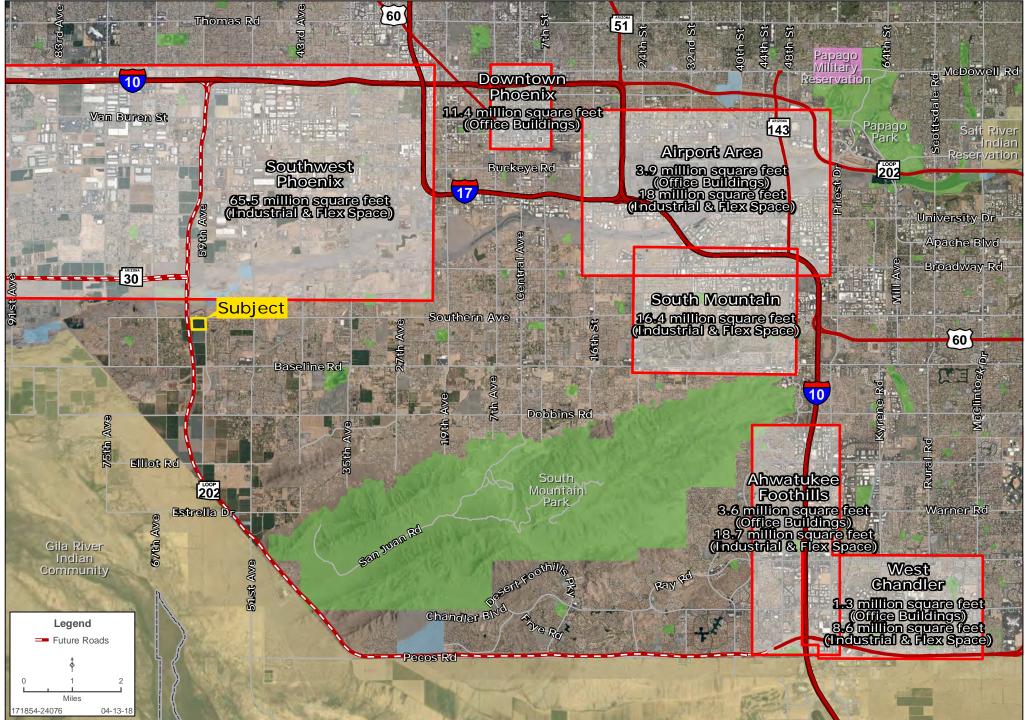

# SEC LOOP 202 & SOUTHERN AVE EMPLOYMENT CORRIDORS SQUARE FOOTAGES MAP

Greg Vogel | Bret Rinehart | Ryan Semro | Wes Campbell | 480.483.8100 | www.landadvisors.com