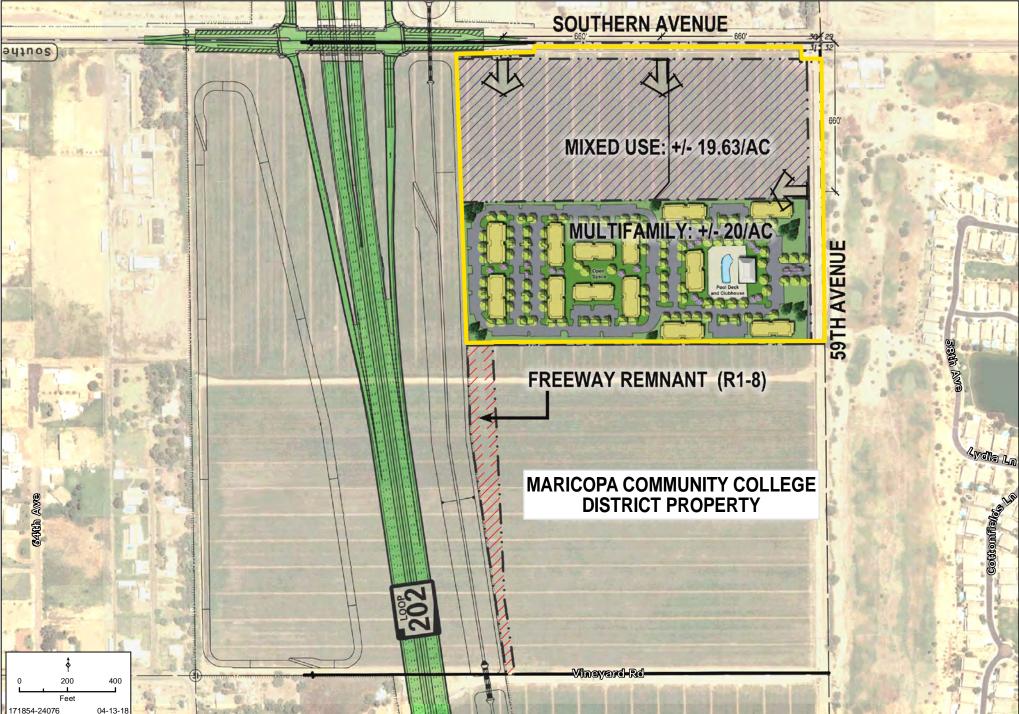

#### SEC LOOP 202 & SOUTHERN AVE CONCEPTUAL SITE PLAN MAP Greg Vogel | Bret Rinehart | Ryan Semro | Wes Campbell | 480.483.8100 | www.landadvisors.com

**ZONING** Multi Family Residential R-3A and Intermediate Commercial C-2

- Detached Density 5 to 6.5 or 12 with bonus
- Attached Density 22 to 23.1 or 26.4 with bonus