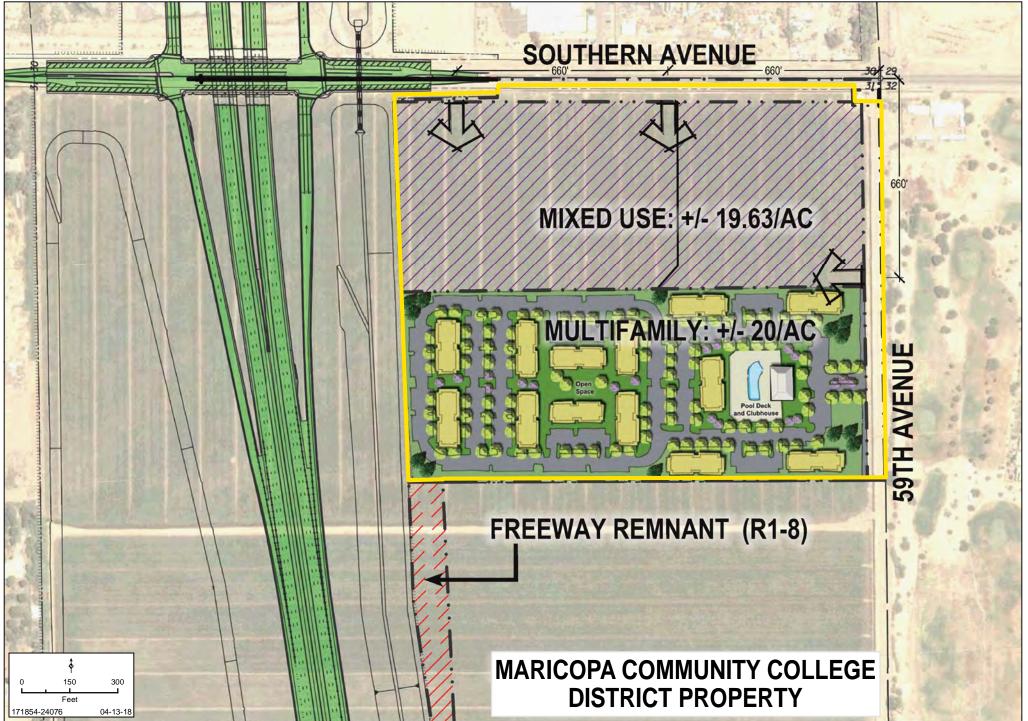

#### SEC LOOP 202 & SOUTHERN AVE CONCEPTUAL SITE PLAN MAP Greg Vogel | Bret Rinehart | Ryan Semro | Wes Campbell | 480.483.8100 | www.landadvisors.com

**ZONING** Multi Family Residential R-3A and Intermediate Commercial C-2

- Detached Density 5 to 6.5 or 12 with bonus
- Attached Density 22 to 23.1 or 26.4 with bonus