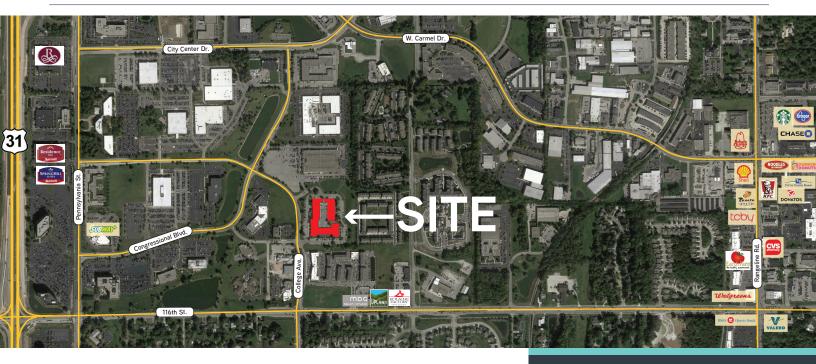

# 11711 NORTH COLLEGE // OFFICE/FLEX SPACE

- + Located in the prestegious Meridian Street Corridor
- + Numerous restaurants and shopping amenities
- + Easy access to U.S. 31 North and I-465
- + 4 spaces per 1,000 SF parking ratio
- + Lease rate: \$14.25/SF + utilities + cleaning