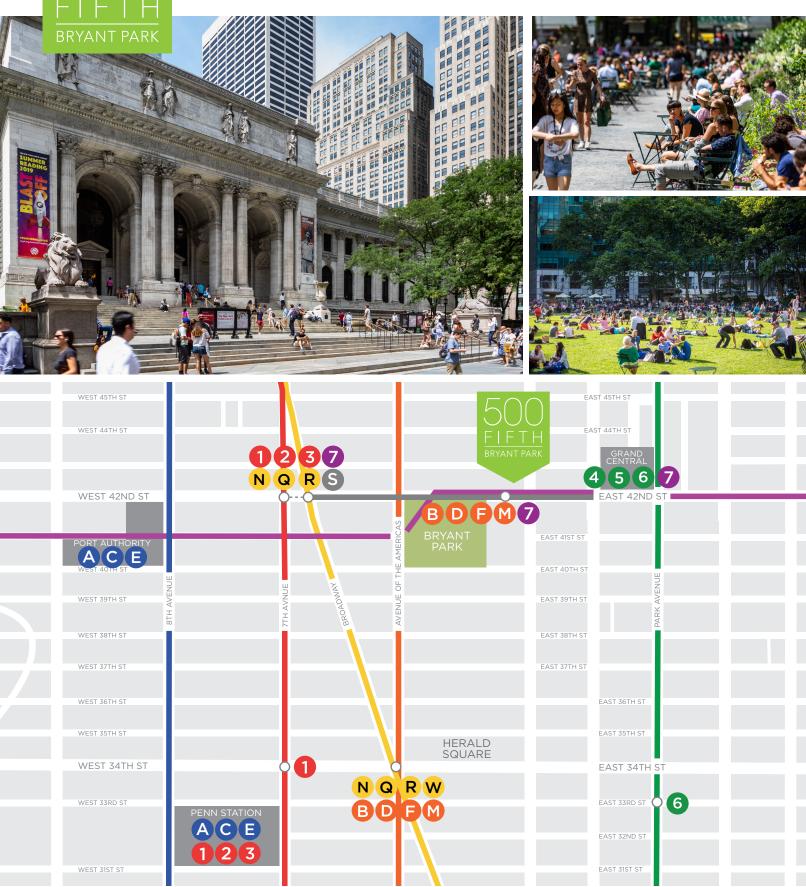

# 500 REIGHBORHOOD/LOCATION

#### **Features:**

- Double corner overlooking Bryant Park and Fifth Avenue
- 14 offices, 10 open area, 3 conference rooms
- Located on Bryant Park with park and NY Library views
- Walking distance to Grand Central, Penn Station and Port Authority
- Close proximity to the major subway lines