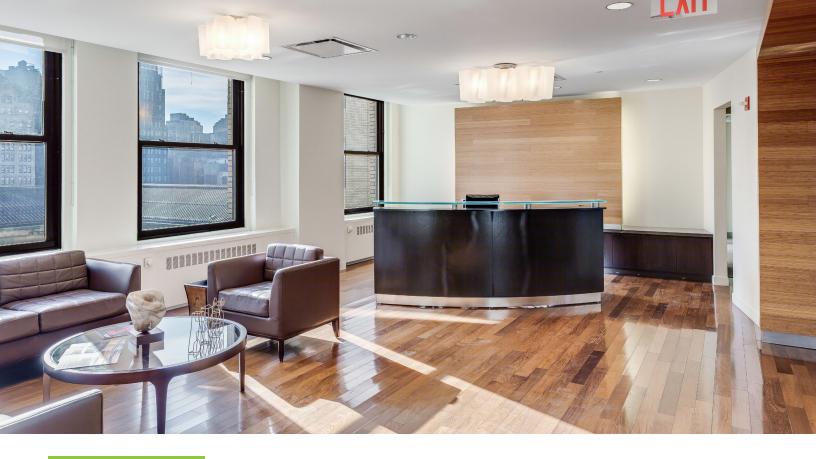

### DOUBLE CORNER ON BRYANT PARK

PARTIAL 14TH FLOOR - 12,400 RSF

Possession: Immediate

**Term:** Flexible

**Rent:** Upon Request

**VIRTUAL TOUR** 

FOR MORE INFORMATION PLEASE CONTACT:

HARRY F. BLAIR
212 841 5996
harry blair@cushwake.com

## SPACE INFORMATION PARTIAL 14TH FLOOR - 12,400 RSF

#### **Features:**

- Double corner overlooking Bryant Park and Fifth Avenue
- 14 offices, 10 open area, 3 conference rooms
- Located on Bryant Park with park and NY Library views
- Walking distance to Grand Central, Penn Station and Port Authority
- Close proximity to the major subway lines