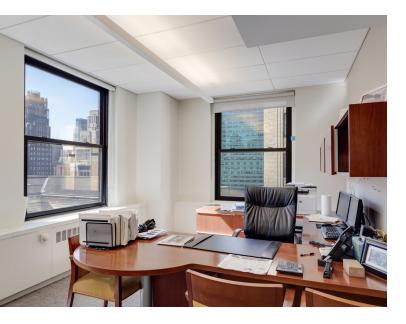

#### **Features:**

- Double corner overlooking Bryant Park and Fifth Avenue
- 14 offices, 10 open area, 3 conference rooms
- Located on Bryant Park with park and NY Library views
- Walking distance to Grand Central, Penn Station and Port Authority
- Close proximity to the major subway lines