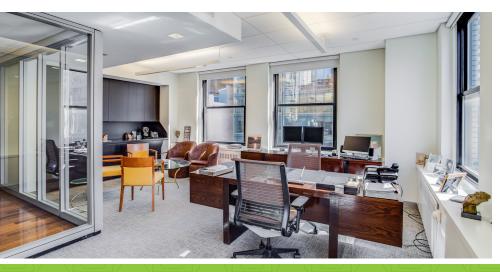

## SPACE INFORMATION PARTIAL 14TH FLOOR - 12,400 RSF

#### **Features:**

- Double corner overlooking Bryant Park and Fifth Avenue
- 14 offices, 10 open area, 3 conference rooms
- Located on Bryant Park with park and NY Library views
- Walking distance to Grand Central, Penn Station and Port Authority
- Close proximity to the major subway lines