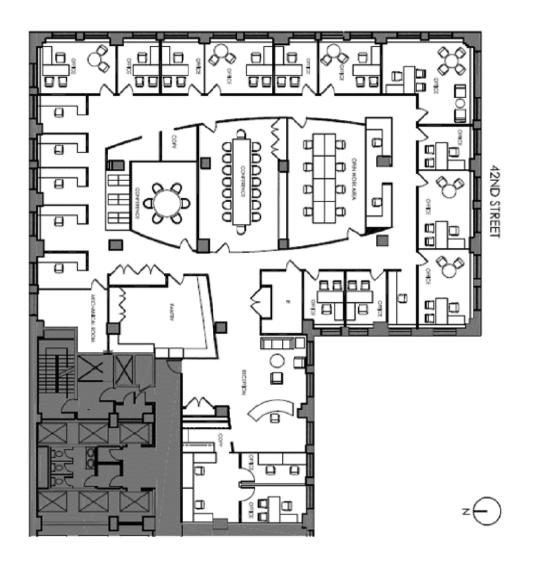

# FLOOR PLAN PARTIAL 14TH FLOOR - 12,400 RSF

### **AS-BUILT**

| Space Summary    |    |
|------------------|----|
| Offices          | 14 |
| Open Areas       | 10 |
| Reception        | 1  |
| Total Head Count | 24 |
| Conference Room  | 3  |
| Pantry           | 1  |
| IT Room          | 1  |
| Copy Areas       | 2  |