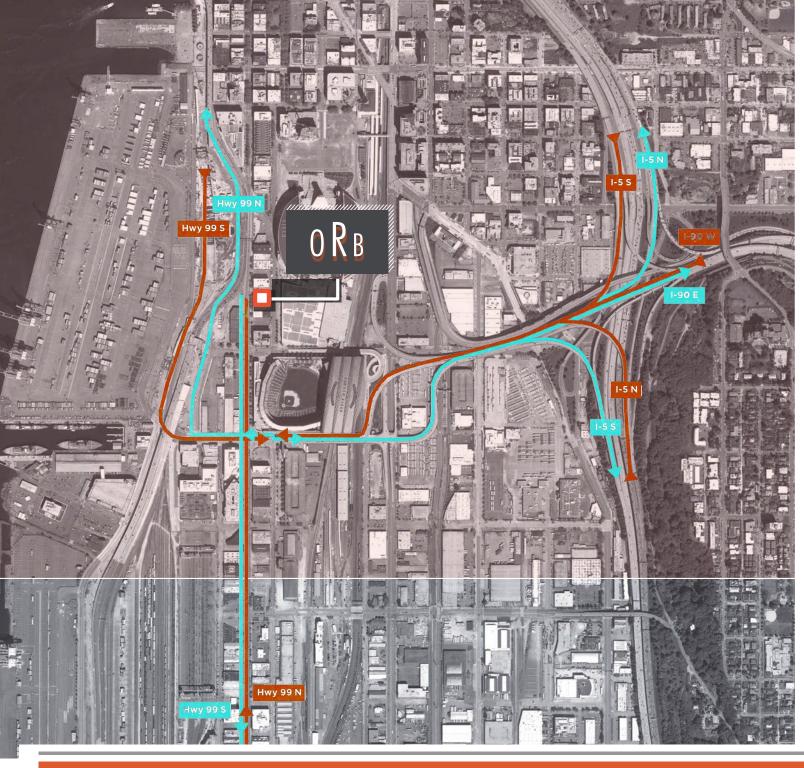

**CBRE** 

1ST AND 3RD
FLOORS
FOR LEASE

**AVAILABLE** 

| FLOOR | AREA      |
|-------|-----------|
| 1st   | 7,255 RSF |

Property
highlights

Excellent natural light

Abundant parking available

Unmatched access to I-5, I-90 and mass transit