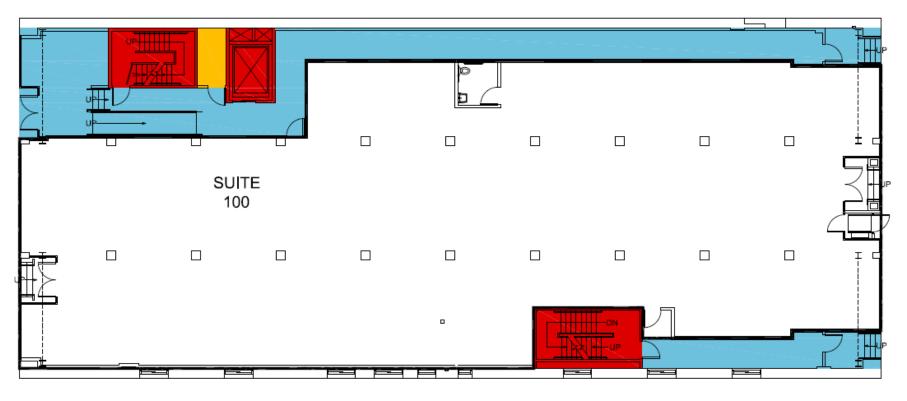

**CBRE** 

1ST AND 3RD
FLOORS
FOR LEASE

**AVAILABLE** 

| FLOOR | AREA      |
|-------|-----------|
| 1st   | 7,255 RSF |

Property
highlights

Excellent natural light

Abundant parking available

Unmatched access to I-5, I-90 and mass transit