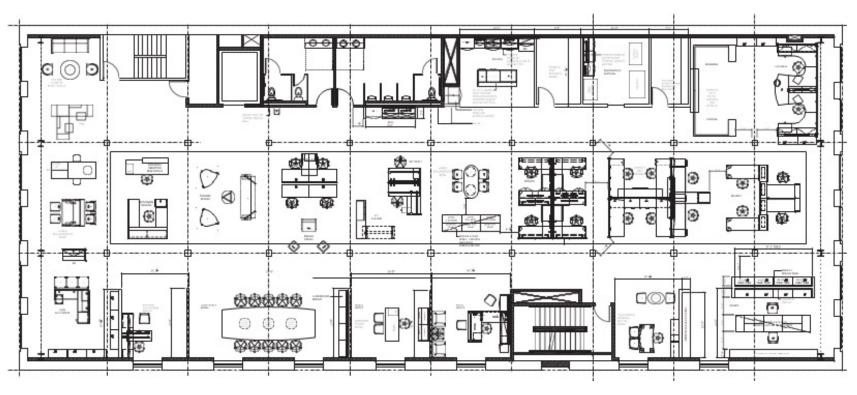

## **AVAILABLE**

| FLOOR | AREA      |
|-------|-----------|
| 3rd   | 8.407 RSF |