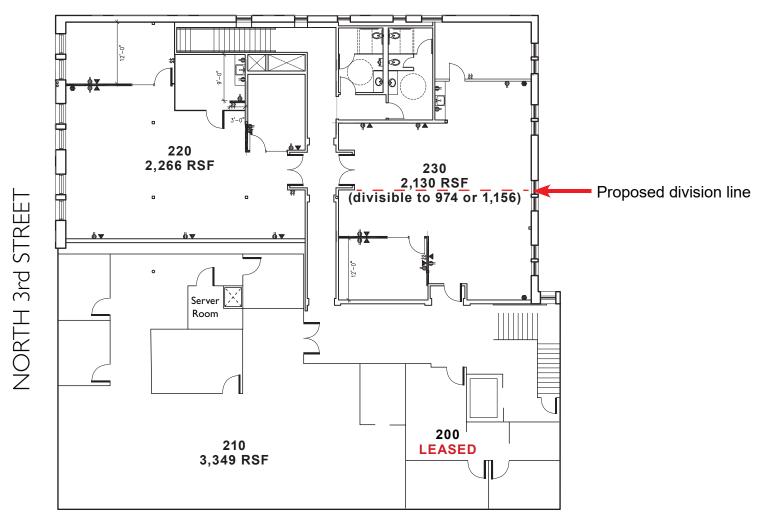

## ±974 - ±5,615 Square Feet Available

We are pleased to offer the following space:

- Suite 210: ±3,349 RSF
  - 3 Private Offices, Server Room, Balance Open, Hardwood Floors, Contemporary Design
- Suite 220: ±2,266 SF
  - Can be combined with Suite 210 for a total of 5,615 SF
- Suite 230: ±2,130 SF
  - 1 private office, 1 conference room, balance open, and coffee bar
- Complete Building Remodel-Winner of the Prestigious Golden Nail Award
- Amenities Include High Ceilings, Marble Lobby, High Quality Interiors & Updated Restrooms
- Secure Building with Coded Entry and Elevator Served
- Starbucks on First Floor
- ◆ Located 1/2 Block from New City Hall
- City Parking Garage Across the Street Plus Street Parking Adjacent to Building
- ◆ Approximatley 15 Minute Walk to Diridon Caltrain Station

## <u>Floorplan</u>

EAST SANTA CLARA STREET

Geri Wong 408.987.4134 gwong@ngkf.com CA RE License #01142432