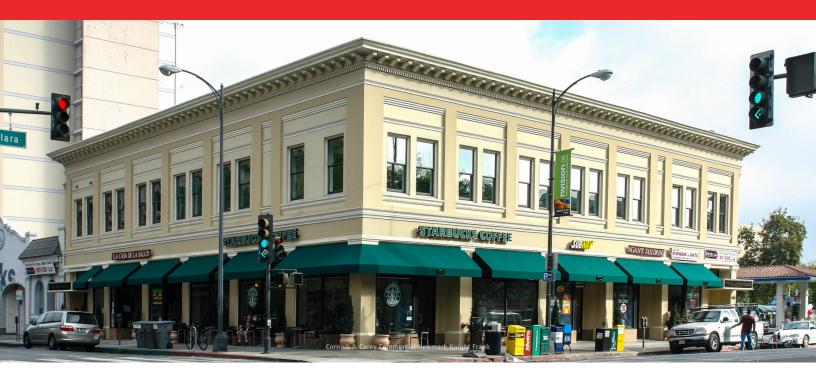

## **Urban Offices for Lease** 115 E. Santa Clara Street

San Jose, CA

## ±974 - ±5,615 Square Feet Available

We are pleased to offer the following space:

- Suite 210: ±3,349 RSF
  - 3 Private Offices, Server Room, Balance Open, Hardwood Floors, Contemporary Design
- Suite 220: ±2,266 SF
  - Can be combined with Suite 210 for a total of 5,615 SF
- Suite 230: ±2,130 SF
  - 1 private office, 1 conference room, balance open, and coffee bar
- Complete Building Remodel-Winner of the Prestigious Golden Nail Award
- Amenities Include High Ceilings, Marble Lobby, High Quality Interiors & Updated Restrooms
- Secure Building with Coded Entry and Elevator Served
- Starbucks on First Floor
- ◆ Located 1/2 Block from New City Hall
- City Parking Garage Across the Street Plus Street Parking Adjacent to Building
- ◆ Approximatley 15 Minute Walk to Diridon Caltrain Station