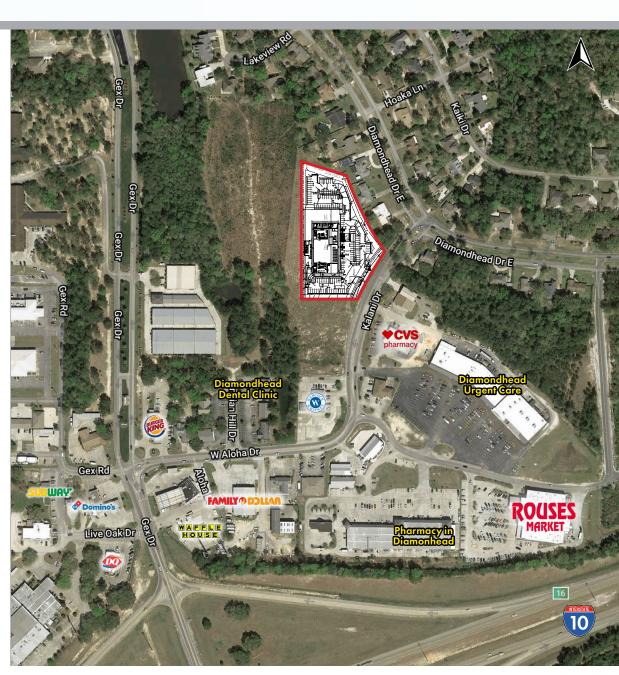

## **NEW DEVELOPMENT**

Corner of Kalani Drive & Diamondhead Drive Diamondhead, MS

#### PROPERTY SUMMARY

Rare new construction in a tight market with a captive audience. Great opportunity for restaurant and service tenant. Location is within striking distance of Rouses Markets and Kalani Drive is the main drag in Diamondhead.

#### **AREA BUSINESSES**

- Rouses Markets
- CVS Pharmacy
- Family Dollar

| 2020 DEMOGRAPHICS  | 5 MI     | 10 MI    | 15 MI    |
|--------------------|----------|----------|----------|
| Population         | 22,103   | 54,694   | 92,809   |
| # of Housing Units | 10,381   | 24,366   | 39,674   |
| Avg. HH Income     | \$64,661 | \$62,718 | \$63,619 |