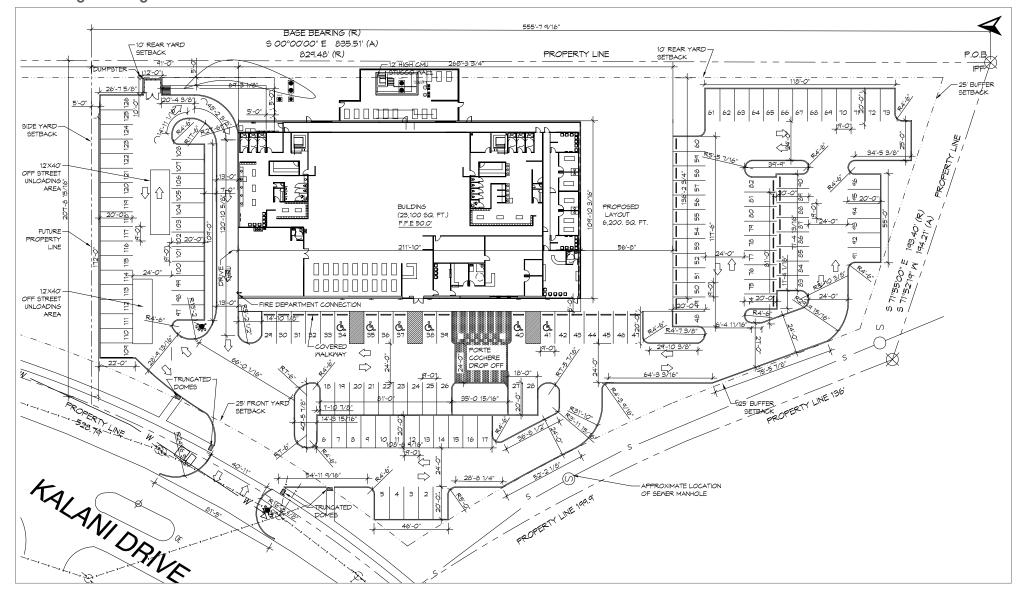

#### **AVAILABLE**

• 3 ± Acres

### **BUILDING SIZE**

GLA: 29,300 ± SFAvailable: 6,200 ± SF