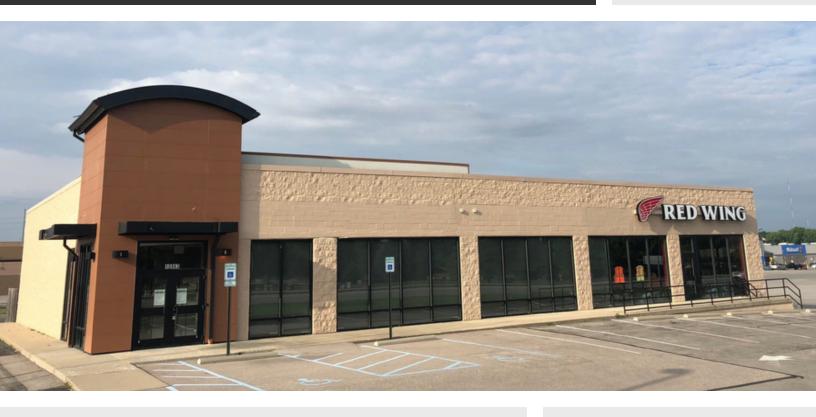

### **PROPERTY OVERVIEW**

Former medical office with 10 exam rooms, nurse station, x-ray room and more located in East Suburban Indianapolis, IN.

#### **PROPERTY HIGHLIGHTS**

- 4,824 Square Foot Turn-key Medical Office (Former Med Express)
- · Easy Access with Prime E. Washington Street Visibility
- 10 Exam Rooms, Nurse Station, X-ray Room and More
- Exposure to Over 30,000 Vehicles Per Day