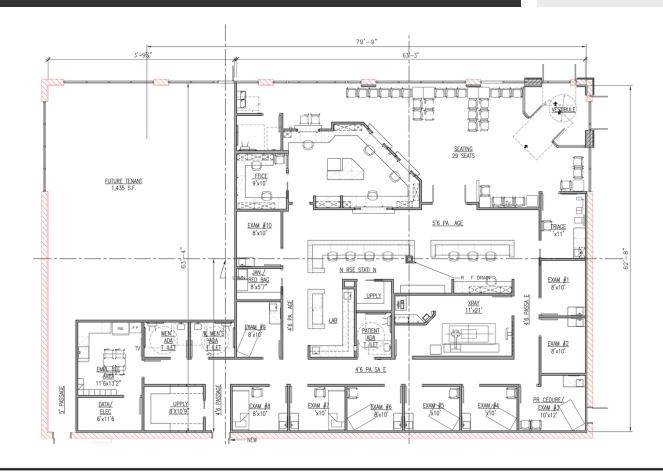

### **PROPERTY OVERVIEW**

Former medical office with 10 exam rooms, nurse station, x-ray room and more located in East Suburban Indianapolis, IN.

#### **PROPERTY HIGHLIGHTS**

- 4,824 Square Foot Turn-key Medical Office (Former Med Express)
- · Easy Access with Prime E. Washington Street Visibility
- 10 Exam Rooms, Nurse Station, X-ray Room and More
- Exposure to Over 30,000 Vehicles Per Day