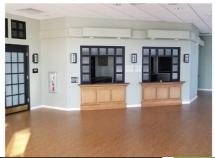

### **PROPERTY OVERVIEW**

Former medical office with 10 exam rooms, nurse station, x-ray room and more located in East Suburban Indianapolis, IN.

#### **PROPERTY HIGHLIGHTS**

- 4,824 Square Foot Turn-key Medical Office (Former Med Express)
- · Easy Access with Prime E. Washington Street Visibility
- 10 Exam Rooms, Nurse Station, X-ray Room and More
- Exposure to Over 30,000 Vehicles Per Day