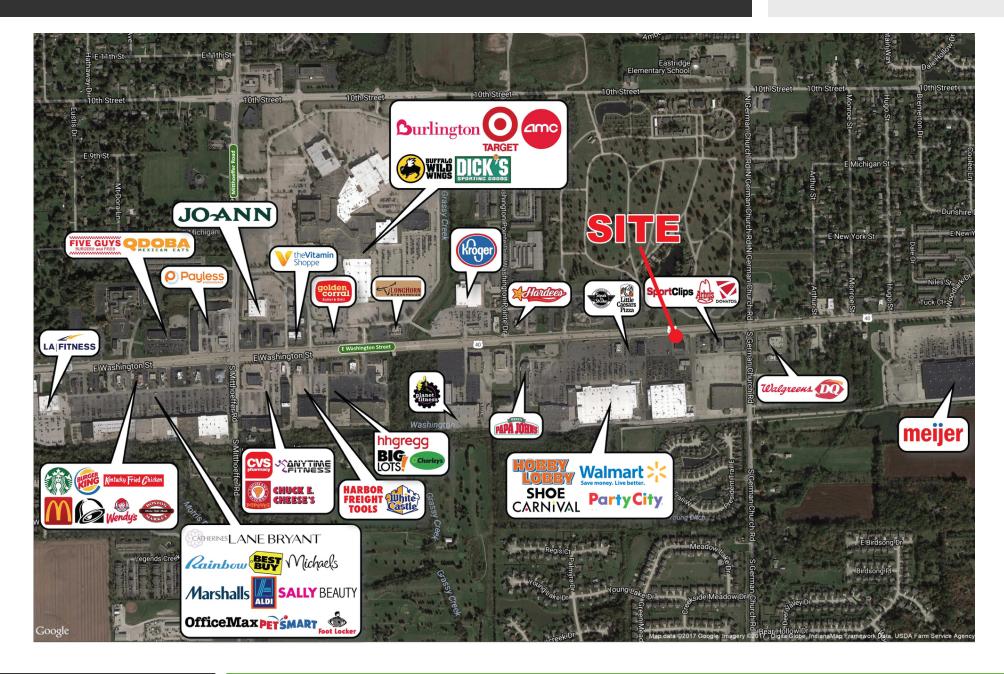

#### **PROPERTY HIGHLIGHTS**

- 4,824 Square Foot Turn-key Medical Office (Former Med Express)
- · Easy Access with Prime E. Washington Street Visibility
- 10 Exam Rooms, Nurse Station, X-ray Room and More
- Exposure to Over 30,000 Vehicles Per Day

DEMOCRAPHICS

| Washington Street  | 21,725 |
|--------------------|--------|
| German Church Road | 10,267 |