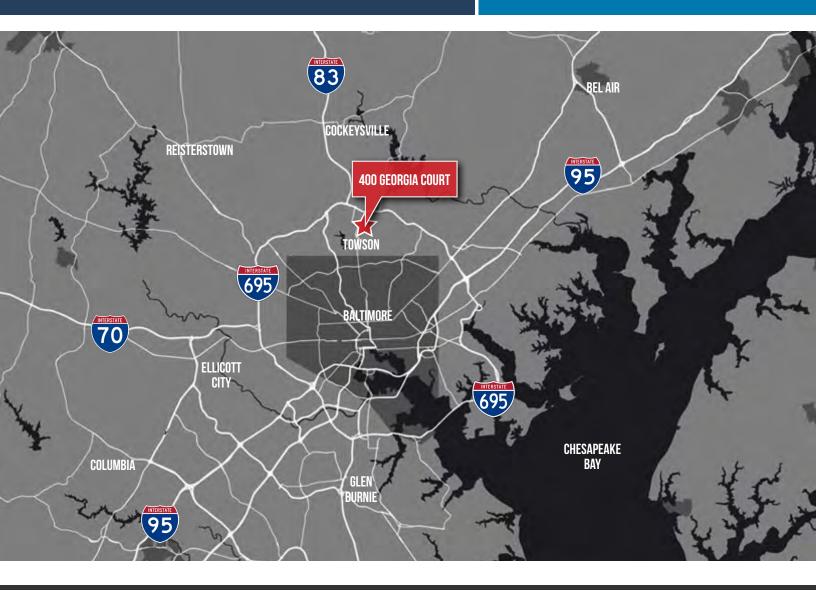

#### INTRODUCTION

MacKenzie Commercial Real Estate Services is pleased to present the opportunity to acquire the fee simple interest in 400 Georgia Court, an 72,706 square foot senior living center located in the Towson submarket of Baltimore County, Maryland. The Towson submarket is home to Towson University, St. Joseph Medical Center, Greater Baltimore Medical Center (GBMC), and Stanley Black and Decker.

400 Georgia Court is situated on 4.380 acres of land zoned DR 5.5, which presents the opportunity to continue operating a senior living facility or the development of single family or semi-detached homes. West Towson area is one of Baltimore County's most sought-after residential communities with easy access to the Towson core office, retail, and residential projects, all within easy walking distance.