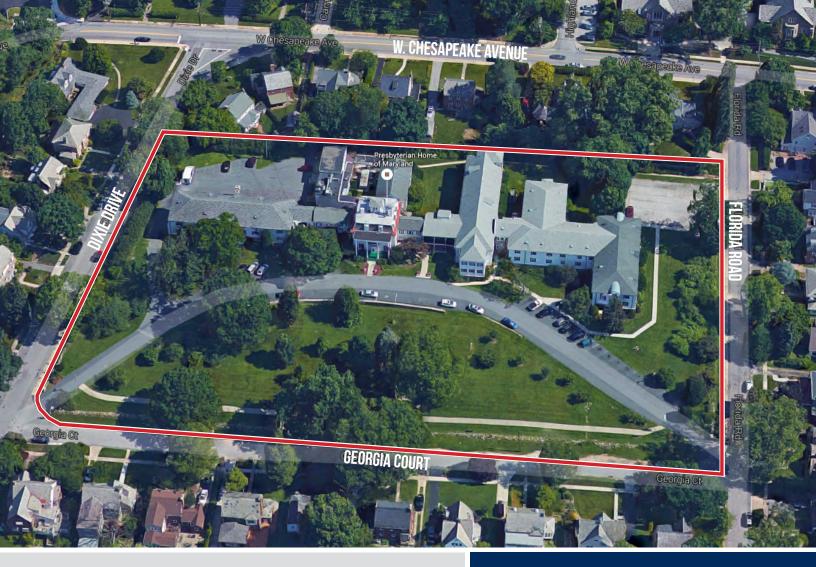

400 Georgia Court is situated on 4.380 acres of land zoned DR 5.5, which presents the opportunity to continue operating a senior living facility or the development of single family or semi-detached homes. West Towson area is one of Baltimore County's most sought-after residential communities with easy access to the Towson core office, retail, and residential projects, all within easy walking distance.

### **PROPERTY HIGHLIGHTS**

- Existing operating senior living facility
- ▶ 4.3 lush acres
- ► Existing DR 5.5 zoning
- Within walking distance of Towson retail and office markets
- Adjacent to quiet residential neighborhood of West Towson
- Rare property availability in mature market