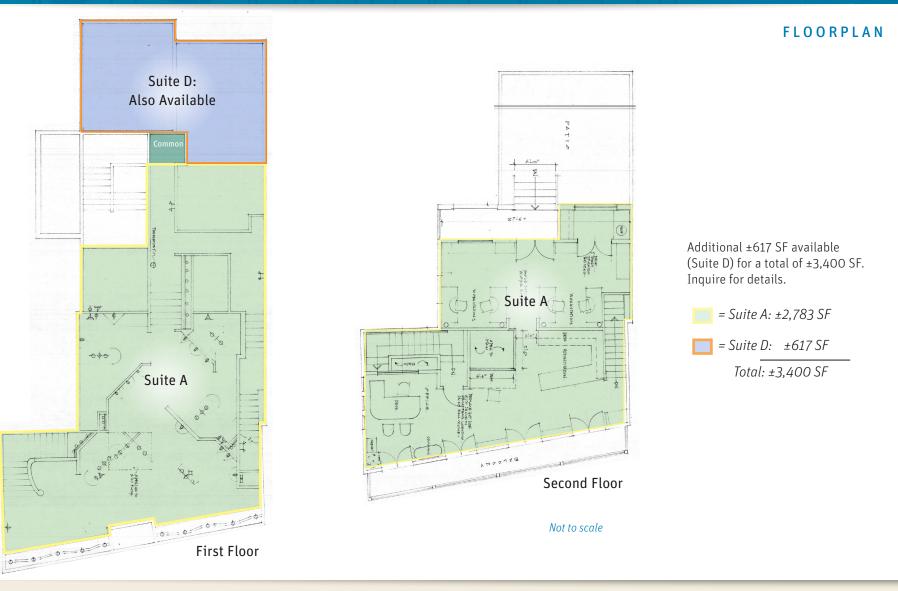

#### **PROPERTY BRIEF**

This  $\pm 2,783 - 3,400$  SF suite is located in an architecturally significant, high profile building along Coast Village Road — an upscale retail corridor in Montecito's Lower Village. The first and second floor space is currently occupied by Silverhorn Jewelers whose tenancy spans more than 35 years. An additional 617 SF on the first floor (Suite D) is also available, for a total of  $\pm 3,400$  SF. Inquire for details.

Additional ±617 SF available (Suite D) for a total of ±3,400 SF. Inquire for details.

The information provided here has been obtained from the owner of the property or from other sources deemed reliable. We have no reason to doubt its accuracy, but we do not guarantee it.