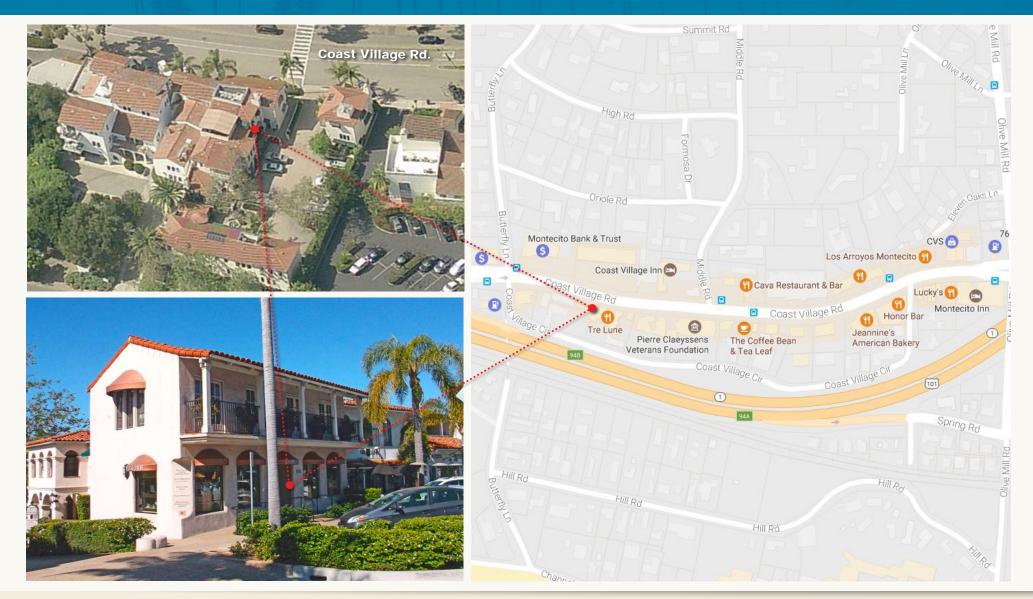

#### **PROPERTY BRIEF**

This  $\pm 2,783 - 3,400$  SF suite is located in an architecturally significant, high profile building along Coast Village Road — an upscale retail corridor in Montecito's Lower Village. The first and second floor space is currently occupied by Silverhorn Jewelers whose tenancy spans more than 35 years. An additional 617 SF on the first floor (Suite D) is also available, for a total of  $\pm 3,400$  SF. Inquire for details.