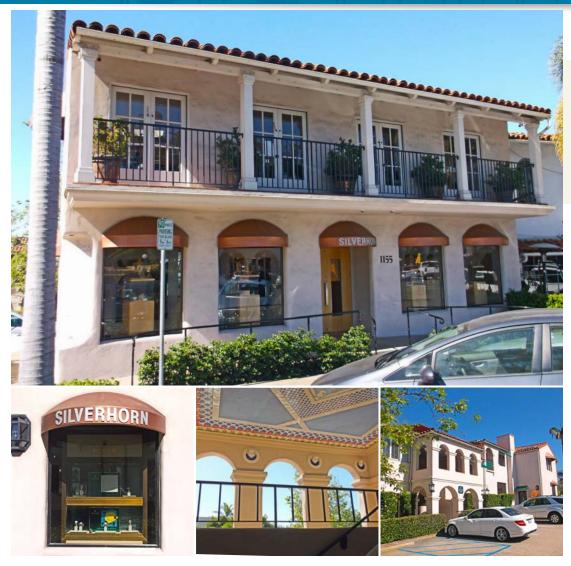

#### **PROPERTY BRIEF**

This  $\pm 2,783 - 3,400$  SF suite is located in an architecturally significant, high profile building along Coast Village Road — an upscale retail corridor in Montecito's Lower Village. The first and second floor space is currently occupied by Silverhorn Jewelers whose tenancy spans more than 35 years. An additional 617 SF on the first floor (Suite D) is also available, for a total of  $\pm 3,400$  SF. Inquire for details.

#### **PROPERTY PHOTOS**

The information provided here has been obtained from the owner of the property or from other sources deemed reliable. We have no reason to doubt its accuracy, but we do not guarantee it.