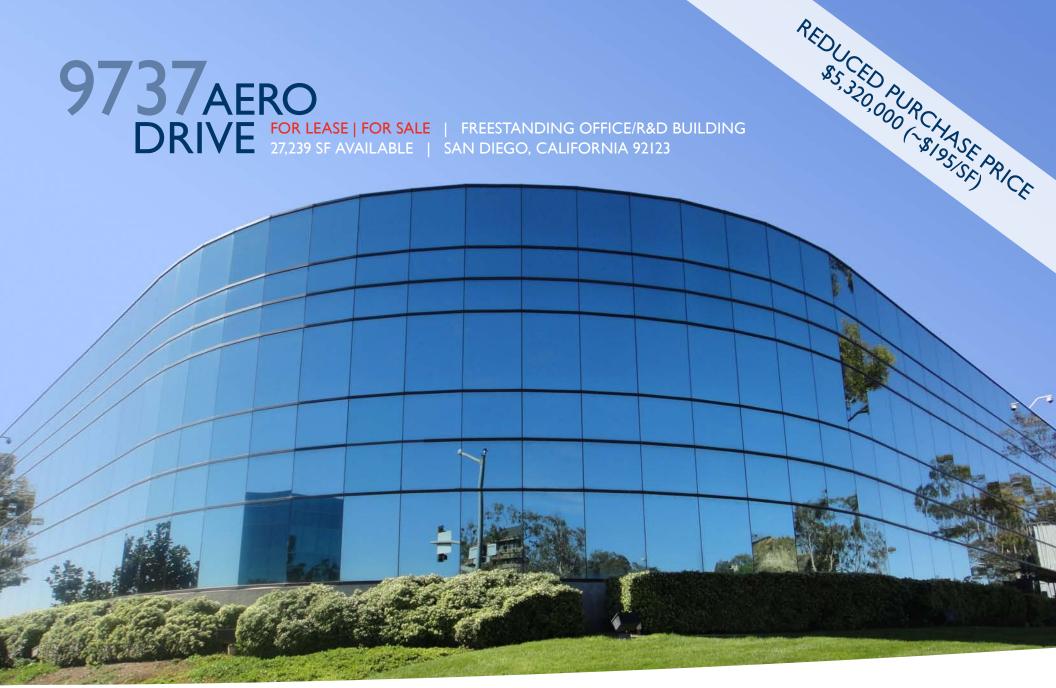

# **FEATURES**

- 27,239 SF freestanding office/ R&D building
- Parking ratio 3.56:1,000 RSF
- Easy access to the Interstate 15
- Close proximity to numerous retail amenities and restaurants

# 27,239 SF Available

RENT RATE: \$1.65 NNN

**TENANT** 

IMPROVEMENTS: Negotiable PURCHASE PRICE: \$5,320,000

# **BUILDING SPECIFICATIONS**

BUILDING ADDRESS 9737 Aero Drive
BUILDING SIZE 27,239 SF gross

YEAR BUILT 1990

TYPICAL FLOOR SIZE Approximately 13,000 SF

TOTAL STORIES 2

EXISTING IMPROVEMENTS Restroom Cores; Elevators-Stairs, Electrical Room, Janitor Closets,