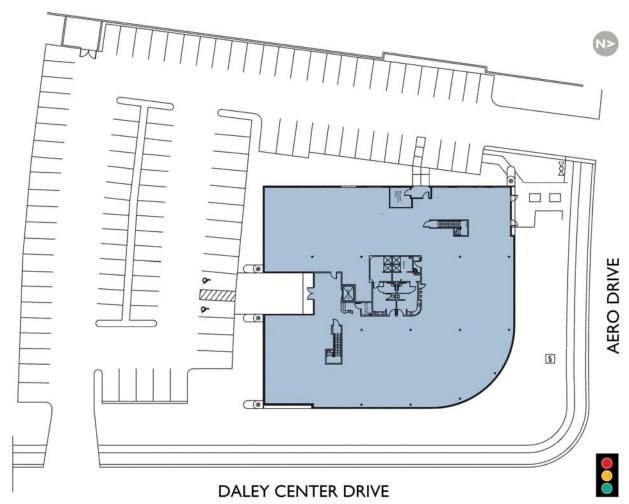

# **FEATURES**

- 27,239 SF freestanding office/ R&D building
- Parking ratio 3.56:1,000 RSF
- Easy access to the Interstate 15
- Close proximity to numerous retail amenities and restaurants

# **BUILDING SPECIFICATIONS**

BUILDING ADDRESS 9737 Aero Drive
BUILDING SIZE 27,239 SF gross

YEAR BUILT 1990

TYPICAL FLOOR SIZE Approximately 13,000 SF

TOTAL STORIES 2

EXISTING IMPROVEMENTS Restroom Cores; Elevators-Stairs, Electrical Room, Janitor Closets,

Shower-Locker Rooms

BUILDING USE Flexible
BUILDING TYPE Type 5-B
BUILDING HEIGHT 30'-9"

BUILDING DIMENSIONS 129'-0" x 113'-0" with radiused NE corner

FLOOR TO FLOOR HEIGHT 12'-6"

TYPICAL DROP CEILING HEIGHT 8'-6"

TYPICAL BAY DEPTH 44'-0" x 25'-0"

POWER 1600A, 120/208V, 3Phase 4 wire PARKING RATIO 3.56/I,000 RSF (97 Surface Stalls)

FIRE SPRINKLER SYSTEM
Yes
ZONING
IL-2-1
SITE AREA
I.2 acres
FLOOR LOAD CAPACITY
100 psi

TYPICAL COLUMN SPACING 44'-0" x 25'-0" WINDOWN MULLIONS Approx 5'-0" o.c.

ELEVATOR Hydraulic

CENTRAL PLANT/HVAC/

**MECHANICAL** 

ARCHITECT Gene Cipparone-Architect, Inc.

Rooftop Units