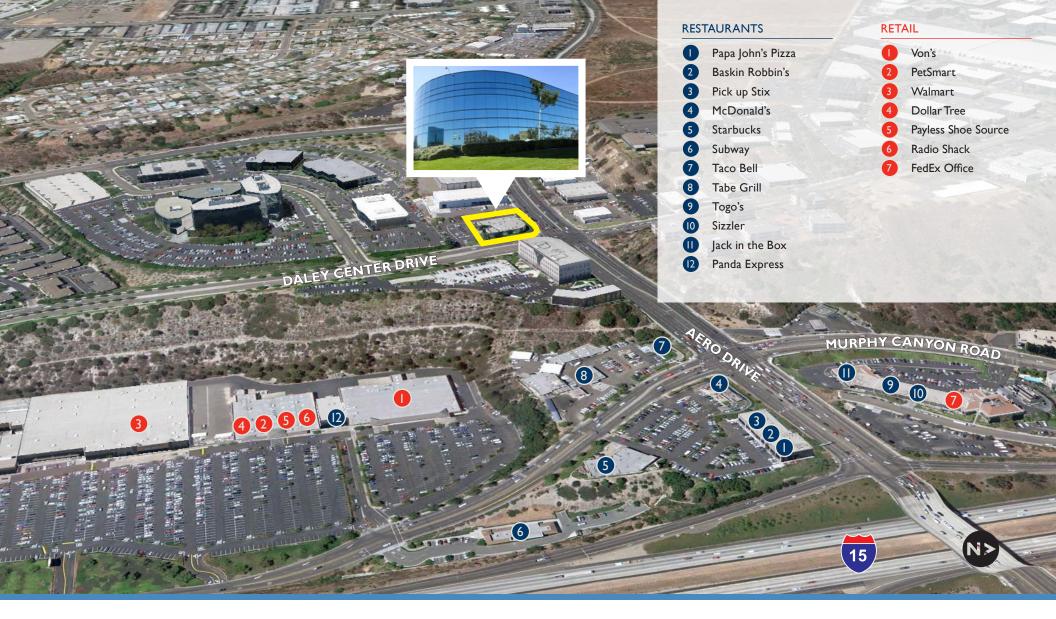

# **FEATURES**

- 27,239 SF freestanding office/ R&D building
- Parking ratio 3.56:1,000 RSF
- Easy access to the Interstate 15
- Close proximity to numerous retail amenities and restaurants