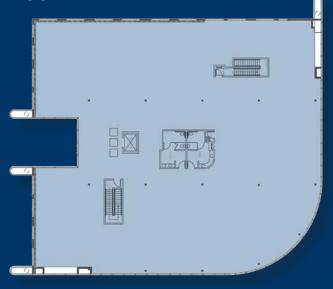

## ERIC A. NORTHBROOK, SIOR

Executive Director (858) 334-4009 eric.northbrook@cushwake.com CA License No. 1058958

## MICKEY MORERA

Executive Director (858) 558-5639 mickey.morera@cushwake.com CA License No. 95007I

## MATTHEW T. CARLSON

Executive Director (858) 334-4010 matt.carlson@cushwake.com CA License No.









# **FEATURES**

- 27,239 SF freestanding office/ R&D building
- Parking ratio 3.56:1,000 RSF
- Easy access to the Interstate 15
- Close proximity to numerous retail amenities and restaurants

# 27,239 SF Available

RENT RATE: \$1.65 NNN

**TENANT** 

IMPROVEMENTS: Negotiable PURCHASE PRICE: \$5,320,000



## FIRST FLOOR



## SECOND FLOOR



# **BUILDING SPECIFICATIONS**

BUILDING ADDRESS 9737 Aero Drive
BUILDING SIZE 27,239 SF gross

YEAR BUILT 1990

TYPICAL FLOOR SIZE Approximately 13,000 SF

TOTAL STORIES 2

EXISTING IMPROVEMENTS Restroom Cores; Elevators-Stairs, Electrical Room, Janitor Closets,

Shower-Locker Rooms

BUILDING USE Flexible
BUILDING TYPE Type 5-B
BUILDING HEIGHT 30'-9"

BUILDING DIMENSIONS 129'-0" x 113'-0" with radiused NE corner

FLOOR TO FLOOR HEIGHT 12'-6"

TYPICAL DROP CEILING HEIGHT 8'-6"

TYPICAL BAY DEPTH 44'-0" x 25'-0"

POWER 1600A, 120/208V, 3Phase 4 wire PARKING RATIO 3.56/I,000 RSF (97 Surface Stalls)

FIRE SPRINKLER SYSTEM
Yes
ZONING
IL-2-1
SITE AREA
I.2 acres
FLOOR LOAD CAPACITY
100 psi

TYPICAL COLUMN SPACING 44'-0" x 25'-0" WINDOWN MULLIONS Approx 5'-0" o.c.

ELEVATOR Hydraulic

CENTRAL PL