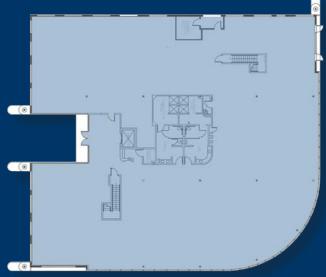

## ERIC A. NORTHBROOK, SIOR

Executive Director (858) 334-4009 eric.northbrook@cushwake.com CA License No. 1058958

## MICKEY MORERA

Executive Director (858) 558-5639 mickey.morera@cushwake.com CA License No. 95007I

## MATTHEW T. CARLSON

Executive Director (858) 334-4010 matt.carlson@cushwake.com CA License No.









# **FEATURES**

- 27,239 SF freestanding office/ R&D building
- Parking ratio 3.56:1,000 RSF
- Easy access to the Interstate 15
- Close proximity to numerous retail amenities and restaurants

# 27,239 SF Available

RENT RATE: \$1.65 NNN

**TENANT** 

IMPROVEMENTS: Negotiable PURCHASE PRICE: \$5,320,000



## FIRST FLOOR



## SECOND FLOOR



# **BUILDING SPECIFICATIONS**

BUILDING ADDRESS 9737 Aero Drive
BUILDING SIZE 27,239 SF gross

YEAR BUILT 1990

TYPICAL FLOOR SIZE Approximately 13,000 SF

TOTAL STORIES 2

EXISTING IMPROVEMENTS Restroom Cores; Elevators-Stairs, Electrical Room, Janitor Closets,

Shower-Locker Rooms

BUILDING USE Flexible
BUILDING TYPE Type 5-B
BUILDING HEIGHT 30'-9"

BUILDING DIMENSIONS 129'-0" x 113'-0" with radiused NE corner

FLOOR TO FLOOR HEIGHT 12'-6"

TYPICAL DROP CEILING HEIGHT 8'-6"

TYPICAL BAY DEPTH 44'-0" x 25'-0"

POWER 1600A, 120/208V, 3Phase 4 wire PARKING RATIO 3.56/I,000 RSF (97 Surface Stalls)

FIRE SPRINKLER SYSTEM
Yes
ZONING
IL-2-1
SITE AREA
I.2 acres
FLOOR LOAD CAPACITY
100 psi

TYPICAL COLUMN SPACING 44'-0" x 25'-0" WINDOWN MULLIONS Approx 5'-0" o.c.

ELEVATOR Hy