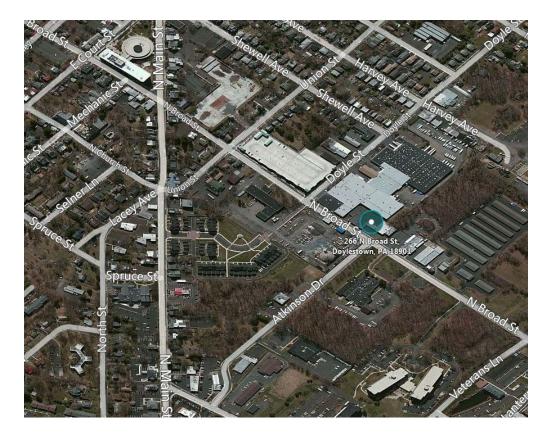

#### 266 N. BROAD STREET, DOYLESTOWN, PA

### **PROPERTY HIGHLIGHTS**

First time offered in over 40 years! High visibility, freestanding building located on North Broad Street, "The Gateway to Doylestown". This recently renovated single story Industrial building under renovation, consists of 25,000± square feet of light manufacturing space, can divide (Minimum 6,000 SF). Easy access to the Doylestown Borough commercial district as well as the Route 611 by pass.