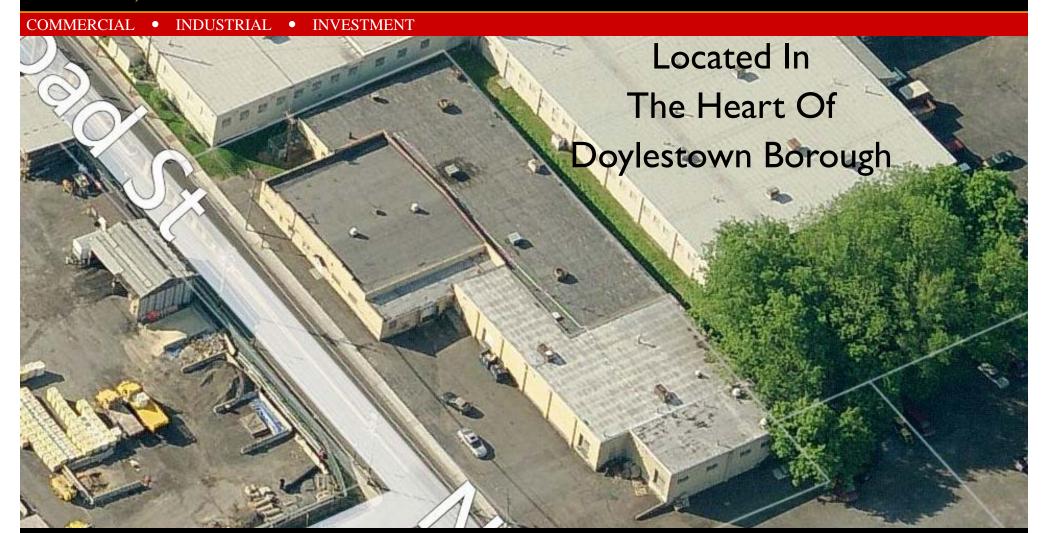

# FOR LEASE INDUSTRIAL SPACE

266 N. Broad Street Doylestown Borough, Bucks County, PA

### **PROPERTY HIGHLIGHTS**

First time offered in over 40 years! High visibility, freestanding building located on North Broad Street, "The Gateway to Doylestown". This recently renovated single story Industrial building under renovation, consists of 25,000± square feet of light manufacturing space, can divide (Minimum 6,000 SF). Easy access to the Doylestown Borough commercial district as well as the Route 611 by pass.