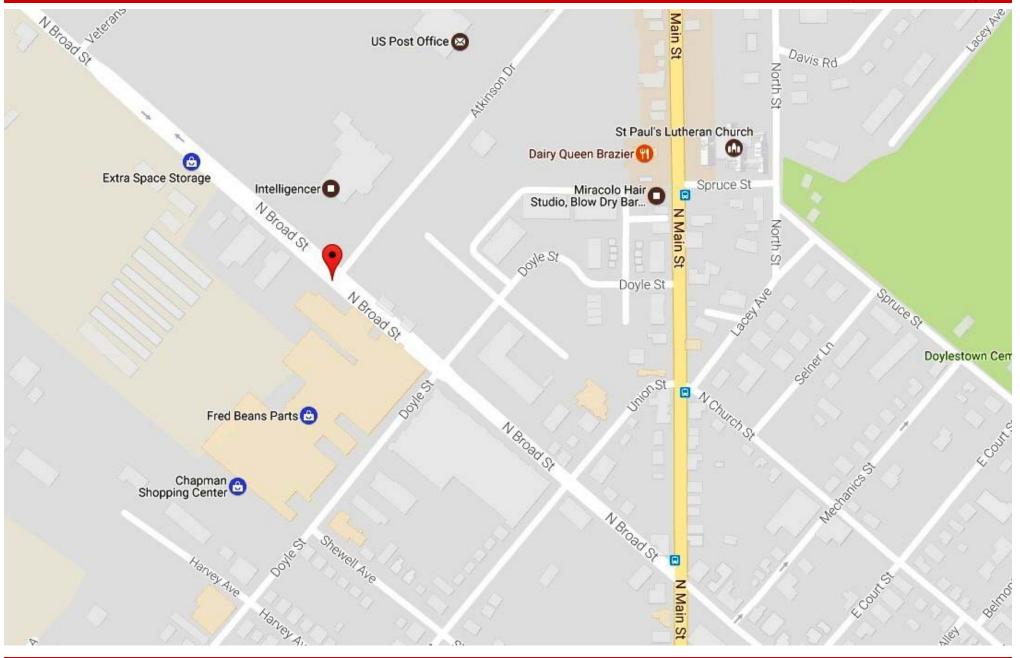

#### 266 N. BROAD STREET, DOYLESTOWN, PA

### **PROPERTY HIGHLIGHTS**

First time offered in over 40 years! High visibility, freestanding building located on North Broad Street, "The Gateway to Doylestown". This recently renovated single story Industrial building under renovation, consists of 25,000± square feet of light manufacturing space, can divide (Minimum 6,000 SF). Easy access to the Doylestown Borough commercial district as well as the Route 611 by pass.