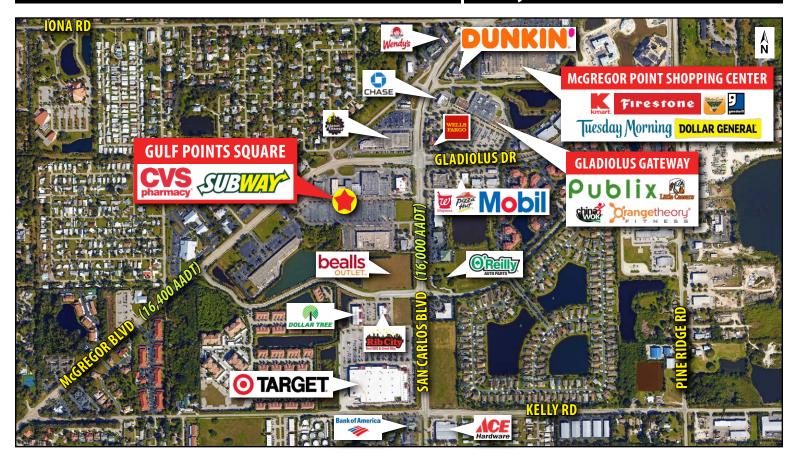

## GULF POINTS SQUARE 15551 – 15660 San Carlos Blvd | Ft Myers, FL 33908

## **PROPERTY HIGHLIGHTS:**

- 7,622 SF stand-alone building available
- Shadow-anchored by SuperTarget
- Highly visible from a signalized intersection
- Located within a well-established, busy retail intersection
- Shopping center total GLA: 131,006 SF (MOL)

| KEY DEMOS                 | 1 MILE      | 3 MILES  | 5 MILES  |  |  |
|---------------------------|-------------|----------|----------|--|--|
| POPULATION                |             |          |          |  |  |
| 2019 Estimated Population | 9,645       | 46,737   | 113,426  |  |  |
| 2019 Estimated Households | 4,694       | 22,950   | 56,591   |  |  |
| INCOME                    |             |          |          |  |  |
| 2019 Est. Avg HH Income   | \$59,386    | \$71,052 | \$68,330 |  |  |
| AGE                       |             |          |          |  |  |
| Median Age                | 53          | 56       | 56       |  |  |
| DAYTIME DEMOS             |             |          |          |  |  |
| Number of Businesses      | 500         | 1,888    | 6,451    |  |  |
| Number of Employees       | 3,431       | 12,734   | 48,214   |  |  |
| Total Daytime Population  | 8,559       | 38,114   | 103,324  |  |  |
| TRAFFIC COUNTS            |             |          |          |  |  |
| McGregor Blvd (E/W)       | 16,400 AADT |          |          |  |  |
| San Carlos Blvd (N/S)     | 16,000 AADT |          |          |  |  |