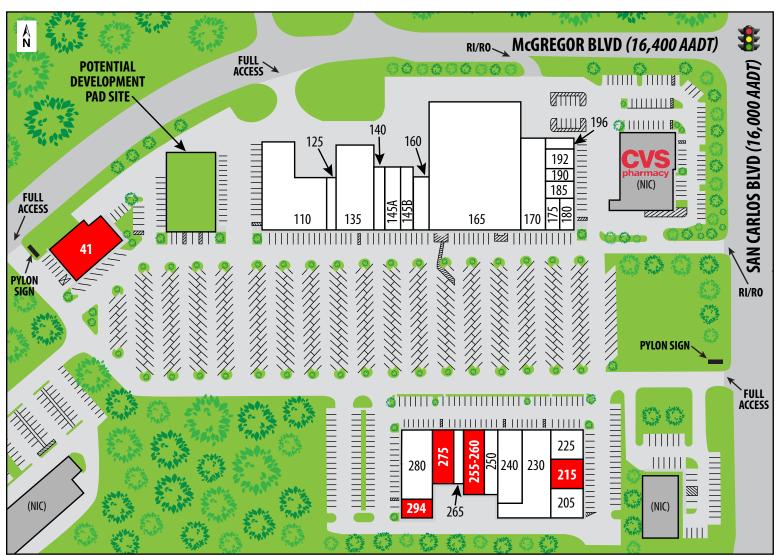

## GULF POINTS SQUARE 15551 – 15660 San Carlos Blvd | Ft Myers, FL 33908

| UNIT | TENANT                | SF     |
|------|-----------------------|--------|
| 41   | AVAILABLE             | 7,622  |
| 110  | Currently Unavailable | 12,700 |
| 125  | Currently Unavailable | 1,200  |
| 135  | Currently Unavailable | 9,520  |
| 140  | Currently Unavailable | 1,500  |
| 145A | Medical Xpress        | 3,500  |
| 145B | Currently Unavailable | 2,500  |
| 160  | Currently Unavailable | 2,000  |
| 165  | Currently Unavailable | 36,464 |

| UNIT | TENANT                | SF    |
|------|-----------------------|-------|
| 170  | Marine Supply         | 6,000 |
| 175  | Charlie's Alterations | 1,250 |
| 180  | Subway                | 1,250 |
| 185  | Currently Unavailable | 1,540 |
| 190  | Vapor & Tobacco       | 960   |
| 192  | Perfect 10 Nails      | 1,750 |
| 196  | Currently Unavailable | 750   |
| 205  | Laundromat            | 2,500 |
| 215  | AVAILABLE             | 2,500 |

| UNIT    | TENANT                       | SF    |
|---------|------------------------------|-------|
| 225     | Lamotta's Italian Restaurant | 2,500 |
| 230     | Iona Hope Thrift Store       | 9,600 |
| 240     | Spinners Arcade              | 5,100 |
| 250     | Pinch A Penny                | 2,000 |
| 255-260 | AVAILABLE                    | 4,000 |
| 265     | Buddy's Barber Shop          | 1,200 |
| 275     | AVAILABLE                    | 3,600 |
| 280     | Roadhouse Cafe               | 5,750 |
| 294     | AVAILABLE                    | 1,750 |