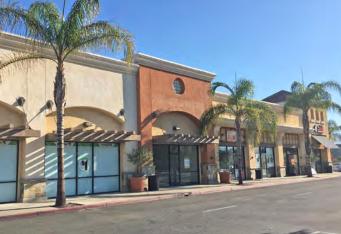

RETAIL SPACE AVAILABLE

### 26150 -26220 IRIS AVENUE | MORENO VALLEY, CA

#### **TRADE AREA HIGHLIGHTS:**

- 2,027sf Retail/
  Restaurant Space
  Available for
  Immediate Occupancy
- 1,159 sf Retail Space Available with 60 days notice
- 840 sf Retail Space Available
- Excellent co-tenancy with national credit tenants
- Located in high-end neighborhood of Rancho Belago

- Join Stater Bros., Bank of America, Starbucks and McDonald's
- Ideal Uses such as desert/ice cream shop, yogurt shop or juice store
- High traffic intersection, large daytime population and well established neighborhoods
- Close proximity to Moreno Valley College, Vista Del Lago High School and Vista Verde Middle School