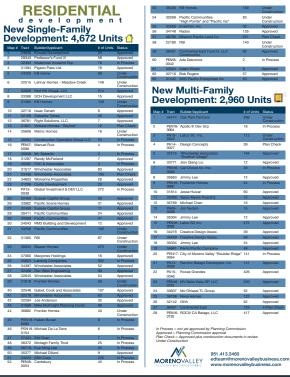

l Plaza                                 | 217,000        |  |
| 5                  | Moreno Valley Medical Overlay Area                          | 122,250        |  |
| 6                  | Renaissance Village                                         | 98,400         |  |
| 7                  | Riverside County Office Building                            | 52,000         |  |
| 8                  | Fresenius Medical Care                                      | 12,000         |  |
| 9                  | Integrated Care Communities                                 | 44,000         |  |
| 10                 | Riverside University Health System Expansion                | 34,749         |  |
| 11                 | Kaiser Permanente Moreno Valley<br>Emergency Room Expansion | 8,500          |  |









BRIAN BIELATOWICZ 951.445.4515

bbielatowicz@leetemecula.com DRE #01269887 NICK EARLE 951.445.4528

nearle@leetemecula.com DRE #01916982 NICK CORBELL 951.445.4522