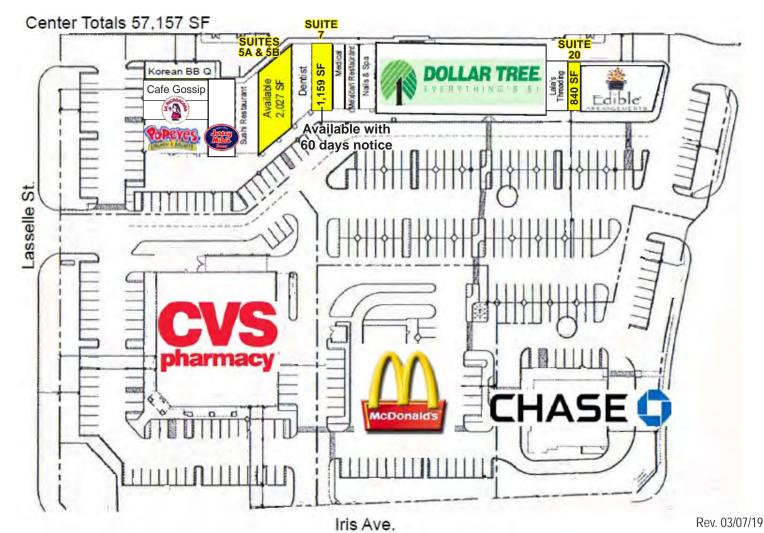

#### **TRADE AREA HIGHLIGHTS:**

- 2,027sf Retail/
  Restaurant Space
  Available for
  Immediate Occupancy
- 1,159 sf Retail Space Available with 60 days notice
- 840 sf Retail Space Available
- Excellent co-tenancy with national credit tenants
- Located in high-end neighborhood of Rancho Belago

- Join Stater Bros., Bank of America, Starbucks and McDonald's
- Ideal Uses such as desert/ice cream shop, yogurt shop or juice store
- High traffic intersection, large daytime population and well established neighborhoods
- Close proximity to Moreno Valley College, Vista Del Lago High School and Vista Verde Middle School