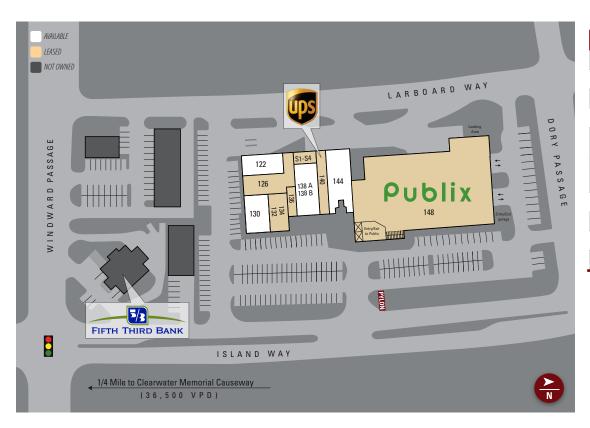

### SITE PLAN

| Suite   | Tenant                              | Size   |
|---------|-------------------------------------|--------|
| 148     | Publix                              | 33,140 |
| 122     | AVAILABLE                           | 2,650  |
| 126     | Celt's Irish Tavern                 | 2,849  |
| 130     | AVAILABLE                           | 2,665  |
| 132-134 | LG Nails & Spa                      | 2,080  |
| 136     | Berkshire Hathaway Home<br>Services | 960    |
| 138 A-B | AVAILABLE                           | 3,160  |
| 140     | UPS Store                           | 1,600  |
| 144     | AVAILABLE                           | 4,611  |
| S1-S4   | Storage                             | 824    |

TOTAL 53,715