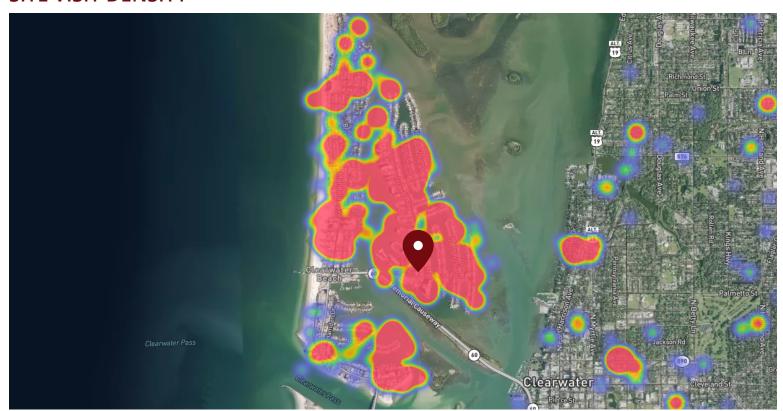

#### SITE VISIT DENSITY

Red, orange, and yellow colors represent the location of 60% of site visitors

Data provided by Placer Labs Inc. (www.placer.ai)