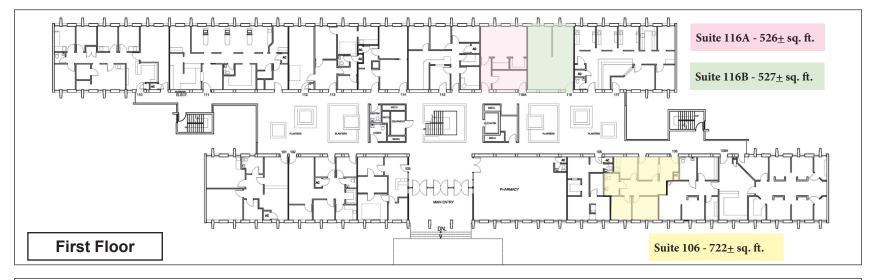

#### **DESCRIPTION OF PROPERTY - FEATURES:**

| SUITE | Size (SF+/-) | Description                                                                                               |
|-------|--------------|-----------------------------------------------------------------------------------------------------------|
| 106   | 722 SF       | Reception, four private offices and private restroom.                                                     |
| 116A  | 526 SF       | Storage area, large bright room, kitchenette. Can be combined with Suite 116B for a total of 1,053+/- SF  |
| 116B  | 527 SF       | Mostly open area, plumbing available. Can be combined with Suite 116A for a total of 1,053+/- SF.         |
| 203   | 394 SF       | Large open space and small waiting area.                                                                  |
| 216   | 810 SF       | Efficient layout, reception, waiting area, two private offices, three treatment areas, storage, restroom. |