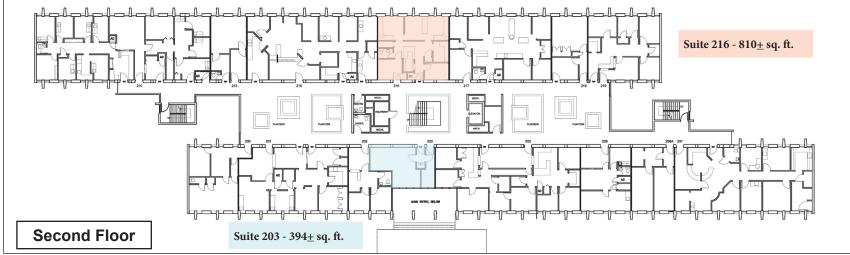

#### **DESCRIPTION OF PROPERTY - FEATURES:**

| SUITE | Size (SF+/-) | Description                                                                                               |
|-------|--------------|-----------------------------------------------------------------------------------------------------------|
| 106   | 722 SF       | Reception, four private offices and private restroom.                                                     |
| 116A  | 526 SF       | Storage area, large bright room, kitchenette. Can be combined with Suite 116B for a total of 1,053+/- SF  |
| 116B  | 527 SF       | Mostly open area, plumbing available. Can be combined with Suite 116A for a total of 1,053+/- SF.         |
| 203   | 394 SF       | Large open space and small waiting area.                                                                  |
| 216   | 810 SF       | Efficient layout, reception, waiting area, two private offices, three treatment areas, storage, restroom. |