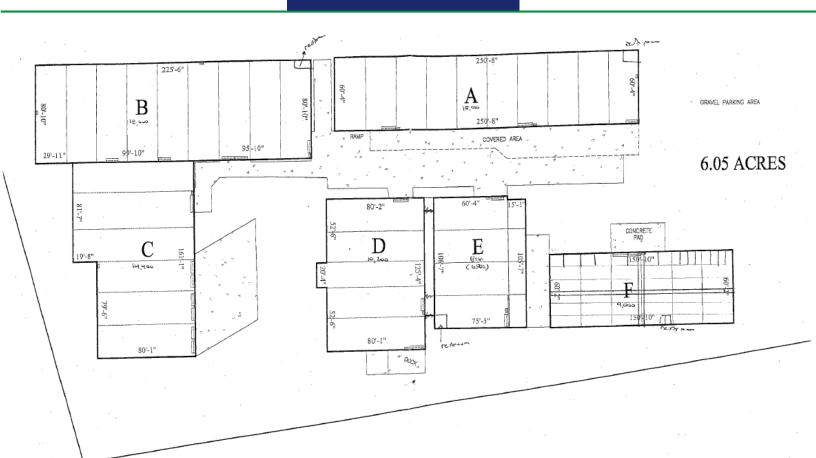

### **Great location close to Five Forks!**

- Industrial Warehouse Space
- Individual Buildings available
- Includes Power, Water, Sewer, Taxes and Insurance
- Close to Woodruff Rd and I-85/385
- Tax Map #0559010100700

## Over 40,000sf