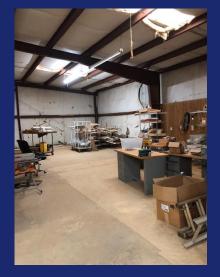

# Industrial/Warehouse Bldg. FOR LEASE

834 Scuffletown Rd. Simpsonville, SC 29681

### **Great location close to Five Forks!**

- Industrial Warehouse Space
- Individual Buildings available
- Includes Power, Water, Sewer, Taxes and Insurance
- Close to Woodruff Rd and I-85/385
- Tax Map #0559010100700