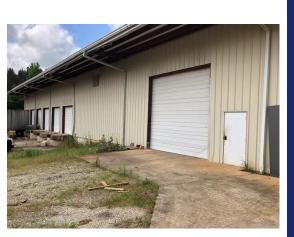

# Industrial/Warehouse Bldg. FOR LEASE

834 Scuffletown Rd. Simpsonville, SC 29681

### **Great location close to Five Forks!**

- Industrial Warehouse Space
- Individual Buildings available
- Includes Power, Water, Sewer, Taxes and Insurance
- Close to Woodruff Rd and I-85/385
- Tax Map #0559010100700