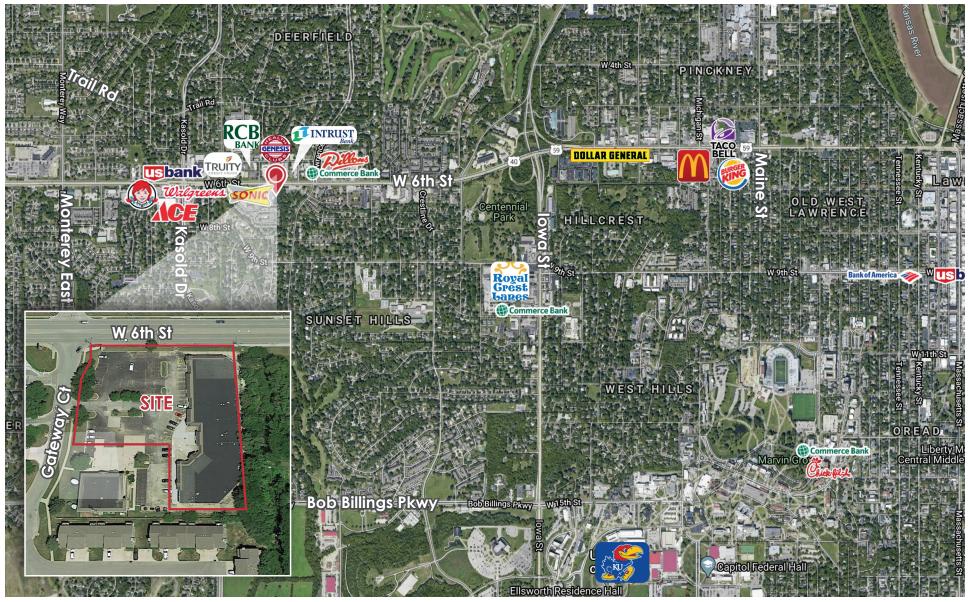

# SUNSET WEST SHOPPING CENTER REECE

3115 W 6TH ST, LAWRENCE, KS 66049

# 3115 W 6TH ST, LAWRENCE, KS 66049

For Sale \$1,725,000, Only \$75.00/SF

23,000 SF Shopping Center

100% Occupied

**>>** 27,000 CPD

Only 1.6 Miles from KU

Near Genesis Health Clubs and Dillons

Below Market Rents Provide Significant Value Add