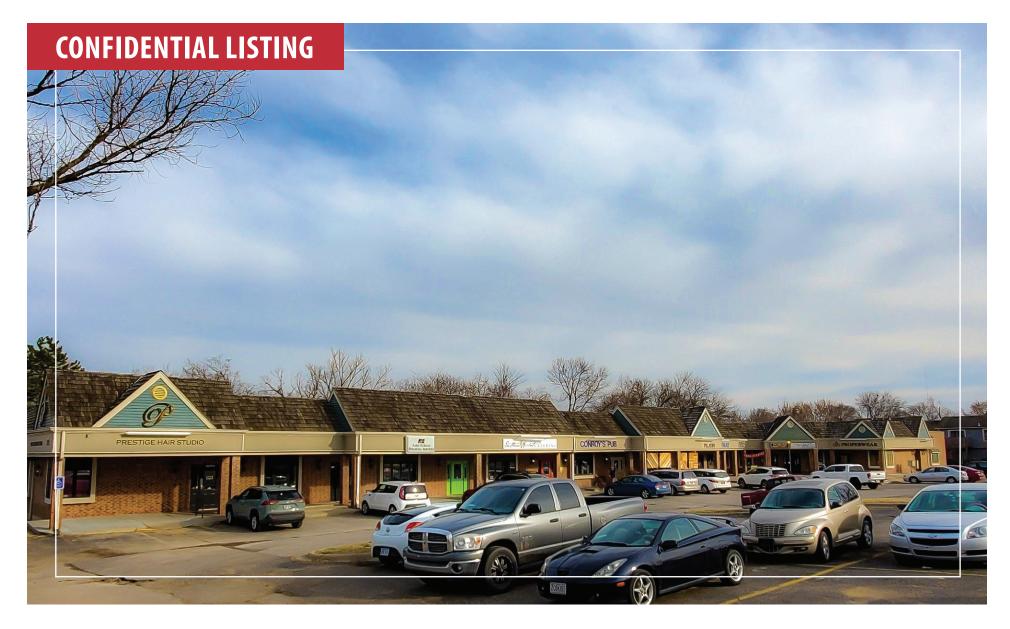

# SUNSET WEST SHOPPING CENTER REECE

3115 W 6TH ST, LAWRENCE, KS 66049

# 3115 W 6TH ST, LAWRENCE, KS 66049

For Sale \$1,725,000, Only \$75.00/SF

23,000 SF Shopping Center

100% Occupied

**>>** 27,000 CPD

Only 1.6 Miles from KU

Near Genesis Health Clubs and Dillons

Below Market Rents Provide Significant Value Add