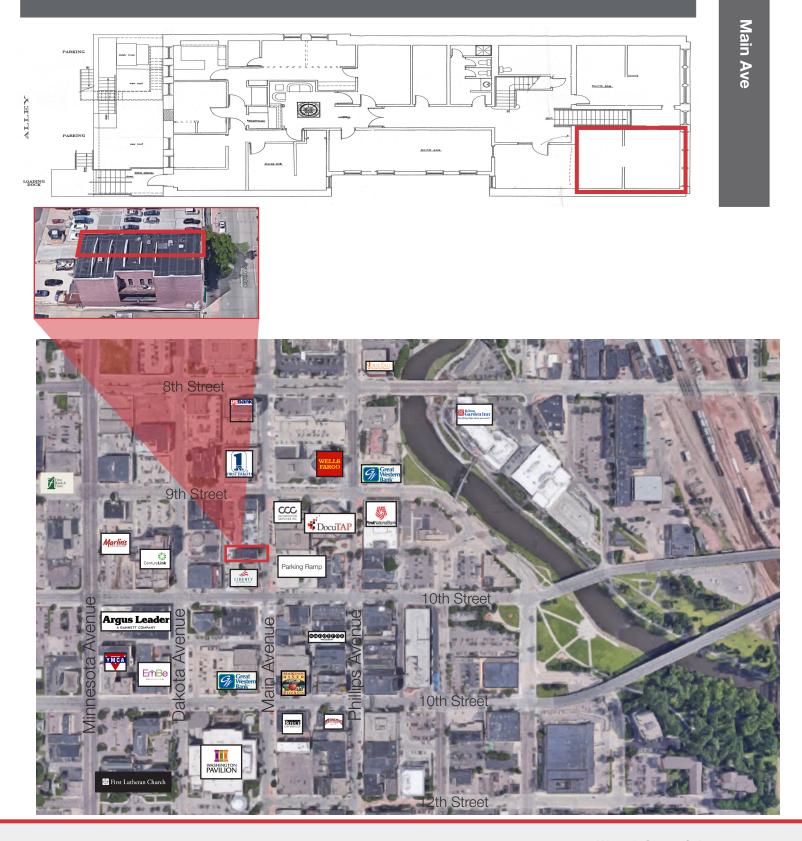

#### Location

- Located in a prominent multi-tenant building on S. Main Avenue between 9th & 10th Streets
- Located in the heart of the Central Business District
- Within walking distance to many local retailers, businesses and banks
- 2015 traffic count on Main Avenue is 3,300 vehicles per day