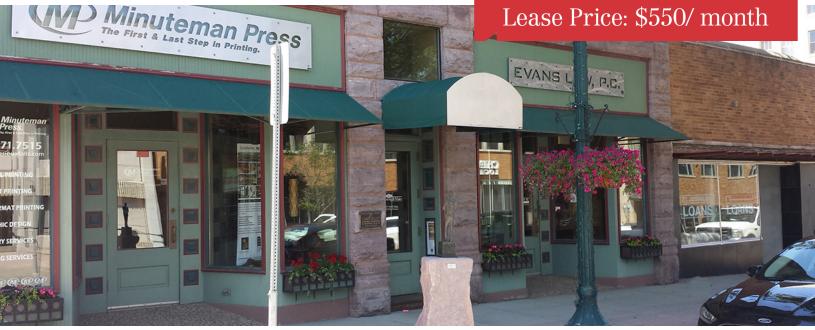

# For Lease Downtown Office Space Lease Price: \$550/ month

# Pettengill Main Building

123 S. Main Avenue, Sioux Falls, SD

#### **Property Features**

- Suite 203: +/- 300 sq.ft.
- Beautiful built-in cabinetry and desks
- Impressive finishes
- Beautiful historic building

#### Pricing

• Lease rate: \$550/ month gross