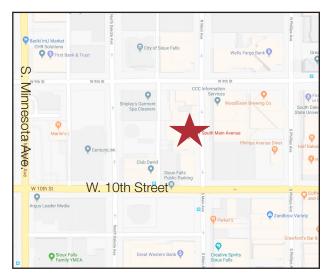

#### Location

- Located in a prominent multi-tenant building on S. Main Avenue between 9th & 10th Streets
- Located in the heart of the Central Business District
- Within walking distance to many local retailers, businesses and banks
- 2015 traffic count on Main Avenue is 3,300 vehicles per day