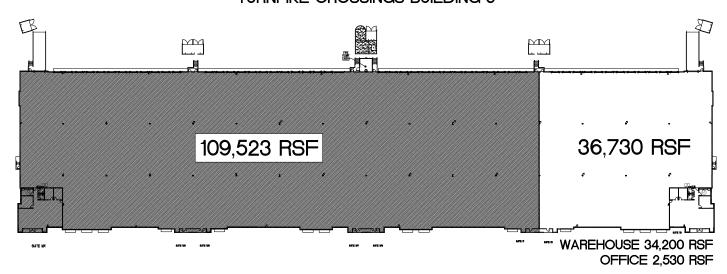

om  $\pm 17,827$  SF to  $\pm 36,730$  SF
- + Concrete Tilt-Wall Construction
- 32' minimum clear height
- + 50' x 60' Column Spacing; ramp access
- + 60' Concrete Dock Apron
- + E.S.F.R. Fire Protection System
- + High Impact Glass
- + Fenced Loading Areas Available
- + Located at the Intersection of Jog Road and Belvedere Road
- + Close to Port of Palm Beach and Palm Beach International Airport
- + Immediate Access and Visibility from Florida's Turnpike
- + Last Space in the Entire Park, Building 3 and Building 4 are now Fully Leased and Under Construction



### **CONTACT US**

#### **ROBERT SMITH**

Executive Vice President +1 561 478 0330 robert.c.smith@cbre.com





# DUKE REALTY TURNPIKE CROSSING BUILDING 5

West Palm Beach, FL



## TOTAL 146,253 RSF TURNPIKE CROSSINGS BUILDING 5





# **ADDITIONAL PHOTOS**





© 2019 CBRE, Inc. All rights reserved. This information has been obtained from sources believed reliable, but has not been verified for accuracy or completeness. You should conduct a careful, independent investigation of the property and verify all information. Any reliance on this information is solely at your own risk. CBRE and the CBRE logo are service marks of CBRE, Inc. All other marks displayed on this document are the property of their respective owners, and the use of such logos does not imply any affiliation with or endorsement of CBRE. Photos herein are the property of their respective owners. Use of these images without the express written consent of the owner is prohibited.

CBRE

INDUSTRIAL SPACE AVAILABLE