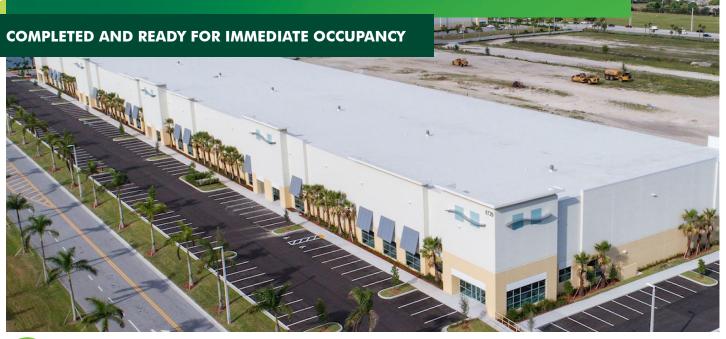

# **PROJECT HIGHLIGHTS**

- + ±891,719 SF Class A Industrial Development
- + Building 5 Completed and Ready for Immediate Occupancy  $\pm 146,253$  SF Total
- + ±36,730 SF Remaining with 2,530 SF Office in Place Fronting Belvedere Road
- + Available Spaces: From  $\pm 17,827$  SF to  $\pm 36,730$  SF
- + Concrete Tilt-Wall Construction
- 32' minimum clear height
- + 50' x 60' Column Spacing; ramp access
- + 60' Concrete Dock Apron
- + E.S.F.R. Fire Protection System
- + High Impact Glass
- + Fenced Loading Areas Available
- + Located at the Intersection of Jog Road and Belvedere Road
- + Close to Port of Palm Beach and Palm Beach International Airport
- + Immediate Access and Visibility from Florida's Turnpike
- + Last Space in the Entire Park, Building 3 and Building 4 are now Fully Leased and Under Construction