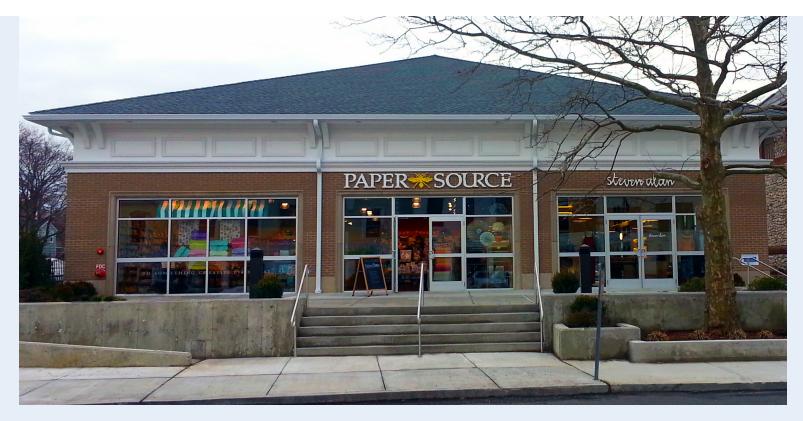

#### **DESCRIPTION:**

Dramatic high ceillings on the Post Road in great downtown location near Main Street, adjacent to Paper Source and restaurants, and across from Patagonia, Urban Outfitters, and Bedford Square. Newly built in 2012, the building has common rest rooms and rear lobby access, with basement storage available. Building backs up to rare private parking lot, plus additional municipal lots.