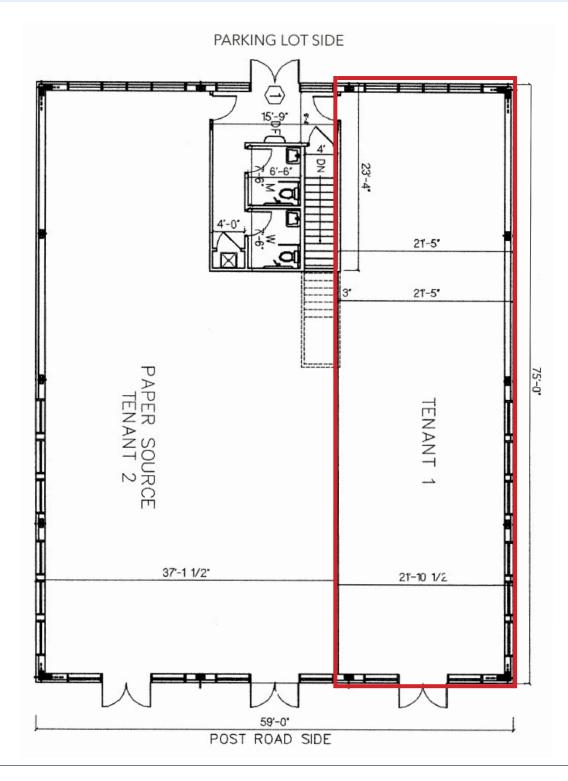

### **FLOOR PLAN**

57 Wilton Road, Westport, CT 06880 | Phone 203.221.8148 | Fax 203.341.7494 | www.davidadamrealty.com