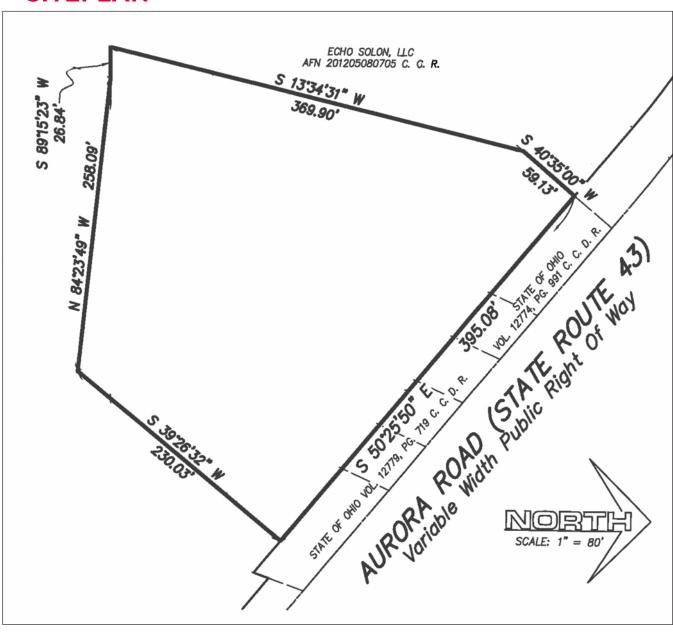

#### **SITEPLAN**

SIMON CAPLAN, SIOR / Principal / scaplan@crescorealestate.com / 216 525 1472

PAUL DIVINCENZO / Vice President / pdivincenzo@crescorealestate.com / 216 525 1470

**DEVELOPMENT OPPORTUNITY** 

#### Summary (31425)

Site

**Parcel Number:** 954-29-027, 028, 029, 030, 031

**Zoning:** 0-1 General Office

Access: On South Side of Aurora Road

Visibility: Aurora Road
Frontage: 395 LF
Topography: Fairly Level
Land Condition: Good