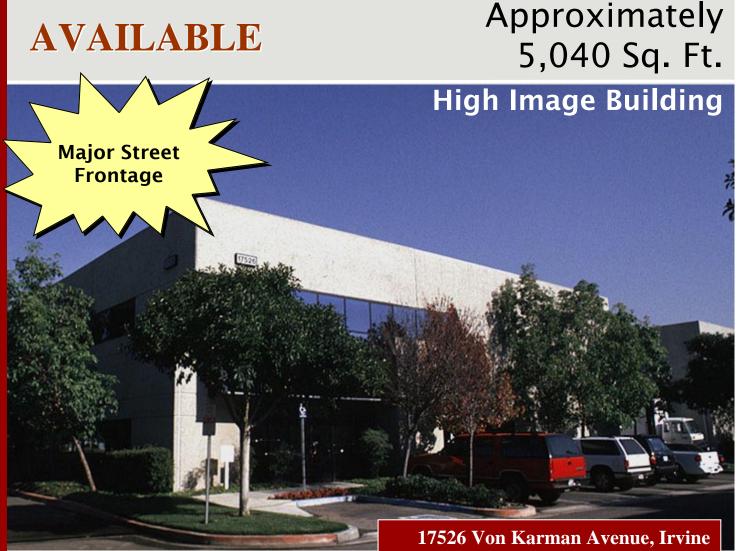

## **Property Features:**

- Irvine Business Complex
- Immediate 405, 55 & 5 Freeway Access
- Minutes to John Wayne Airport
- Approx. 1.800 Sq. Ft. Office
- Approx. 22' Clearance
- 400 Amps Power
- Fully Fire Sprinklered
- Grade Level Door
- Possible Expansion to 6,840 Sq. Ft.
- Do Not Disturb Tenant