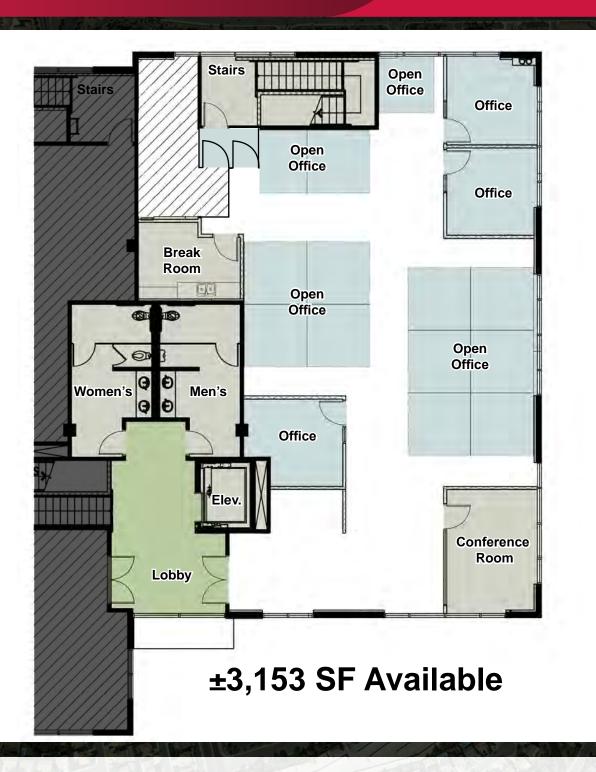

## Silver Oaks Business Park ±3,153 SF Available For Lease 19318 Jesse Lane, Suite 250, Riverside, CA

## **PROPERTY HIGHLIGHTS**

- Professional Office Available For Lease
- Approximately 3,153 SF Available
- \$1.85 MGR/MO
- Former Farmers Insurance Office
- 4:1,000 Parking
- Available Immediately
- Excellent Access To The I-215 & CA-60 FWYS