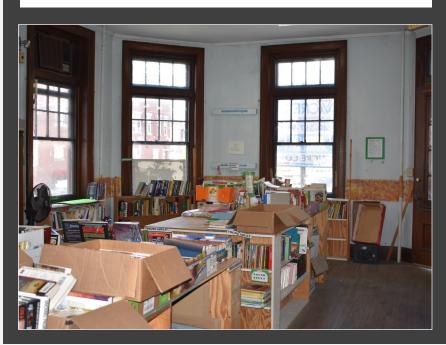

### **Iconic Historical Building**

4 East Main Street | Middletown | MD |

VCRE.CO

Mixed Use Zone. Building has unlimited potential such as Brewery, Restaurant, Retail, or Residential. Filled with lots of historical charm and character. Asking Price \$350,000

## **4 East Main Street**

Middletown, MD

Disclaimer: Information obtained from sources deemed to be reliable. However, we make no guarantee, warranty or representation. Information, prices, and other data may change without notice.