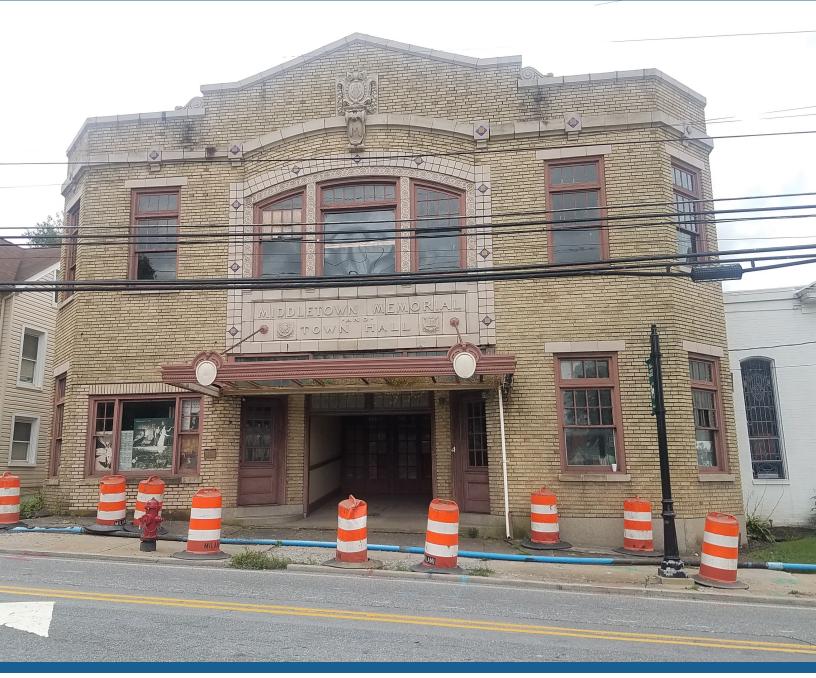

### **Iconic Historical Building**

4 East Main Street | Middletown | MD |

VCRE.CO

Mixed Use Zone. Building has unlimited potential such as Brewery, Restaurant, Retail, or Residential. Filled with lots of historical charm and character. Asking Price \$350,000

## **4 East Main Street**

Middletown, MD

#### VCRE.CO

| <u>Unique opportunity</u> |                             |
|---------------------------|-----------------------------|
| Address:                  | 4 East Main Street          |
|                           | Middletown, MD              |
| Land Size:                | 8,457 sf                    |
| Building Area:            | 7,267 sf                    |
| Year Build:               | 1915                        |
| Zone:                     | TC Town Commercial District |
|                           |                             |