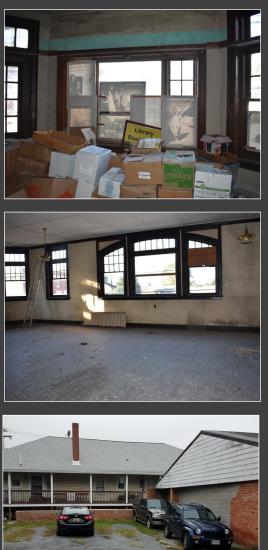

### **Iconic Historical Building**

4 East Main Street | Middletown | MD |

VCRE.CO

Mixed Use Zone. Building has unlimited potential such as Brewery, Restaurant, Retail, or Residential. Filled with lots of historical charm and character. Asking Price \$350,000

## **4 East Main Street**

Middletown, MD

Disclaimer: Information obtained from sources deemed to be reliable. However, we make no guarantee, warranty or representation. Information, prices, and other data may change without notice.