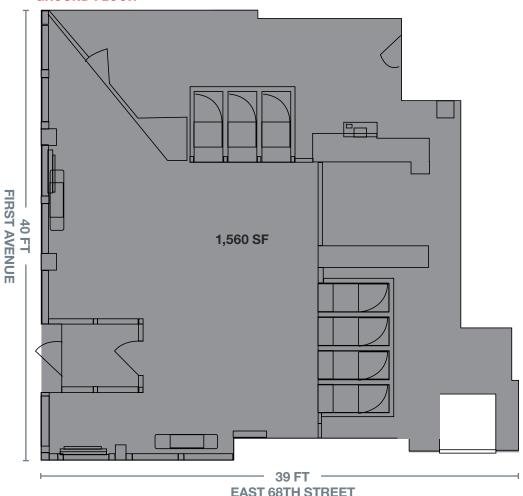

### **APPROXIMATE SIZE**

Ground Floor 1,560 SF
Basement 1,090 SF
Total 2,650 SF

### **FRONTAGE**

79 FT of wraparound

### **GROUND FLOOR**