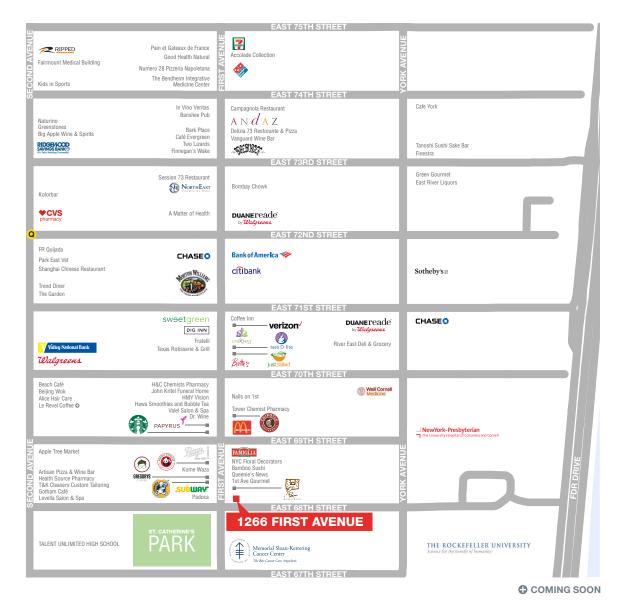

### **NEIGHBORS**

Le Pain Quotidien, Gregorys Coffee, Lenwich, Panda Express, Starbucks, Chipotle Mexican Grill, Just Salad, Dig Inn, sweetgreen, Bank of America Financial Center, Duane Reade Pharmacy and Bareburger

# AREA RETAIL