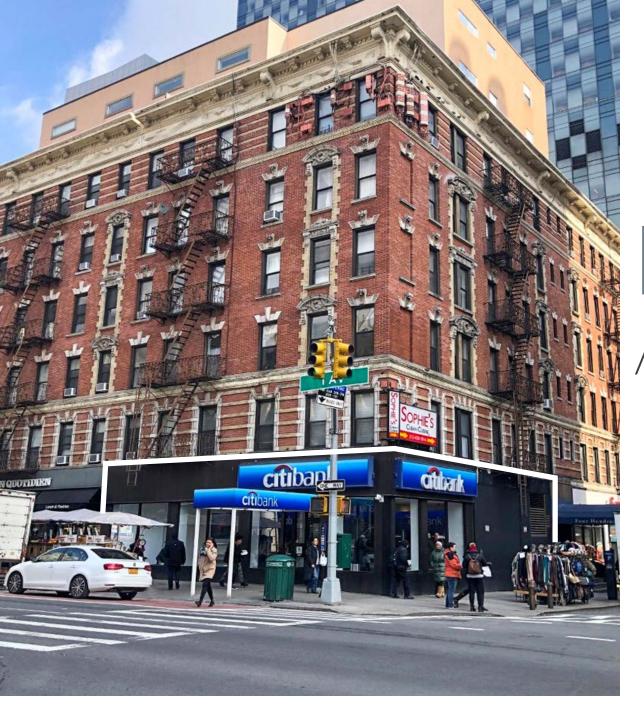

### **LOCATION**

Northeast corner of East 68th Street

### **FRONTAGE**

79 FT of wraparound

### **SITE STATUS**

Currently Citibank

### **NEIGHBORS**

Le Pain Quotidien, Gregorys Coffee, Lenwich, Panda Express, Starbucks, Chipotle Mexican Grill, Just Salad, Dig Inn, sweetgreen, Bank of America Financial Center, Duane Reade Pharmacy and Bareburger

### **COMMENTS**

Space to have demo clause included in any deal

Steps from New York Presbyterian Hospital and Memorial Sloan Kettering Located on a Seven-day-a-week traffic busy food corridor