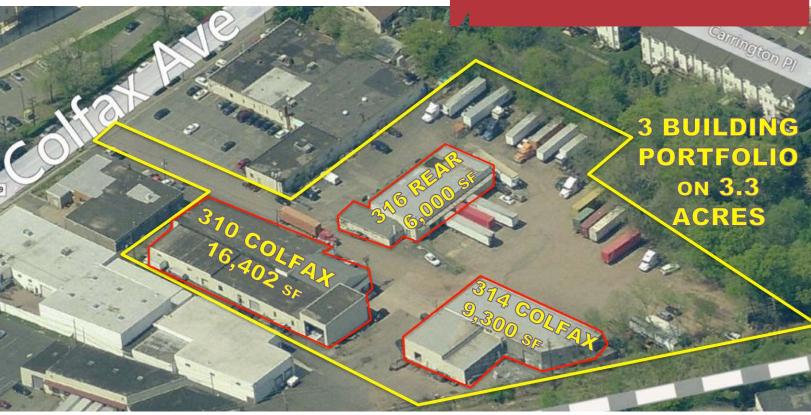

## INVESTMENT SALE 3 Building Industrial Portfolio 3.3 Acres

310, 314 & 316 (Rear) Colfax Ave Clifton, New Jersey

Net Operating Income: \$275,525 (All Gross Leases)

## **Property Features**

- New to the Market
- Fully Tenanted Investment Property
- Located on 3.3 Acres with Truck Parking & Outdoor Storage
- Building Sizes: 16,402 sf, 9,300 sf & 6,000 sf
- Total square footage: 31,702 sf
- Total of 10 separate Units (9 Tenants)
- Zoning: Industrial (M-1) non residential
- Gas Heat in all buildings
- Located across the street from Clifton High School
- 0.25 Miles from the GSP and 3 Miles to Route 80