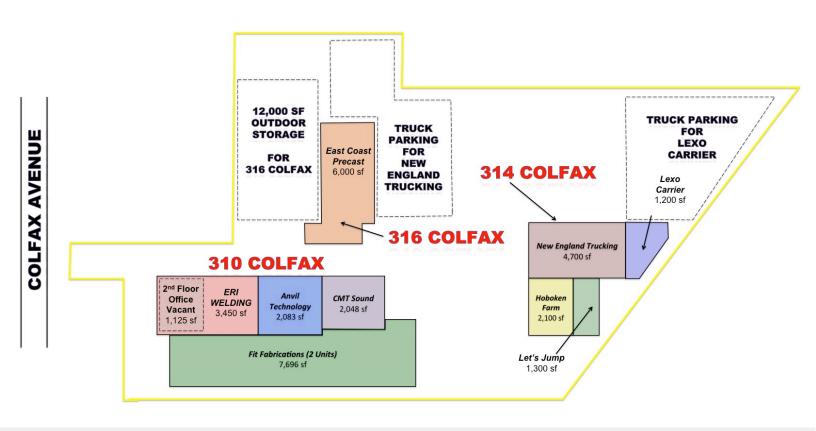

## INVESTMENT SALE 3 Building Industrial Portfolio 3.3 Acres

310, 314 & 316 (Rear) Colfax Ave Clifton, New Jersey

Net Operating Income: \$275,525 (All Gross Leases)

## **Property Features**

- New to the Market
- Fully Tenanted Investment Property
- Located on 3.3 Acres with Truck Parking & Outdoor Storage
- Building Sizes: 16,402 sf, 9,300 sf & 6,000 sf
- Total square footage: 31,702 sf
- Total of 10 separate Units (9 Tenants)
- Zoning: Industrial (M-1) non residential
- Gas Heat in all buildings
- Located across the street from Clifton High School
- 0.25 Miles from the GSP and 3 Miles to Route 80