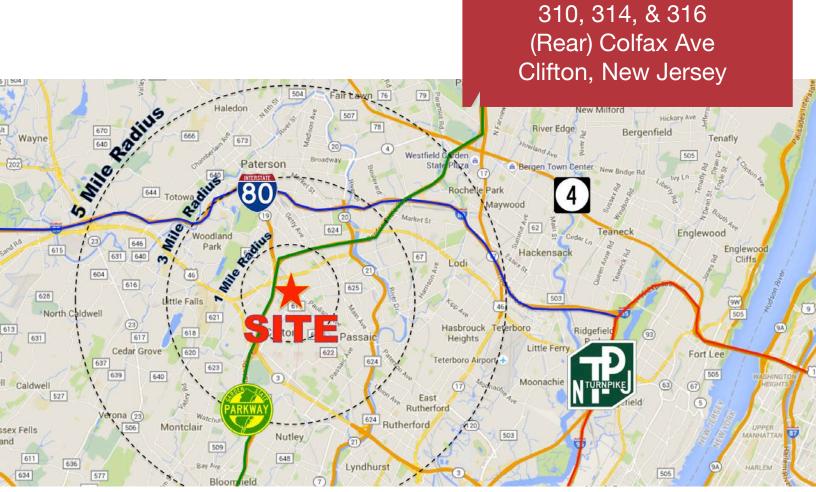

## INVESTMENT SALE 3 Building Industrial Portfolio 3.3 Acres

310, 314 & 316 (Rear) Colfax Ave Clifton, New Jersey

Net Operating Income: \$275,525 (All Gross Leases)

## **Property Features**

- New to the Market
- Fully Tenanted Investment Property
- Located on 3.3 Acres with Truck Parking & Outdoor Storage
- Building Sizes: 16,402 sf, 9,300 sf & 6,000 sf
- Total square footage: 31,702 sf
- Total of 10 separate Units (9 Tenants)
- Zoning: Industrial (M-1) non residential
- Gas Heat in all buildings
- Located across the street from Clifton High School
- 0.25 Miles from the GSP and 3 Miles to Route 80