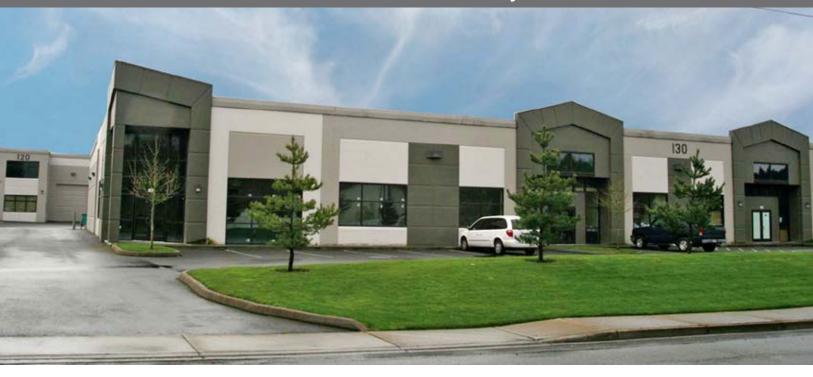

# For Lease

County Line 50 Business Park

120-140 County Line Road SW Pacific, WA

### **Available Immediately**

Suite 101: 7,702 SF shell with  $\pm 2,500$  SF office, and small yard available - 2 dock-high/1 grade-level door

Suite 102: 6,044 SF shell with ±1,000 SF office -

1 dock-high / 1 grade-level doors