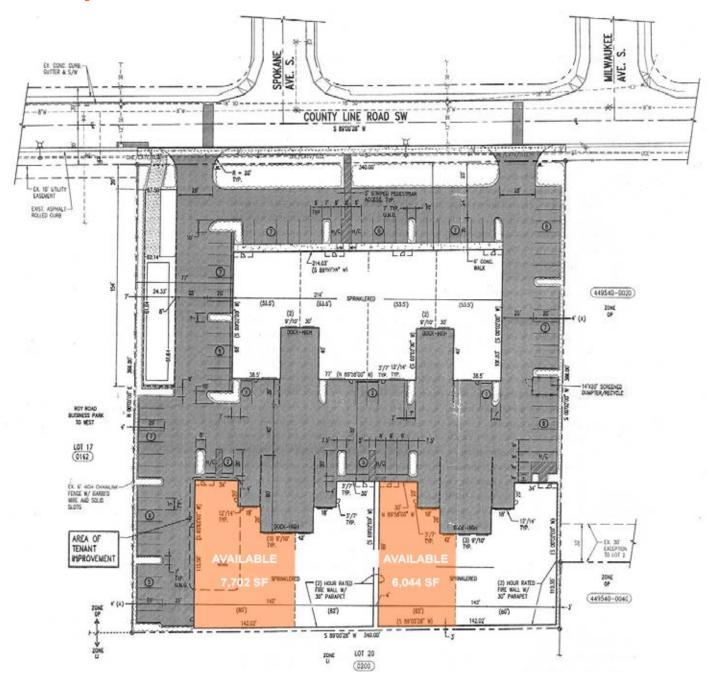

### **Available Immediately**

Suite 101: 7,702 SF shell with  $\pm 2,500$  SF office, and small yard available - 2 dock-high/1 grade-level door

Suite 102: 6,044 SF shell with ±1,000 SF office -

1 dock-high / 1 grade-level doors

Shell \$0.45 / \$0.85 PSF, office

Three phase power

Concrete tilt construction, sprinklers