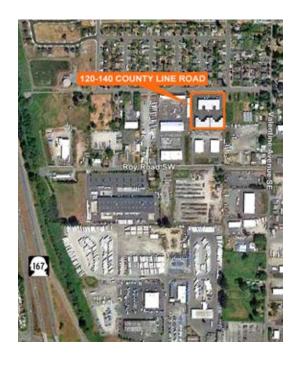

# For Lease

County Line 50 Business Park

120-140 County Line Road SW Pacific, WA