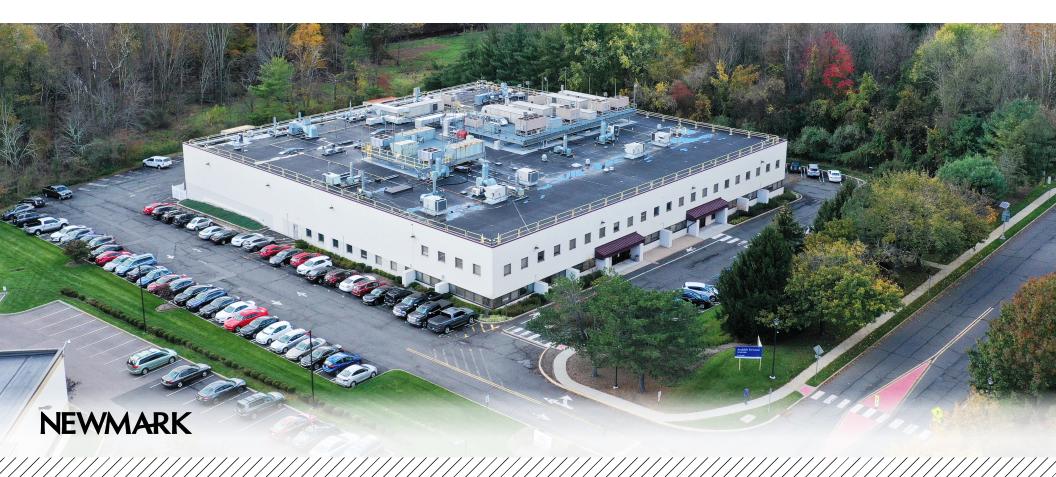

## Full Building Opportunity

#### **Features & Specifications**

- Full building availability: 54,247 SF
- Existing research and product development building
- Extensive power and HVAC throughout
- Water treatment
- Emergency power
- Terminal HVAC equipment
- +/- 162 parking spaces
- 4 loading docks, 1 drive-in
- 4.9-acre site
- Zoning: I-2