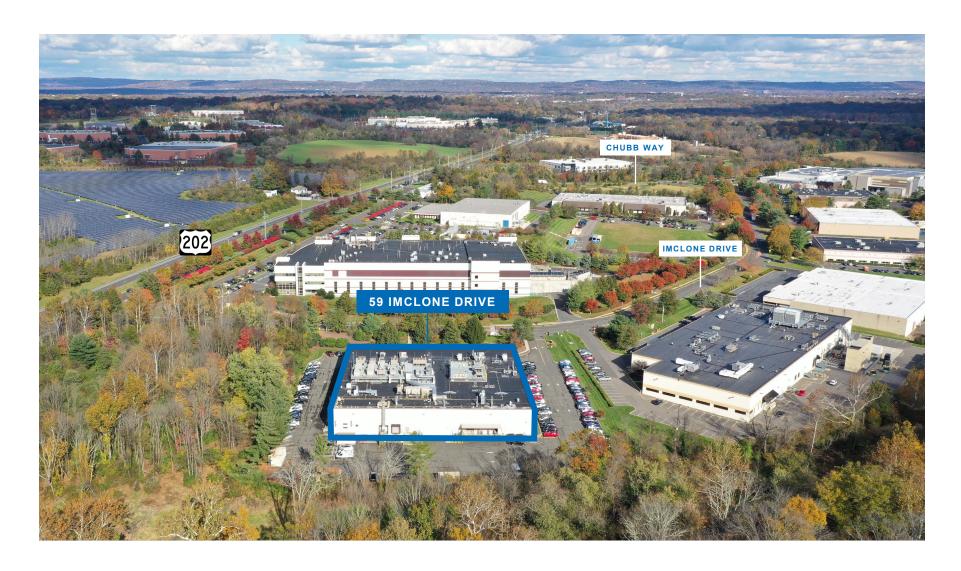

# 59 Imclone Drive Branchburg



#### **59 IMCLONE DRIVE**

## Full Building Opportunity



#### **Features & Specifications**

- Full building availability: 54,247 SF
- Existing research and product development building
- Extensive power and HVAC throughout
- Water treatment
- Emergency power
- Terminal HVAC equipment
- +/- 162 parking spaces
- 4 loading docks, 1 drive-in
- 4.9-acre site
- Zoning: I-2

#### CONTACT

#### Dan Reider

t 201-460-5155 daniel.reider@nmrk.com

#### Robert Loderstedt

t 732-867-9557 robert.loderstedt@nmrk.com

#### Kyle Eaton

t 732-867-9556 kyle.eaton@nmrk.com

#### nmrk.com

# Map



#### **59 IMCLONE DRIVE**

## Area Amenities & Neighbors



## Location



### Floor Plan



#### **59 IMCLONE DRIVE**

## **Building Specs**

#### **Building Size**

54,247 SF

#### Acreage

4.9 Acres

#### **Year Built**

1982

#### **Z**oning

I-2

#### **Permitted Uses**

- Office
- Lab
- Light manufacturing
- Agriculture
- Warehousing

#### **Parking**

+/- 162 spaces

#### Possession

January 2023

#### **Power**

3700 amps of 480V 3 phase

#### **Loading Docks**

4

#### **Drive-In Doors**

1