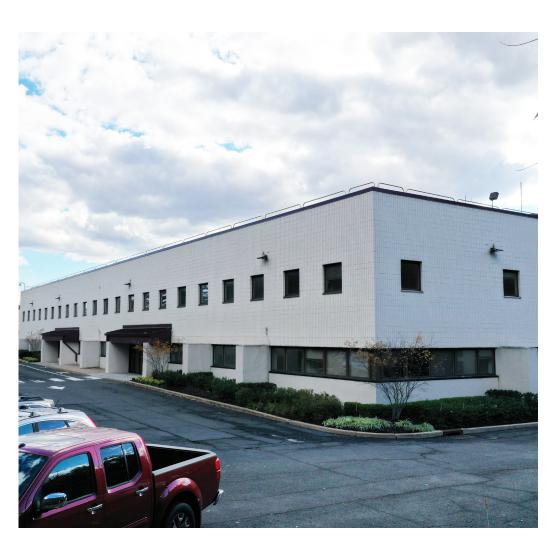

## Full Building Opportunity

#### **Features & Specifications**

- Full building availability: 54,247 SF
- Existing research and product development building
- Extensive power and HVAC throughout
- Water treatment
- Emergency power
- Terminal HVAC equipment
- +/- 162 parking spaces
- 4 loading docks, 1 drive-in
- 4.9-acre site
- Zoning: I-2