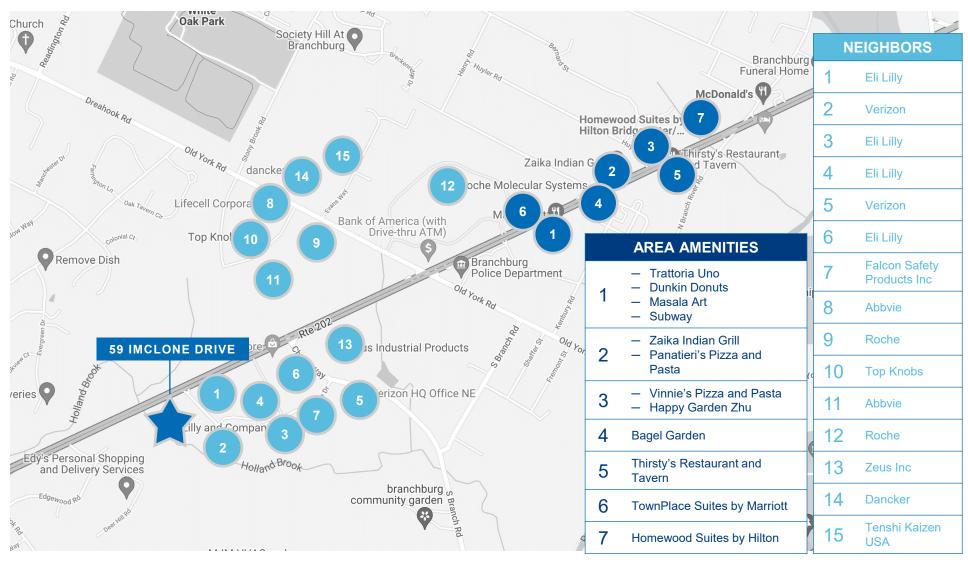

# 59 Imclone Drive Branchburg



#### **59 IMCLONE DRIVE**

## Full Building Opportunity



#### **Features & Specifications**

- Full building availability: 54,247 SF
- Existing research and product development building
- Extensive power and HVAC throughout
- Water treatment
- Emergency power
- Terminal HVAC equipment
- +/- 162 parking spaces
- 4 loading docks, 1 drive-in
- 4.9-acre site
- Zoning: I-2

#### CONTACT

#### Dan Reider

t 201-460-5155 daniel.reider@nmrk.com

#### Robert Loderstedt

t 732-867-9557 robert.loderstedt@nmrk.com

#### Kyle Eaton

t 732-867-9556 kyle.eaton@nmrk.com

#### nmrk.com

# Map



#### **59 IMCLONE DRIVE**

## Area Amenities & Neighbors



## Location



### Floor Plan



#### **59 IMCLONE DRIVE**

## **Building Specs**

#### **Building Size**

54,247 SF

#### Acreage

4.9 Acres

#### **Year Built**

1982

#### **Z**oning

I-2

#### **Permitted Uses**

- Office
- Lab
- Light manufacturing
- Agriculture
- Warehousing

#### **Parking**

+/- 162 spaces

#### Possession

January 2023

#### **Power**

3700 amps of 480V 3 phase

#### **Loading Docks**

4

#### **Drive-In Doors**

1