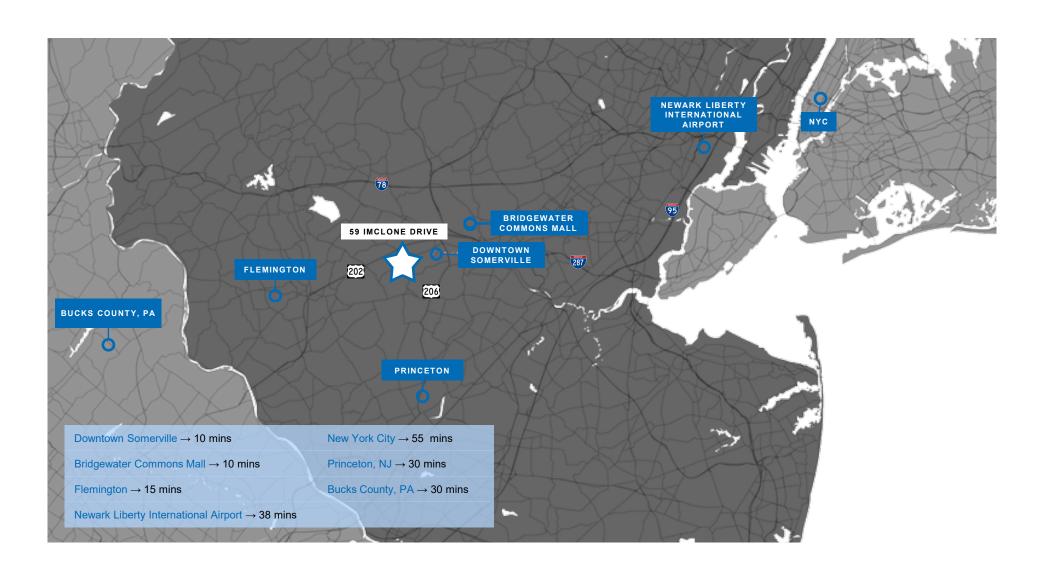

# 59 Imclone Drive Branchburg



#### **59 IMCLONE DRIVE**

## Full Building Opportunity



#### **Features & Specifications**

- Full building availability: 54,247 SF
- Existing research and product development building
- Extensive power and HVAC throughout
- Water treatment
- Emergency power
- Terminal HVAC equipment
- +/- 162 parking spaces
- 4 loading docks, 1 drive-in
- 4.9-acre site
- Zoning: I-2

#### CONTACT

#### Dan Reider

t 201-460-5155 daniel.reider@nmrk.com

#### Robert Loderstedt

t 732-867-9557 robert.loderstedt@nmrk.com

#### Kyle Eaton

t 732-867-9556 kyle.eaton@nmrk.com

#### nmrk.com

# Map



#### **59 IMCLONE DRIVE**

## Area Amenities & Neighbors



## Location



### Floor Plan



#### **59 IMCLONE DRIVE**

## **Building Specs**

#### **Building Size**

54,247 SF

#### Acreage

4.9 Acres

#### **Year Built**

1982

#### **Z**oning

I-2

#### **Permitted Uses**

- Office
- Lab
- Light manufacturing
- Agriculture
- Warehousing

#### **Parking**

+/- 162 spaces

#### Possession

January 2023

#### **Power**

3700 amps of 480V 3 phase

#### **Loading Docks**

4

#### **Drive-In Doors**

1