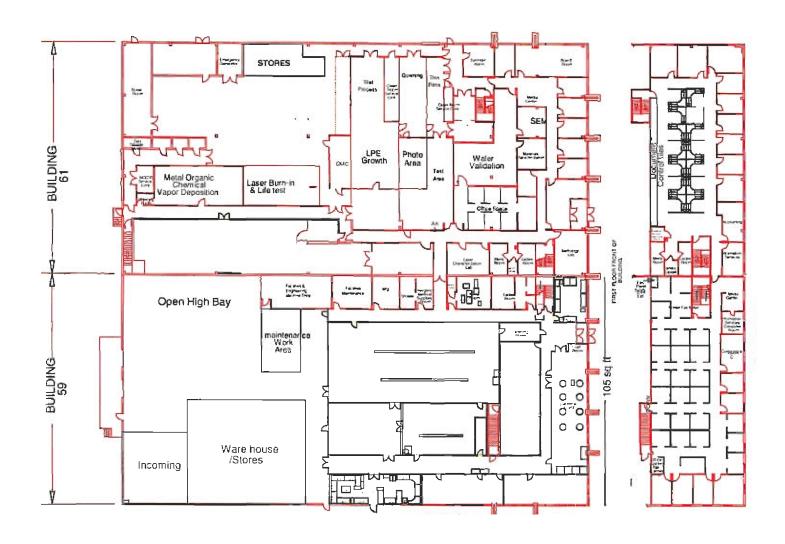

# 59 Imclone Drive Branchburg



#### **59 IMCLONE DRIVE**

## Full Building Opportunity



#### **Features & Specifications**

- Full building availability: 54,247 SF
- Existing research and product development building
- Extensive power and HVAC throughout
- Water treatment
- Emergency power
- Terminal HVAC equipment
- +/- 162 parking spaces
- 4 loading docks, 1 drive-in
- 4.9-acre site
- Zoning: I-2

#### CONTACT

#### Dan Reider

t 201-460-5155 daniel.reider@nmrk.com

#### Robert Loderstedt

t 732-867-9557 robert.loderstedt@nmrk.com

#### Kyle Eaton

t 732-867-9556 kyle.eaton@nmrk.com

#### nmrk.com

# Map



#### **59 IMCLONE DRIVE**

## Area Amenities & Neighbors



## Location



### Floor Plan



#### **59 IMCLONE DRIVE**

## **Building Specs**

#### **Building Size**

54,247 SF

#### Acreage

4.9 Acres

#### **Year Built**

1982

#### **Z**oning

I-2

#### **Permitted Uses**

- Office
- Lab
- Light manufacturing
- Agriculture
- Warehousing

#### **Parking**

+/- 162 spaces

#### Possession

January 2023

#### **Power**

3700 amps of 480V 3 phase

#### **Loading Docks**

4

#### **Drive-In Doors**

1