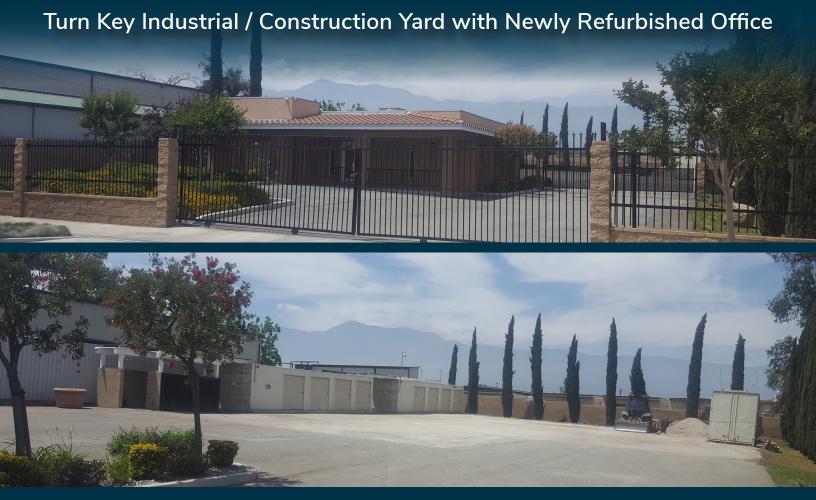

# Turn Key Industrial / Construction Yard with Newly Refurbished Office 14640 Whittram Avenue, Fontana, CA 92335

## Secured Yard with Gate

### PROPERTY FEATURES

- ±0.60 Acre Site
- ±1,300 SQ. Ft. Office Building
- Idealy Located at Cherry and Whittram
- New Windows Throughout
- Fully Furnished Office with Kitchen
- Security System in place with Cameras
- Industrial Zoning (County of San Bernardino)
  (Verify Uses With City)
- Asking: \$1,250,000