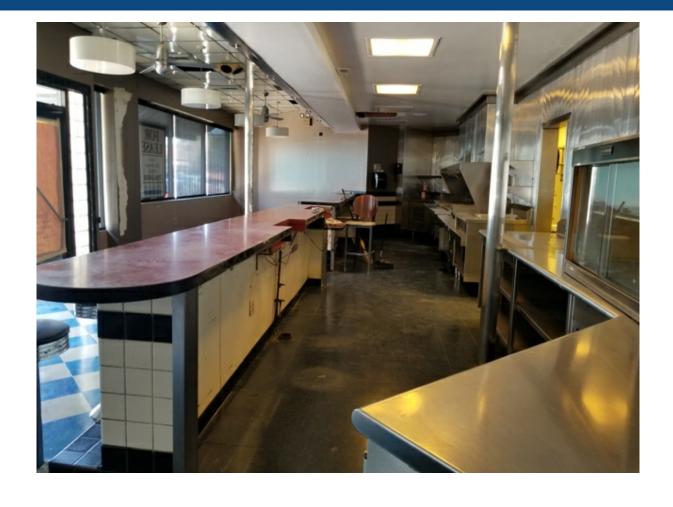

### **Property Description**

Located in the heart of Lincoln Park the former location of the famous Salt n Pepper Diner is now available for sale or lease. This highly visible corner building with fully operational restaurant space is available for an immediate turnaround. All fixtures and equipment remain on premise. Call For Details!