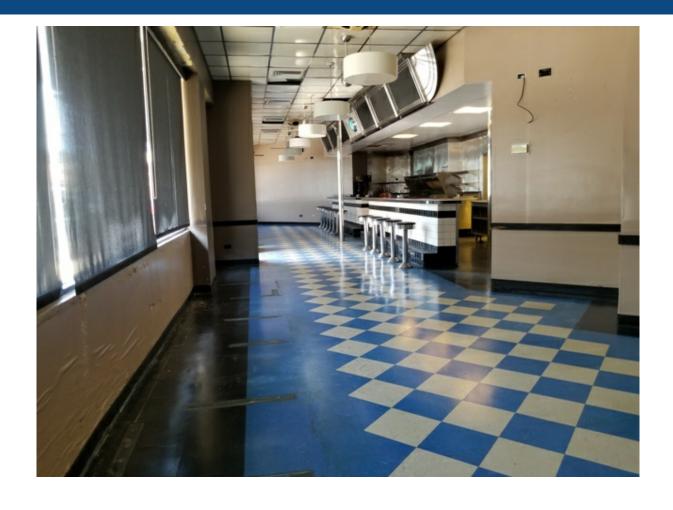

### **Property Description**

Located in the heart of Lincoln Park the former location of the famous Salt n Pepper Diner is now available for sale or lease. This highly visible corner building with fully operational restaurant space is available for an immediate turnaround. All fixtures and equipment remain on premise. Call For Details!