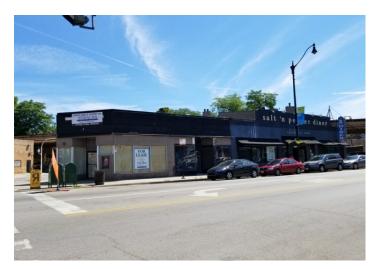

### **Property Description**

Located in the heart of Lincoln Park the former location of the famous Salt n Pepper Diner is now available for sale or lease. This highly visible corner building with fully operational restaurant space is available for an immediate turnaround. All fixtures and equipment remain on premise. Call For Details!