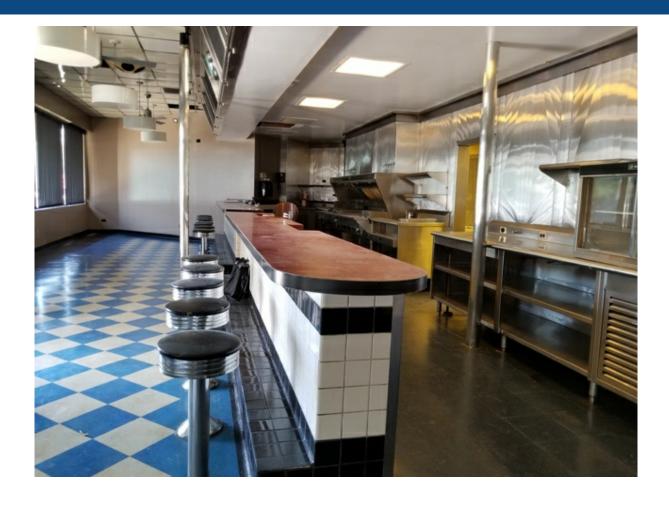

### **Property Description**

Located in the heart of Lincoln Park the former location of the famous Salt n Pepper Diner is now available for sale or lease. This highly visible corner building with fully operational restaurant space is available for an immediate turnaround. All fixtures and equipment remain on premise. Call For Details!