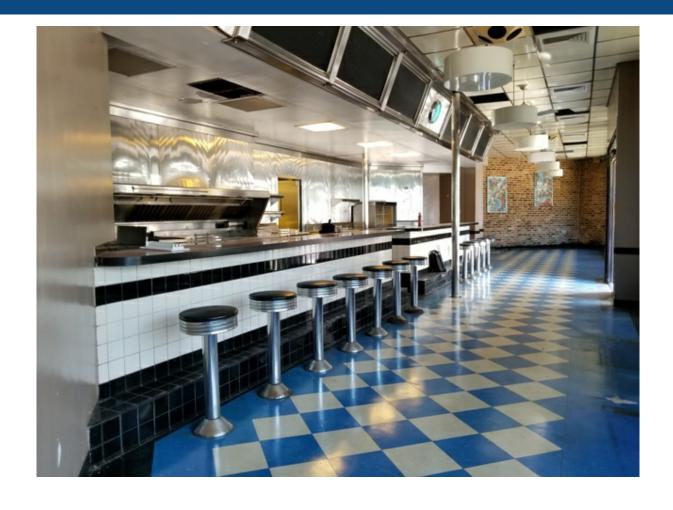

### **Property Description**

Located in the heart of Lincoln Park the former location of the famous Salt n Pepper Diner is now available for sale or lease. This highly visible corner building with fully operational restaurant space is available for an immediate turnaround. All fixtures and equipment remain on premise. Call For Details!