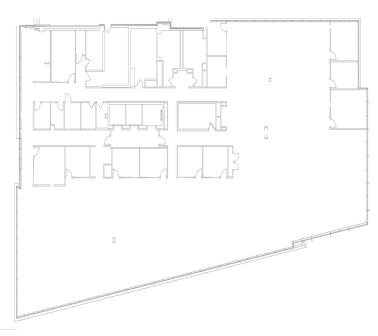

has been designed, developed and constructed to the highest standard of quality. Designed to meet LEED Gold criteria, Little Patuxent Square has become the new benchmark for sustainable construction in Columbia.











# **SITE DETAILS**

ADDRESS: 10175 Little Patuxent Parkway | Columbia, Maryland 21044

**AVAILABLE:** 8th Floor - 15,900 sf ± 9th Floor - 15,900 sf ±

SPACE CONDITION: Fully Improved

**PARKING:** On-site free parking

LEASE STRUCTURE: Full Service

FIBER OPTICS: Fiber optics service via trunklines located adjacent to the property

CEILING HEIGHT: 9'-12'

Most exclusive building in downtown Columbia

• Top two floors available

**HIGHLIGHTS:** • Expansive views

• Stunning floor to ceiling glass windows

• Numerous surrounding amenities



# **SITE DETAILS**



LEVEL 8













# **DRIVE TIMES**





#### **Contact Information**

**OFFICE** 

#### Hayes Merkert, SIOR

Senior Vice President 443.798.9344 hmerkert@mackenziecommercial.com

#### Adam Nachlas, SIOR

Senior Vice President 443798.9343 anachlas@mackenziecommercial.com

#### **Chris Bennett**

Executive Vice President & Principal 410.953.0352 cbennett@mackenziecommercial.com

#### **Allison Perry**

Real Estate Advisor 443.573.3208 aperry@mackenziecommercial.com **RETAIL** 

#### Mike Ruocco

Vice President 443.798.9338 mruocco@mackenziecommercial.com

#### Mike Gioioso

Vice President 410.494.4866 mgioioso@mackenziecommercial.com