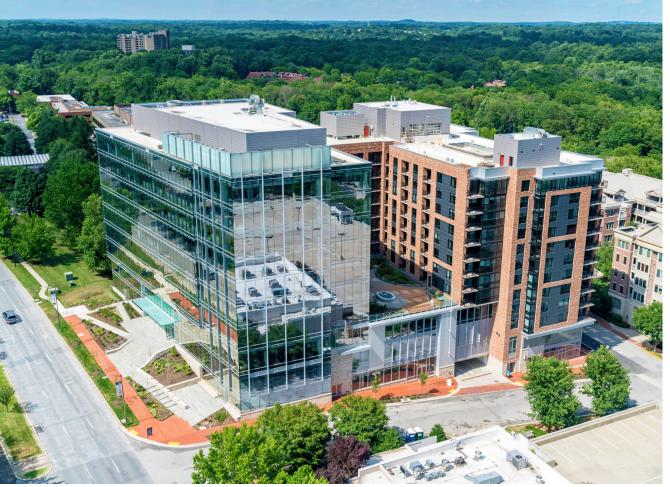

# LIVE. WORK. PLAY.

Little Patuxent Square is the new standard for Class A office space in Columbia, Maryland. With a facade composed predominantly of an elaborate Curtain Wall system accented by metal wall panels and precast concrete, the project has been designed, developed and constructed to the highest standard of quality. Designed to meet LEED Gold criteria, Little Patuxent Square has become the new benchmark for sustainable construction in Columbia.

# **SITE DETAILS**

ADDRESS: 10175 Little Patuxent Parkway | Columbia, Maryland 21044

**AVAILABLE:** 8th Floor - 15,900 sf ± 9th Floor - 15,900 sf ±

SPACE CONDITION: Fully Improved

**PARKING:** On-site free parking