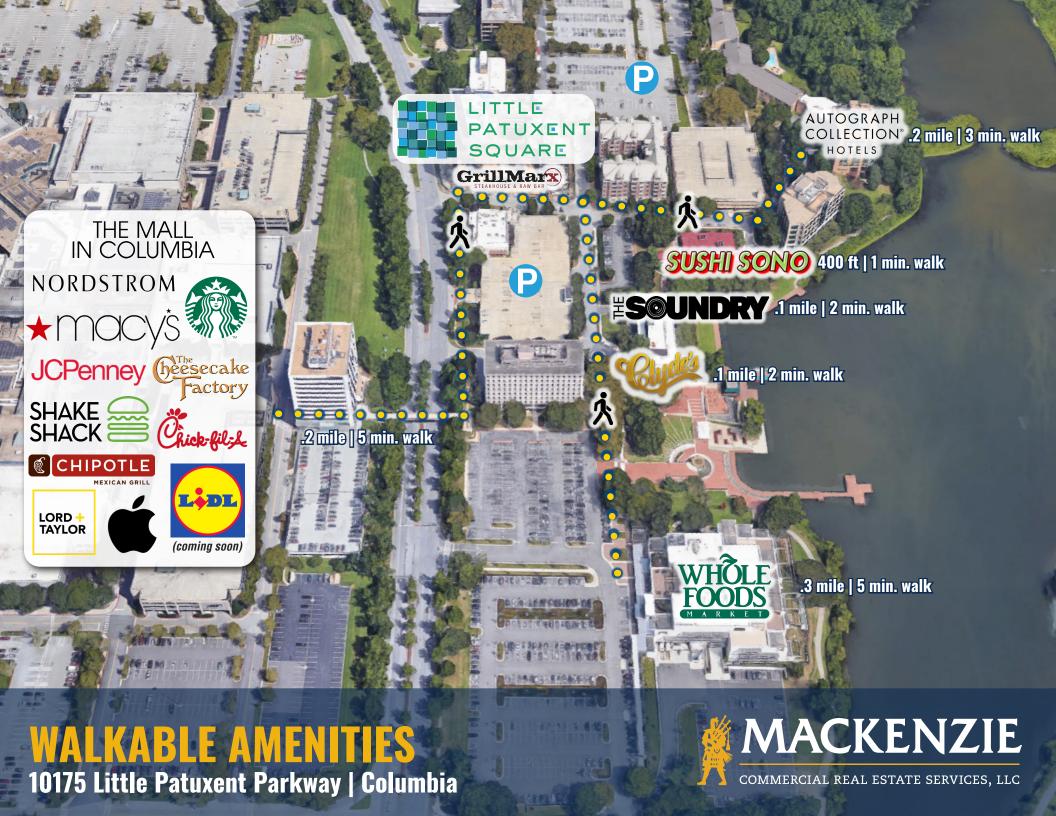

**HIGHLIGHTS:** • Expansive views

• Stunning floor to ceiling glass windows

• Numerous surrounding amenities