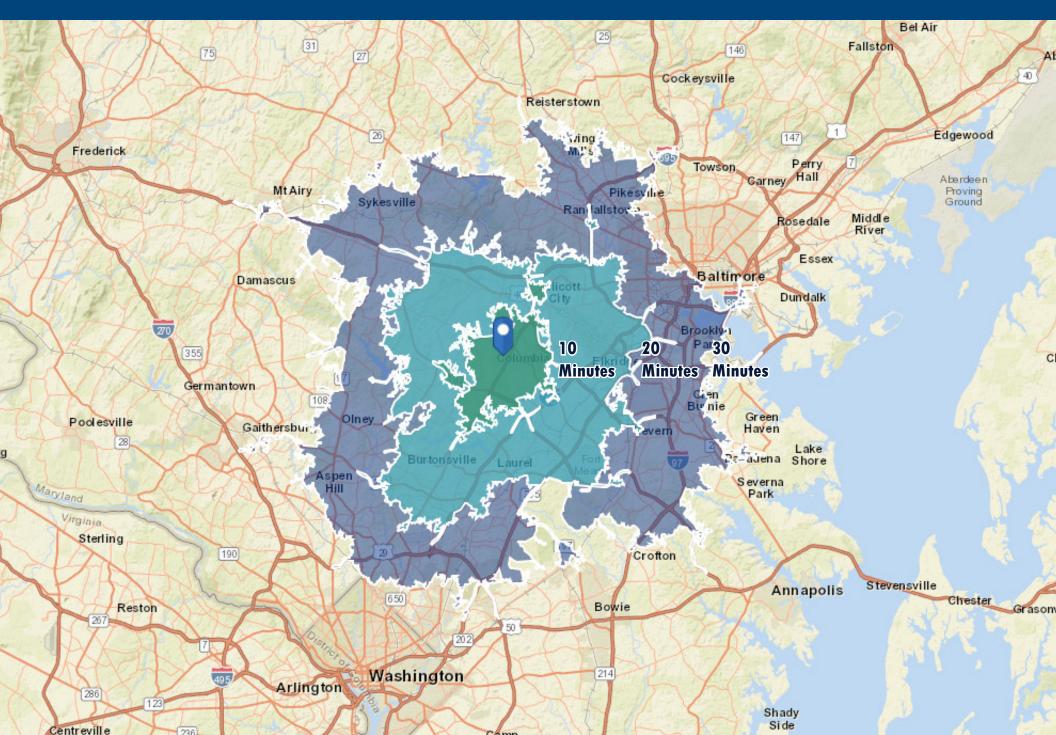

d constructed to the highest standard of quality. Designed to meet LEED Gold criteria, Little Patuxent Square has become the new benchmark for sustainable construction in Columbia.











# **SITE DETAILS**

ADDRESS: 10175 Little Patuxent Parkway | Columbia, Maryland 21044

**AVAILABLE:** 8th Floor - 15,900 sf ± 9th Floor - 15,900 sf ±

SPACE CONDITION: Fully Improved

**PARKING:** On-site free parking

LEASE STRUCTURE: Full Service

FIBER OPTICS: Fiber optics service via trunklines located adjacent to the property

CEILING HEIGHT: 9'-12'

Most exclusive building in downtown Columbia

• Top two floors available

**HIGHLIGHTS:** • Expansive views

• Stunning floor to ceiling glass windows

• Numerous surrounding amenities



# **SITE DETAILS**



LEVEL 8













# **DRIVE TIMES**





#### **Contact Information**

**OFFICE** 

#### Hayes Merkert, SIOR

Senior Vice President 443.798.9344 hmerkert@mackenziecommercial.com

#### Adam Nachlas, SIOR

Senior Vice President 443798.9343 anachlas@mackenziecommercial.com

#### **Chris Bennett**

Executive Vice President & Principal 410.953.0352 cbennett@mackenziecommercial.com

#### **Allison Perry**

Real Estate Advisor 443.573.3208 aperry@mackenziecommercial.com **RETAIL** 

#### Mike Ruocco

Vice President 443.798.9338 mruocco@mackenziecommercial.com

#### Mike Gioioso

Vice President 410.494.4866 mgioioso@mackenziecommercial.com