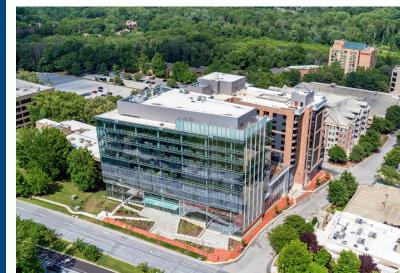

# LIVE. WORK. PLAY.

Little Patuxent Square is the new standard for Class A office space in Columbia, Maryland. With a facade composed predominantly of an elaborate Curtain Wall system accented by metal wall panels and precast concrete, the project has been designed, developed and constructed to the highest standard of quality. Designed to meet LEED Gold criteria, Little Patuxent Square has become the new benchmark for sustainable construction in Columbia.

# **SITE DETAILS**

ADDRESS: 10175 Little Patuxent Parkway | Columbia, Maryland 21044

**AVAILABLE:** 8th Floor - 15,900 sf ± 9th Floor - 15,900 sf ±

SPACE CONDITION: Fully Improved

**PARKING:** On-site free parking