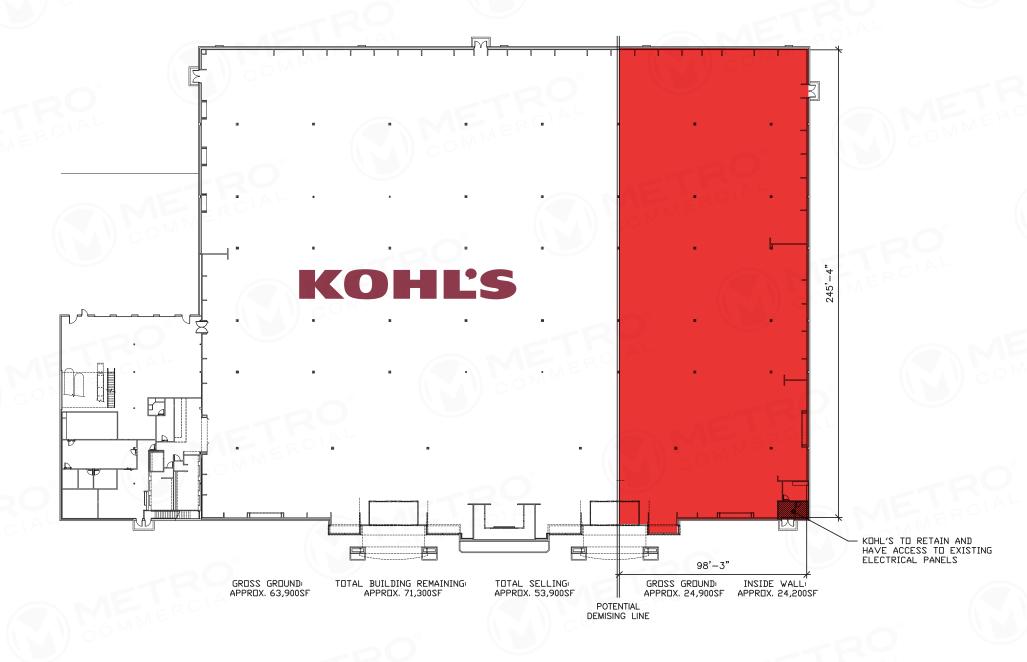

# RETAIL SPACE ADJACENT TO KOHL'S

1502 STATE ROUTE 35, OCEAN TOWNSHIP, NJ 07712 | #1143

±24.200 SF AVAILABLE FOR LEASE

property highlights.

- Located directly off Route 35 (25,400 VPD)
- Great visibility off high trafficked corridor
- Good pylon signage
- Additional access to the center off Deal Road (15,666 VPD)
- Desirable ±24,200 SF junior anchor availability with 98'3" of frontage