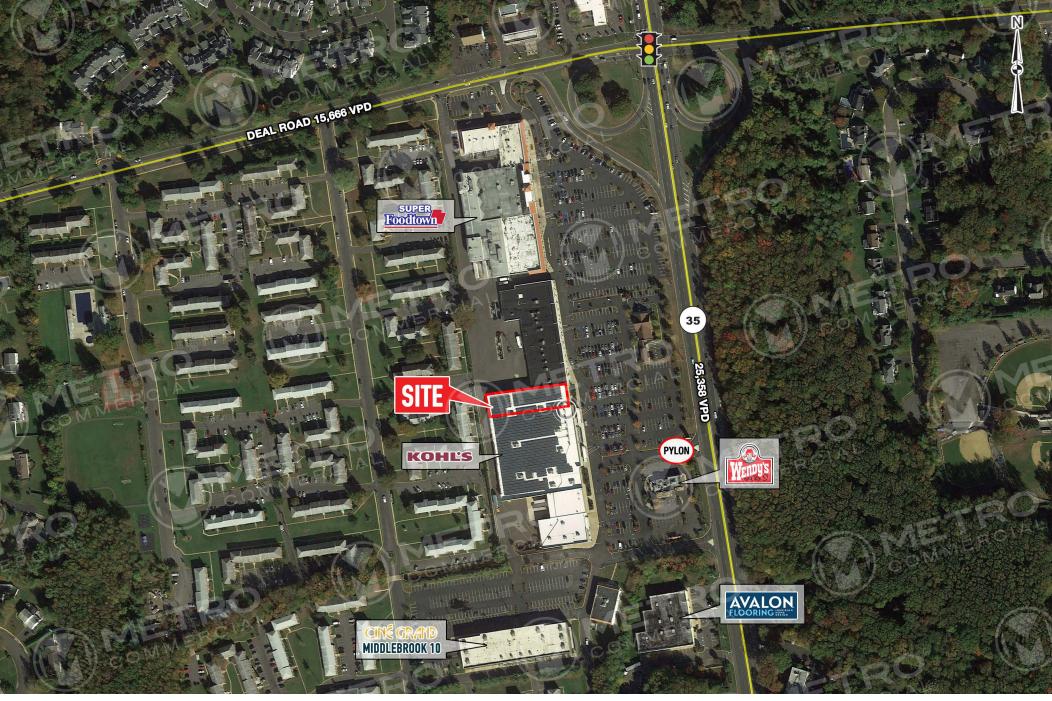

# RETAIL SPACE ADJACENT TO KOHL'S

1502 STATE ROUTE 35, OCEAN TOWNSHIP, NJ 07712 | #1143

±24.200 SF AVAILABLE FOR LEASE

property highlights.

- Located directly off Route 35 (25,400 VPD)
- Great visibility off high trafficked corridor
- Good pylon signage
- Additional access to the center off Deal Road (15,666 VPD)
- Desirable ±24,200 SF junior anchor availability with 98'3" of frontage