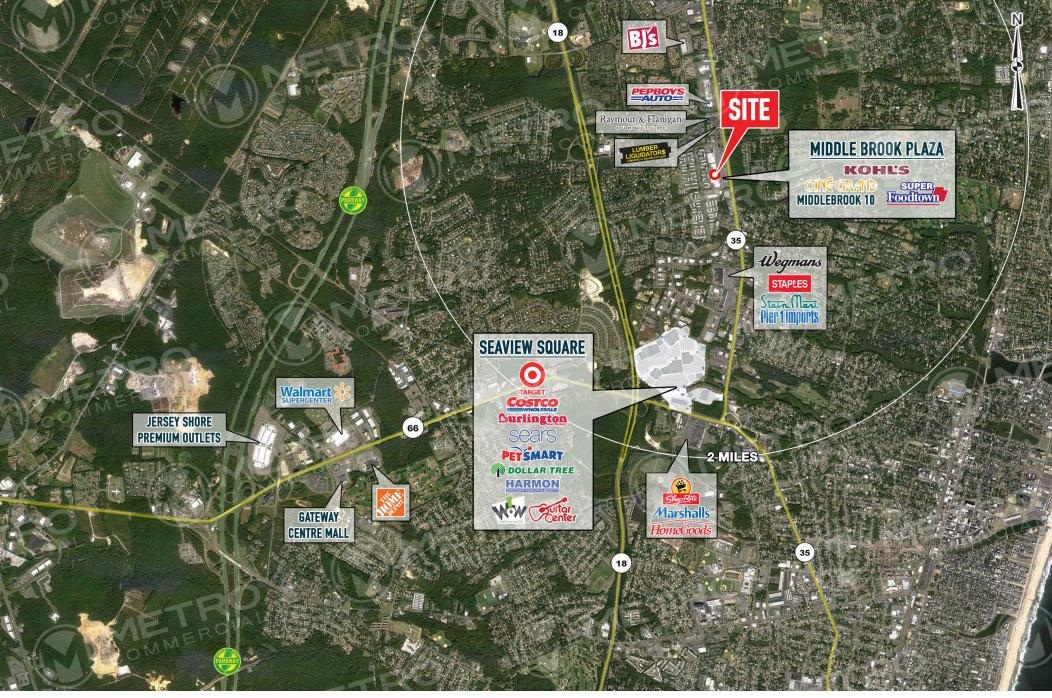

m

#### **VALERIE PETTINE**

office 610.825.5222 direct 610.260.2661 vpettine@metrocommercial.com



The information and images contained herein are from sources deemed reliable. However, Metro Commercial Real Estate, Inc. makes no representation whatsoever as to their accuracy or authenticity. Images shown may be modified for illustrative purposes. Images may be out-of-date and not current. 3.08.











The information and images contained herein are from sources deemed reliable. However, Metro Commercial Real Estate, Inc. makes no representation whatsoever as to their accuracy or authenticity, Images shown may be modified for illustrative purposes. Images may be out-of-date and not current. 3.08.

RETAIL SPACE ADJACENT TO KOHL'S | #1143 1502 STATE ROUTE 35, OCEAN TOWNSHIP, NJ









The information and images contained herein are from sources deemed reliable. However, Metro Commercial Real Estate, inc. makes no representation whatsoever as to their accuracy or authenticity. Images shown may be modified for illustrative purposes. Images may be out-of-date and not current. 3.08

RETAIL SPACE ADJACENT TO KOHL'S | #1143 1502 STATE ROUTE 35, OCEAN TOWNSHIP, NJ