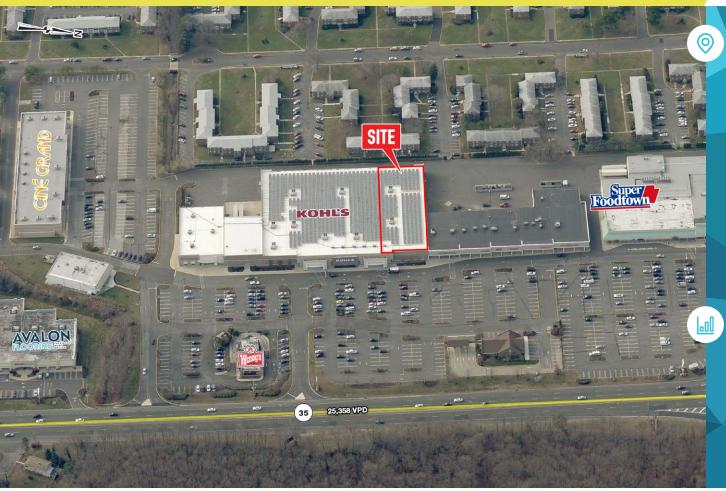

# RETAIL SPACE ADJACENT TO KOHL'S

1502 STATE ROUTE 35, OCEAN TOWNSHIP, NJ 07712 | #1143

±24.200 SF AVAILABLE FOR LEASE

property highlights.

- Located directly off Route 35 (25,400 VPD)
- Great visibility off high trafficked corridor
- Good pylon signage
- Additional access to the center off Deal Road (15,666 VPD)
- Desirable ±24,200 SF junior anchor availability with 98'3" of frontage