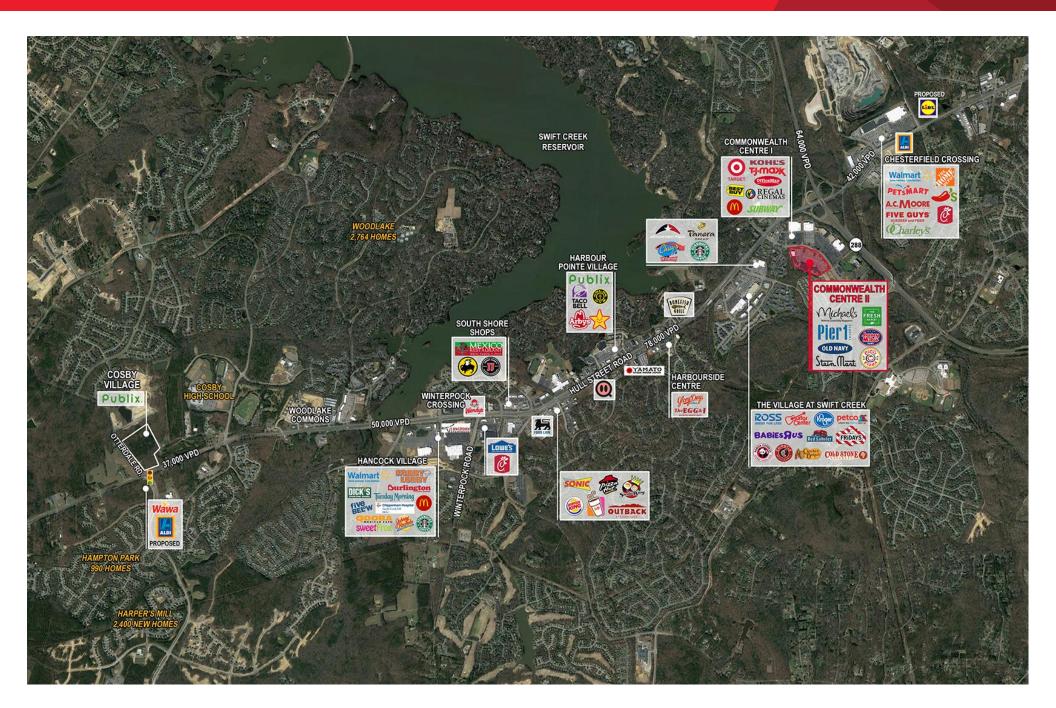

2       | Men's Wearhouse          | 4,800  |  |  |  |
| 13       | Hair Cuttery             | 1,600  |  |  |  |
| 14       | Sycamore Jewelers        | 1,600  |  |  |  |
| 15       | U Break I Fix            | 1,600  |  |  |  |
| 16       | All Fired Up             | 1,600  |  |  |  |
| 17       | Palm Beach Tan           | 3,200  |  |  |  |
| 19       | Ulta Beauty              | 9,856  |  |  |  |
| 25       | Fresh Market             | 23,342 |  |  |  |
| 26       | Jersey Mike's Subs       | 1,500  |  |  |  |
| 27       | Sprint                   | 1,500  |  |  |  |
| 28       | ZZAAM Fresh Korean Grill | 1,500  |  |  |  |
| 29       | Pier 1 Imports           | 9,460  |  |  |  |

## RETAIL FOR LEASE Commonwealth Center

4600-5000 Commonwealth Center Parkway | Chesterfield County, VA



### RETAIL FOR LEASE Commonwealth Center

4600-5000 Commonwealth Center Parkway | Chesterfield County, VA



| Demographics               |          |          |           |  |  |
|----------------------------|----------|----------|-----------|--|--|
|                            | 1 Mile   | 3 Mile   | 5 Mile    |  |  |
| Estimated Population       | 6,150    | 47,521   | 104,589   |  |  |
| Est. Avg. Household Income | \$85,435 | \$94,518 | \$102,627 |  |  |
| Daytime Population         | 6,270    | 36,940   | 71,020    |  |  |

| Demographics               |           |  |  |  |  |
|----------------------------|-----------|--|--|--|--|
|                            | 10 Min DT |  |  |  |  |
| Estimated Population       | 63,841    |  |  |  |  |
| Est. Avg. Household Income | \$94,446  |