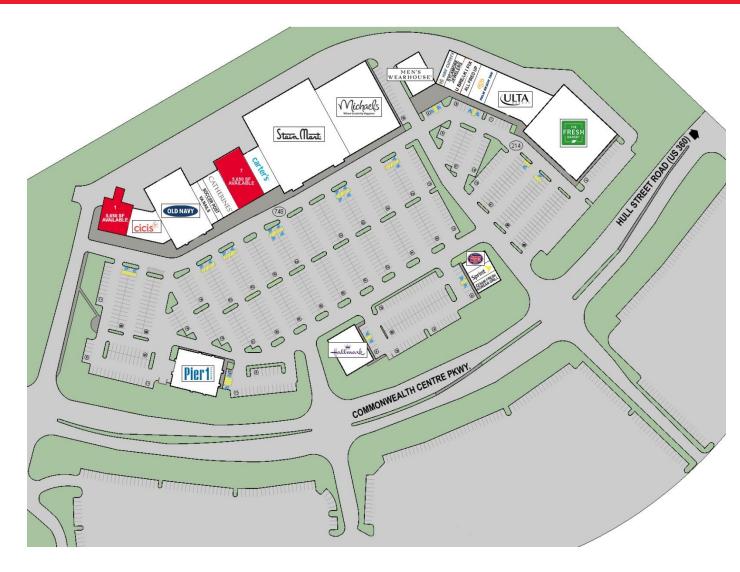

## RETAIL FOR LEASE Commonwealth Center

4600-5000 Commonwealth Center Parkway | Chesterfield County, VA

| Tenant I | Tenant Index             |        |  |  |  |
|----------|--------------------------|--------|--|--|--|
| SPACE    | TENANT                   | SF     |  |  |  |
| 1        | AVAILABLE                | 5,650  |  |  |  |
| 2        | Cici's Pizza             | 5,400  |  |  |  |
| 3        | Old Navy                 | 16,000 |  |  |  |
| 4        | VA Nails                 | 1,800  |  |  |  |
| 5        | Soccer Post              | 1,350  |  |  |  |
| 6        | Catherine's              | 4,050  |  |  |  |
| 7        | AVAILABLE                | 8,050  |  |  |  |
| 8        | Carter's                 | 4,000  |  |  |  |
| 10       | Stein Mart               | 34,000 |  |  |  |
| 11       | Michael's                | 23,753 |  |  |  |
| 12       | Men's Wearhouse          | 4,800  |  |  |  |
| 13       | Hair Cuttery             | 1,600  |  |  |  |
| 14       | Sycamore Jewelers        | 1,600  |  |  |  |
| 15       | U Break I Fix            | 1,600  |  |  |  |
| 16       | All Fired Up             | 1,600  |  |  |  |
| 17       | Palm Beach Tan           | 3,200  |  |  |  |
| 19       | Ulta Beauty              | 9,856  |  |  |  |
| 25       | Fresh Market             | 23,342 |  |  |  |
| 26       | Jersey Mike's Subs       | 1,500  |  |  |  |
| 27       | Sprint                   | 1,500  |  |  |  |
| 28       | ZZAAM Fresh Korean Grill | 1,500  |  |  |  |
| 29       | Pier 1 Imports           | 9,460  |  |  |  |