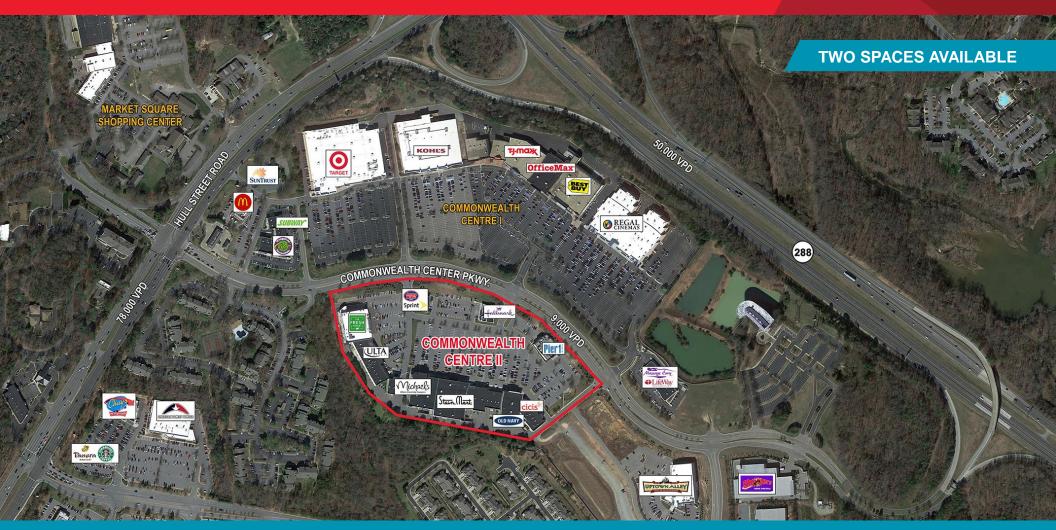

## RETAIL FOR LEASE Commonwealth Center

4600-5000 Commonwealth Center Parkway | Chesterfield County, VA

| Specifications |                                                                                        |  |
|----------------|----------------------------------------------------------------------------------------|--|
| Total Size     | 165,611 SF                                                                             |  |
| Availabilities | 5,650 SF and 8,050 SF                                                                  |  |
| Location       | Hull Street Road (Route 360) and Route 288                                             |  |
| Features       | <ul> <li>Excellent access and visibility from Hull Street<br/>and Route 288</li> </ul> |  |
|                | One of the strongest retail submarkets in the                                          |  |

• One of the strongest retail submarkets in the Richmond MSA

## RETAIL FOR LEASE Commonwealth Center

4600-5000 Commonwealth Center Parkway | Chesterfield County, VA

| Tenant I | Tenant Index             |        |  |  |  |
|----------|--------------------------|--------|--|--|--|
| SPACE    | TENANT                   | SF     |  |  |  |
| 1        | AVAILABLE                | 5,650  |  |  |  |
| 2        | Cici's Pizza             | 5,400  |  |  |  |
| 3        | Old Navy                 | 16,000 |  |  |  |
| 4        | VA Nails                 | 1,800  |  |  |  |
| 5        | Soccer Post              | 1,350  |  |  |  |
| 6        | Catherine's              | 4,050  |  |  |  |
| 7        | AVAILABLE                | 8,050  |  |  |  |
| 8        | Carter's                 | 4,000  |  |  |  |
| 10       | Stein Mart               | 34,000 |  |  |  |
| 11       | Michael's                | 23,753 |  |  |  |
| 12       | Men's Wearhouse          | 4,800  |  |  |  |
| 13       | Hair Cuttery             | 1,600  |  |  |  |
| 14       | Sycamore Jewelers        | 1,600  |  |  |  |
| 15       | U Break I Fix            | 1,600  |  |  |  |
| 16       | All Fired Up             | 1,600  |  |  |  |
| 17       | Palm Beach Tan           | 3,200  |  |  |  |
| 19       | Ulta Beauty              | 9,856  |  |  |  |
| 25       | Fresh Market             | 23,342 |  |  |  |
| 26       | Jersey Mike's Subs       | 1,500  |  |  |  |
| 27       | Sprint                   | 1,500  |  |  |  |
| 28       | ZZAAM Fresh Korean Grill | 1,500  |  |  |  |
| 29       | Pier 1 Imports           | 9,460  |  |  |  |