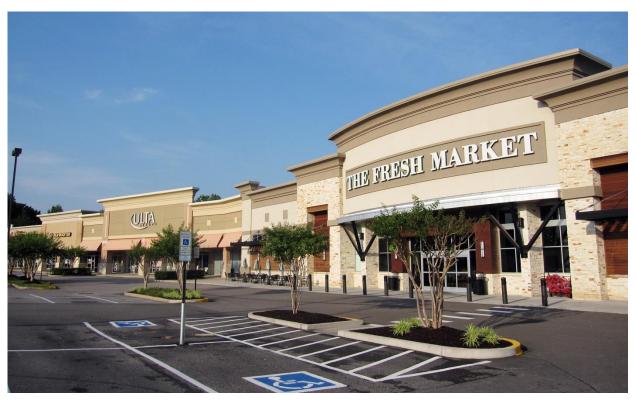

## RETAIL FOR LEASE Commonwealth Center

4600-5000 Commonwealth Center Parkway | Chesterfield County, VA

| Tenant I | Tenant Index             |        |  |  |  |
|----------|--------------------------|--------|--|--|--|
| SPACE    | TENANT                   | SF     |  |  |  |
| 1        | AVAILABLE                | 5,650  |  |  |  |
| 2        | Cici's Pizza             | 5,400  |  |  |  |
| 3        | Old Navy                 | 16,000 |  |  |  |
| 4        | VA Nails                 | 1,800  |  |  |  |
| 5        | Soccer Post              | 1,350  |  |  |  |
| 6        | Catherine's              | 4,050  |  |  |  |
| 7        | AVAILABLE                | 8,050  |  |  |  |
| 8        | Carter's                 | 4,000  |  |  |  |
| 10       | Stein Mart               | 34,000 |  |  |  |
| 11       | Michael's                | 23,753 |  |  |  |
| 12       | Men's Wearhouse          | 4,800  |  |  |  |
| 13       | Hair Cuttery             | 1,600  |  |  |  |
| 14       | Sycamore Jewelers        | 1,600  |  |  |  |
| 15       | U Break I Fix            | 1,600  |  |  |  |
| 16       | All Fired Up             | 1,600  |  |  |  |
| 17       | Palm Beach Tan           | 3,200  |  |  |  |
| 19       | Ulta Beauty              | 9,856  |  |  |  |
| 25       | Fresh Market             | 23,342 |  |  |  |
| 26       | Jersey Mike's Subs       | 1,500  |  |  |  |
| 27       | Sprint                   | 1,500  |  |  |  |
| 28       | ZZAAM Fresh Korean Grill | 1,500  |  |  |  |
| 29       | Pier 1 Imports           | 9,460  |  |  |  |