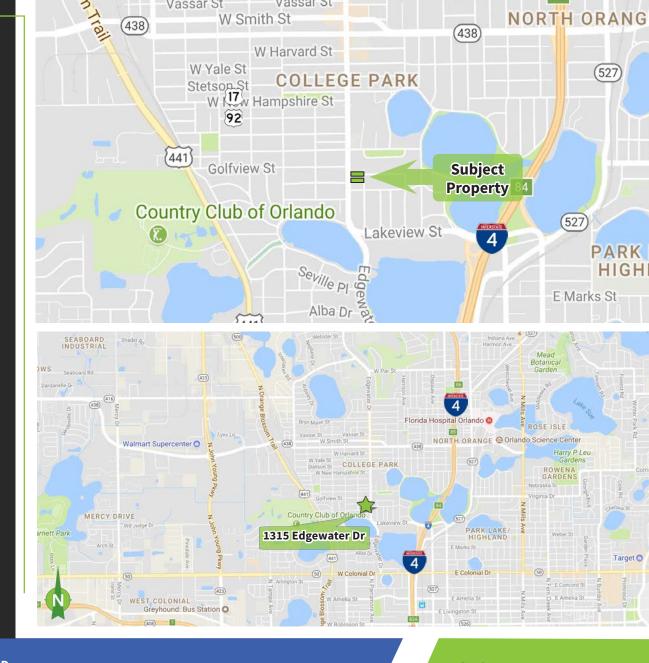

#### THE LOCATION

- Located in the heart of College Park
- Walkable community with 15,300 vehicles per day
- Excellent access to Downtown Orlando
- Designated parking in back of building along with parking along Edgewater Drive

## 1315 Edgewater Drive | Orlando, Florida