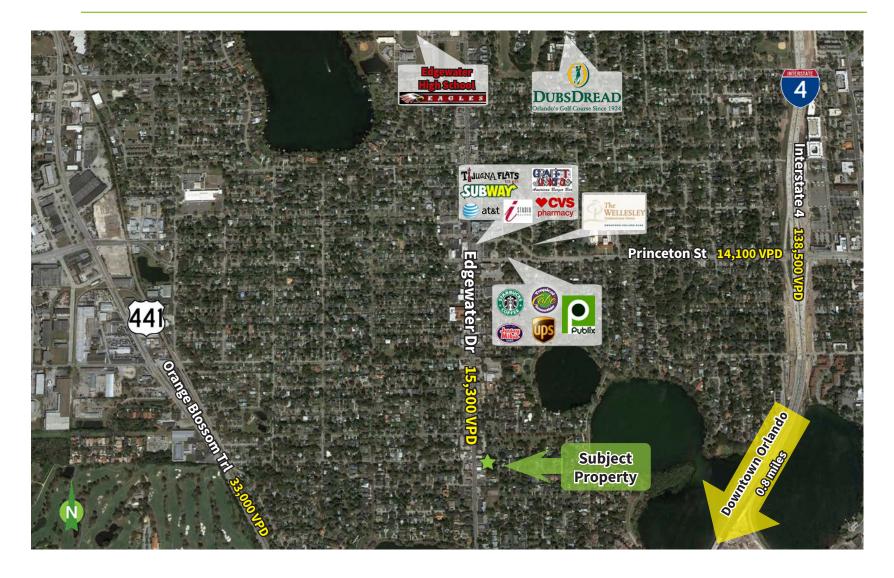

#### THE LOCATION

- Located in the heart of College Park
- Walkable community with 15,300 vehicles per day
- Excellent access to Downtown Orlando
- Designated parking in back of building along with parking along Edgewater Drive

## 1315 Edgewater Drive | Orlando, Florida