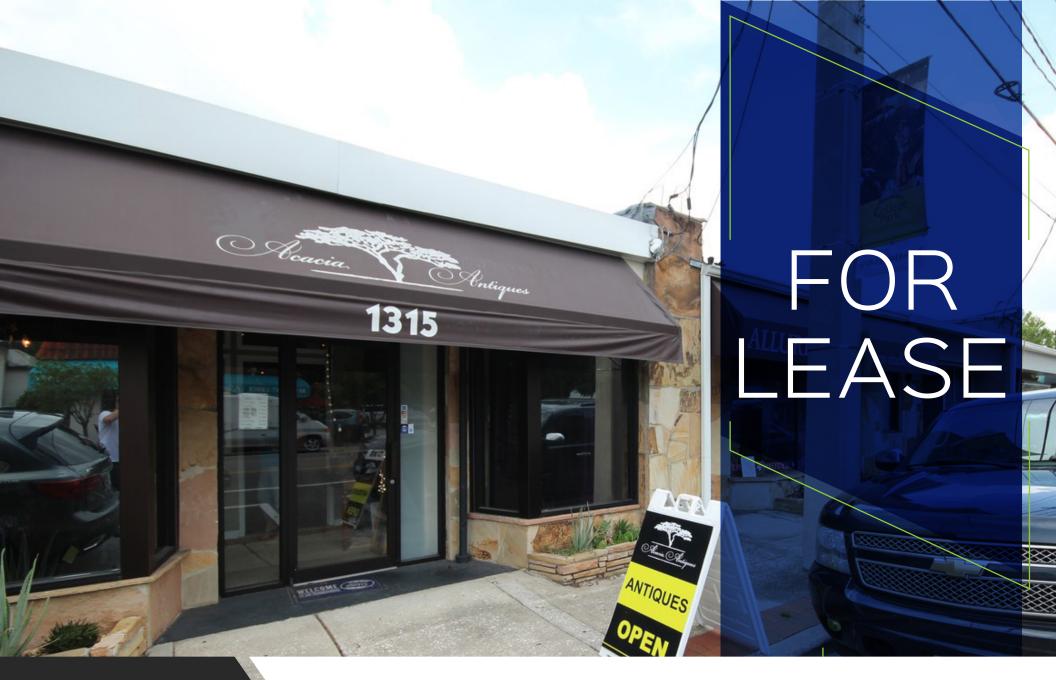

# 1315 EDGEWATER DRIVE

ORLANDO, FL | 1,230 SF AVAILABLE | ZONED C-3

#### THE PROPERTY

- 1,230 SF
- Highly visible from Edgewater Drive
- · Entrances front and rear of building
- Built in 1953
- Interior space was fully renovated in 2012 from the studs with modern luxury finishes
- Renovations include: brand new HVAC system, freshly painted white walls, wood flooring throughout, new light fixtures with with dimming feature, and renovated restrooms
- New electrical and plumbing

#### THE LOCATION

- Located in the heart of College Park
- Walkable community with 15,300 vehicles per day
- Excellent access to Downtown Orlando
- Designated parking in back of building along with parking along Edgewater Drive