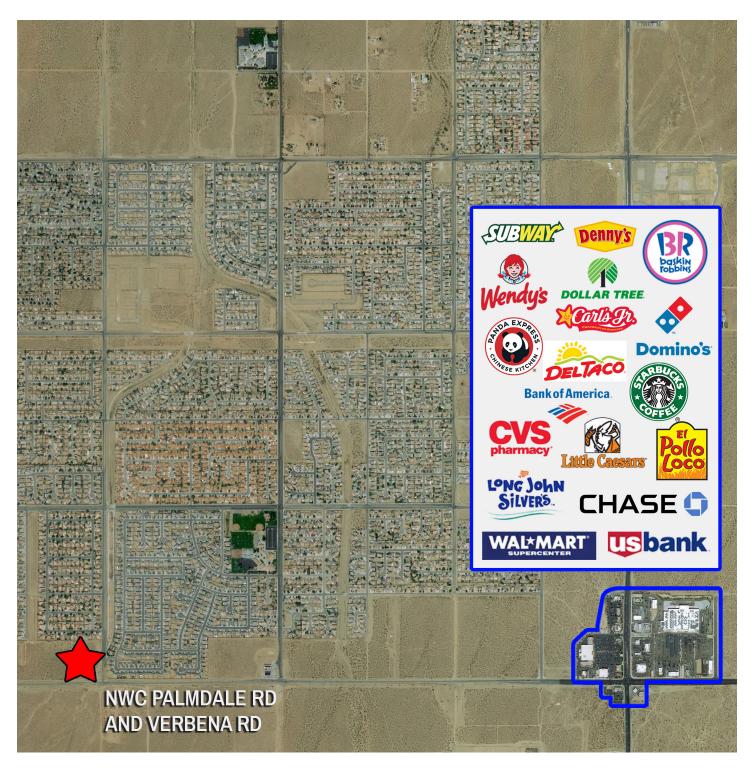

### NWC PALMDALE RD & VERBENA RD

Adelanto, CA 92301

### **DESCRIPTION**

- Flexible Site Plan
- Zoned for Numerous Uses; Grocery, Fitness, Medical, Daycare, Educational Institution, Service Station
- Prime Location on a Signalized Corner
- Great Visibility in a Quickly Growing Community