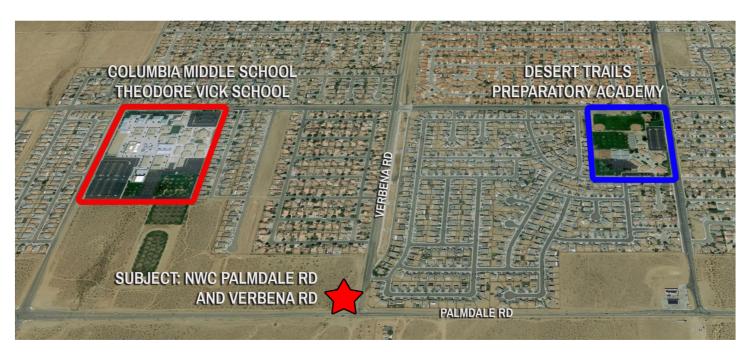

### NWC PALMDALE RD & VERBENA RD

Adelanto, CA 92301

### **DESCRIPTION**

- Flexible Site Plan
- Zoned for Numerous Uses; Grocery, Fitness, Medical, Daycare, Educational Institution, Service Station
- Prime Location on a Signalized Corner
- Great Visibility in a Quickly Growing Community