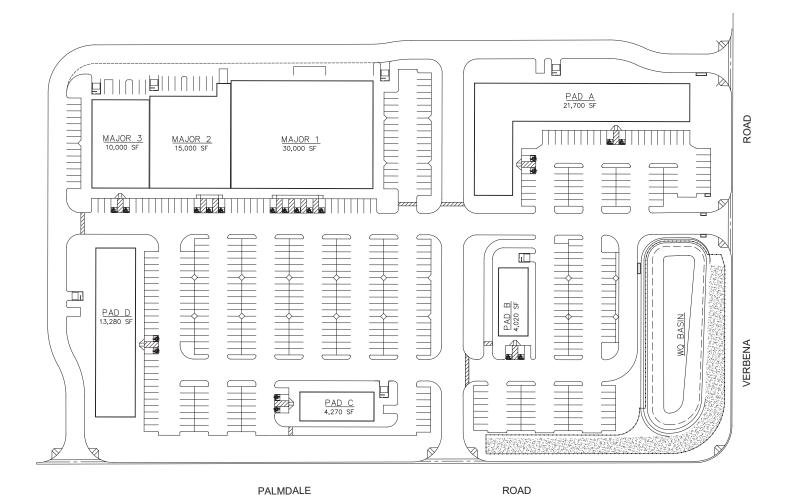

#### **ALL UNITS AVAILABLE FOR LEASE**

| UNIT               | SQ. FT.  |
|--------------------|----------|
| Pad A (Shop Space) | ± 21,700 |
| Pad B (Drive Thru) | ± 4,000  |
| Pad C (Drive Thru) | ± 4,270  |
| Pad D (Shop Space) | ± 13,280 |
| Major 1 (Anchor)   | ± 30,000 |
| Major 2 (Anchor)   | ± 15,000 |
| Major 3 (Anchor)   | ± 10,000 |