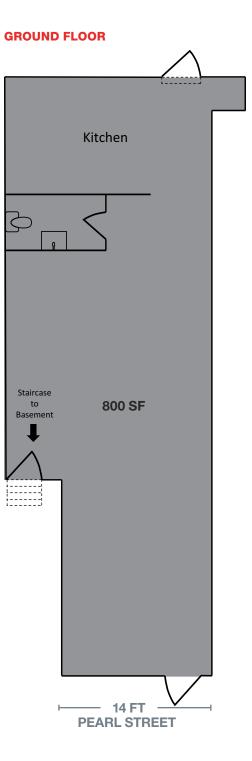

## **APPROXIMATE SIZE**

| Ground Floor | 800 SF   |
|--------------|----------|
| Basement     | 800 SF   |
| Total        | 1,600 SF |

## **CEILING HEIGHT**

Ground Floor 13 FT

## FRONTAGE

15 Ft on Pearl Street