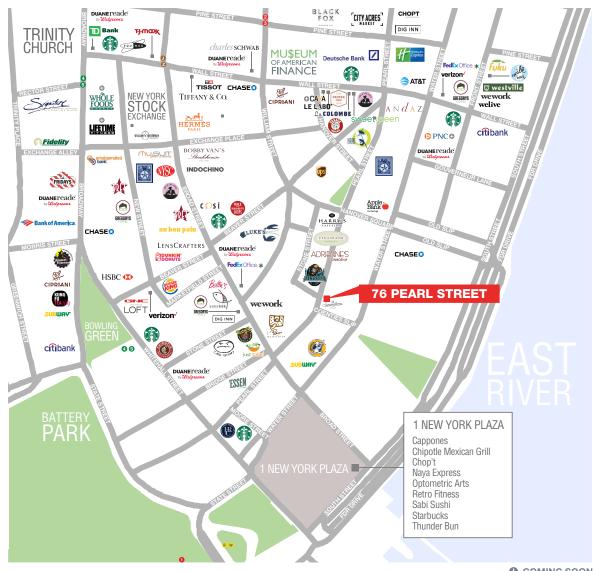

## LOCATION

South block between Broadway and Sixth Avenue

## **NEIGHBORS**

Le Pain Quotidien, Springbone Kitchen, Insomnia Cookies, Financier Patisserie, Harry's NYC, Chase, Essen, New York Health & Racquet Club