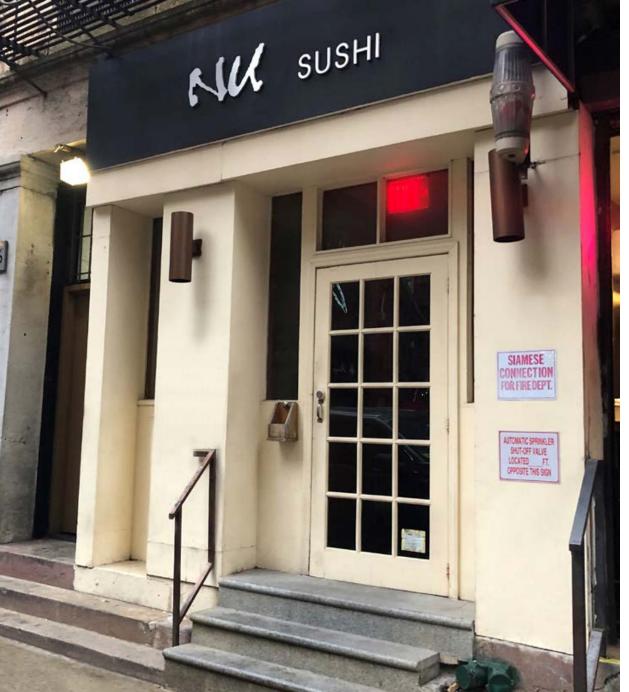

FINANCIAL DISTRICT NEW YORK

76 PEARL



# SPACE **DETAILS**

## LOCATION

South block between Broadway and Sixth Avenue

## **APPROXIMATE SIZE**

| Ground Floor | 800 SF   |
|--------------|----------|
| Basement     | 800 SF   |
| Total        | 1,600 SF |

## **CEILING HEIGHT**

Ground Floor 13 FT

## FRONTAGE

15 Ft on Pearl Street

## TERM

Negotiable

## POSSESSION

Immediate

## SITE STATUS

Formerly Nu Sushi

## **NEIGHBORS**

Le Pain Quotidien, Springbone Kitchen, Insomnia Cookies, Financier Patisserie, Harry's NYC, Chase, Essen, New York Health & Racquet Club

## COMMENTS







**CONTACT** EXCLUSIVE AGENTS

BRADLEY SOME 212.916.3385 bradley.some@ngkf.com JASON PRUGER 212.372.2094 jpruger@ngkf.com

LUCAS KOOYMAN 212.372.2384 Ikooyman@ngkf.com

COMING SOON



NGKF.COM

© 2019 NE