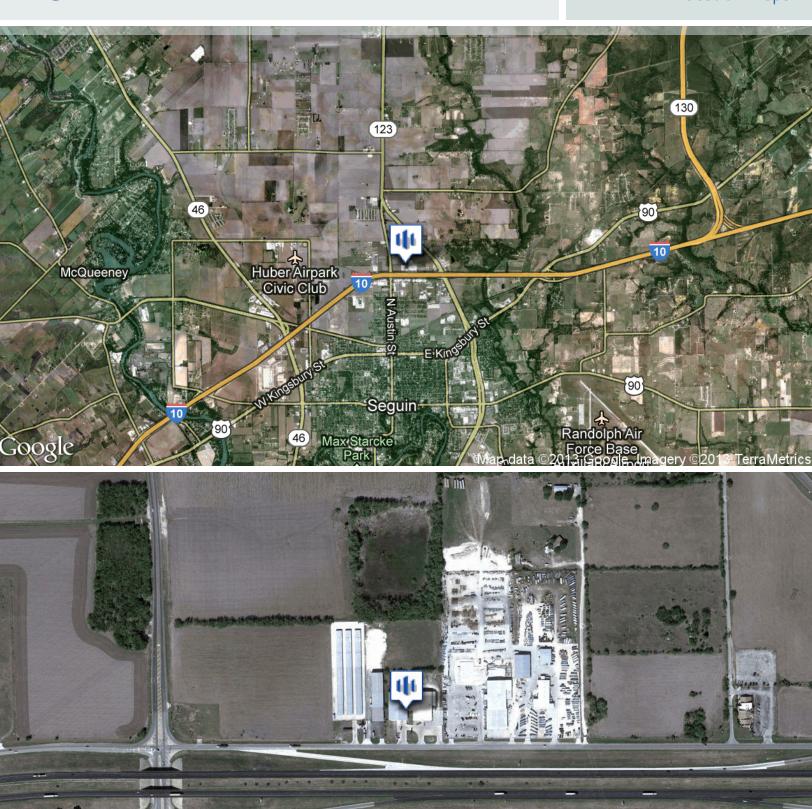

San Antonio

Sub Market

Seguin

Cross Streets

IH 10 West Access Road

## **Property Overview**

**Property** 

Owner will consider leasing all or part of the current Sears Store location. Space includes 19,000 sf of retail and office space.

Location

Located on the IH-10 westbound access road between SH 123 Business & SH 123 Bypass. Located in the same building as Sears and Fastenal. 26 miles to Stockdale, 34 miles to Nixon, 39 miles to Gonzales, 58 miles to Kenedy. Adjacent to D&D Farm and Ranch.