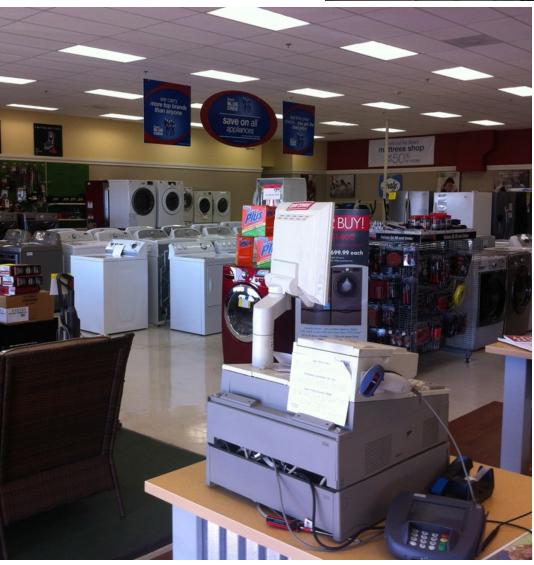

## **Property Overview**

**Property** 

Owner will consider leasing all or part of the current Sears Store location. Space includes 19,000 sf of retail and office space.

Location

Located on the IH-10 westbound access road between SH 123 Business & SH 123 Bypass. Located in the same building as Sears and Fastenal. 26 miles to Stockdale, 34 miles to Nixon, 39 miles to Gonzales, 58 miles to Kenedy. Adjacent to D&D Farm and Ranch.

\$9,500 per month

Space Available

19,000 sf

Lease Type

Gross

Term

36 months

Currently used as Sears Store. 15,000 SF main floor, 4,000 mezzanine.