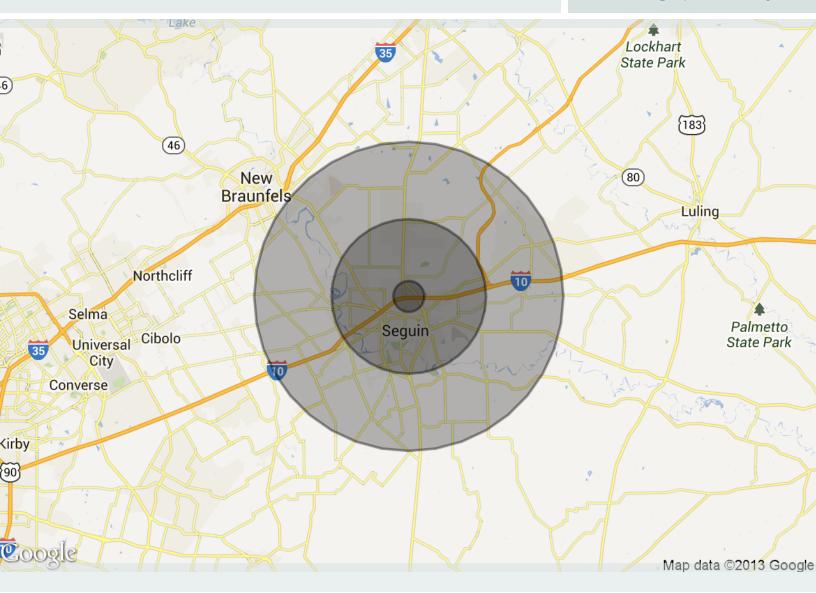

### Additional Photos

510 East IH-10 | Seguin, TX 78155

Radius Map

|                            | 1 Mile   | 5 Miles  | 10 Miles |
|----------------------------|----------|----------|----------|
| Total Population           | 2,912    | 29,898   | 54,655   |
| Total Number of Households | 980      | 10,602   | 19,498   |
| Average Household Income   | \$53,515 | \$54,056 | \$61,712 |
| Median Age                 | 34.3     | 36.1     | 37.1     |

# Demographics Report

| Total Population   2,912   29,898   54,655    Total Number of Households   980   10,602   19,498    Total Number of Persons per Household   3,0   2,8   2,8    Average House Value   \$88,438   \$92,559   \$131,987    Average Household Income   \$53,515   \$54,056   \$61,712    Median Age   34,3   36,1   37,1    Median Age - Male   34,6   34,4   36,0    Median Age - Female   34,2   37,9   38,0    Total Population - White   2,133   23,394   45,369    Total Percent - White   73,2%   78,2%   83,0%    Total Population - Black   230   1,830   2,601    Total Population - Hispanic   1,888   15,670   24,553    Total Population - Hispanic   64,8%   6,1%   4,8%    Total Population - Asian   5   327   465    Total Population - Hawaiian   0,2%   1,1%   0,9%    Total Population - Hawaiian   0,0%   0,0%    Total Population - Hawaiian   0,0%   0,0%    Total Population - Hawaiian   0,0%   0,0%    Total Population - Indian   20   137   238    Total Population - Indian   20   137   238    Total Population - Indian   20   0,5%   0,4%                                                                                                                                                                                                                                                                                                                                                                                                                                                                                                                                                                                                                                                                                                                                                                                                                                                                                                                                                                                                                                                           |                                       | 1 Mile | 5 Miles     | 10 Miles |
|--------------------------------------------------------------------------------------------------------------------------------------------------------------------------------------------------------------------------------------------------------------------------------------------------------------------------------------------------------------------------------------------------------------------------------------------------------------------------------------------------------------------------------------------------------------------------------------------------------------------------------------------------------------------------------------------------------------------------------------------------------------------------------------------------------------------------------------------------------------------------------------------------------------------------------------------------------------------------------------------------------------------------------------------------------------------------------------------------------------------------------------------------------------------------------------------------------------------------------------------------------------------------------------------------------------------------------------------------------------------------------------------------------------------------------------------------------------------------------------------------------------------------------------------------------------------------------------------------------------------------------------------------------------------------------------------------------------------------------------------------------------------------------------------------------------------------------------------------------------------------------------------------------------------------------------------------------------------------------------------------------------------------------------------------------------------------------------------------------------------------------|---------------------------------------|--------|-------------|----------|
| Total Number of Households         980         10,602         19,498           Total Number of Persons per Household         3.0         2.8         2.8           Average House Value         588,438         \$92,559         \$131,987           Average Household Income         \$53,515         \$54,056         \$61,712           Median Age         34.3         36.1         37.1           Median Age - Male         34.6         34.4         36.0           Median Age - Female         34.2         37.9         38.0           Total Population - White         2.133         23,394         45,369           Total Percent - White         73.2%         78.2%         83.0%           Total Population - Black         230         1,830         2,601           Total Population - Hispanic         1,888         15,670         24,553           Total Population - Hispanic         64.8%         6.1%         4.8%           Total Population - Asian         5         327         465           Total Population - Hawaiian         0         0         11           Total Population - Hawaiian         0         0         0           Total Population - Hawaiian         0         0                                                                                                                                                                                                                                                                                                                                                                                                                                                                                                                                                                                                                                                                                                                                                                                                                                                                                                                |                                       | 27     | <i>y</i> es |          |
| Total Number of Persons per Household Average House Value S88,438 S92,559 S131,987 Average Household Income S53,515 S54,056 S61,712  Median Age Median Age - Male Age - Male Median Age - Female 34.6 Average Household Income S53,515 S54,056 S61,712  Median Age - Male Age - Male Age - Female 34.6 Age - Female Age - Fem | Total Population                      | 2,912  | 29,898      | 54,655   |
| Total Number of Persons per Household Average House Value S88,438         \$92,559         \$131,987           Average Household Income Average Household Income S53,515         \$54,056         \$61,712           Median Age                                                                                                            | Total Number of Households            | 980    | 10,602      | 19,498   |
| Average House Value                                                                                                                                                                                                                                                                                                                                                                                                                                                                                                                                                                                                                                                                                                                                                                                                                                                                                                                                                                                                                                                                                                                                                                                                                                                                                                                                                                                                                                                                                                                                                                                                                                                                                                                                                                                                                                                                                                                                                                                                                                                                                                            | Total Number of Persons per Household | 3.0    | 2.8         |          |
| Average Household Income         \$53,515         \$54,056         \$61,712           Median Age         34.3         36.1         37.1           Median Age - Male         34.6         34.4         36.0           Median Age - Female         34.2         37.9         38.0           Total Population - White         2,133         23,394         45,369           Total Percent - White         73.2%         78.2%         83.0%           Total Population - Black         230         1,830         2,601           Total Percent - Black         7.9%         6.1%         4.8%           Total Population - Hispanic         1,888         15,670         24,553           Total Percent - Hispanic         64.8%         6.1%         4.8%           Total Population - Asian         5         327         465           Total Population - Hawaiian         0         0         11           Total Population - Hawaiian         0         0         0.0%           Total Population - Indian         20         137         238                                                                                                                                                                                                                                                                                                                                                                                                                                                                                                                                                                                                                                                                                                                                                                                                                                                                                                                                                                                                                                                                                |                                       |        |             |          |
| Median Age - Male       34.6       34.4       36.0         Median Age - Female       34.2       37.9       38.0         Total Population - White       2,133       23,394       45,369         Total Percent - White       73.2%       78.2%       83.0%         Total Population - Black       230       1,830       2,601         Total Percent - Black       7.9%       6.1%       4.8%         Total Population - Hispanic       1,888       15,670       24,553         Total Percent - Hispanic       64.8%       6.1%       4.8%         Total Population - Asian Total Percent - Asian       5       327       465         Total Population - Hawaiian Total Percent - Hawaiian       0       0       11         Total Population - Hawaiian Total Percent - Hawaiian       0.0%       0.0%       0.0%         Total Population - Indian       20       137       238                                                                                                                                                                                                                                                                                                                                                                                                                                                                                                                                                                                                                                                                                                                                                                                                                                                                                                                                                                                                                                                                                                                                                                                                                                                  | <u> </u>                              |        |             |          |
| Median Age - Female       34.2       37.9       38.0         Total Population - White Total Percent - White       2.133       23.394       45,369         Total Percent - White Total Percent - Black Total Percent - Black Total Percent - Black Total Percent - Hispanic Fotal Percent - Hispanic Fotal Percent - Hispanic Fotal Percent - Hispanic Fotal Percent - Asian Fotal Percent - Asian Fotal Percent - Asian Fotal Percent - Hawaiian F                                                                                                                                          | Median Age                            | 34.3   | 36.1        | 37.1     |
| Total Population - White         2,133         23,394         45,369           Total Percent - White         73.2%         78.2%         83.0%           Total Population - Black         230         1,830         2,601           Total Percent - Black         7.9%         6.1%         4.8%           Total Population - Hispanic         1,888         15,670         24,553           Total Percent - Hispanic         64.8%         6.1%         4.8%           Total Population - Asian         5         327         465           Total Percent - Asian         0.2%         1.1%         0.9%           Total Population - Hawaiian         0         0         11           Total Population - Indian         20         137         238                                                                                                                                                                                                                                                                                                                                                                                                                                                                                                                                                                                                                                                                                                                                                                                                                                                                                                                                                                                                                                                                                                                                                                                                                                                                                                                                                                          | Median Age - Male                     | 34.6   | 34.4        | 36.0     |
| Total Percent - White       73.2%       78.2%       83.0%         Total Population - Black Total Percent - Black       230 1,830 2,601 4.8%       1.88       4.8%         Total Population - Hispanic Total Percent - Hispanic       1,888 15,670 24,553 4.8%       24,553 4.8%         Total Population - Asian Total Percent - Asian Total Percent - Asian       5 327 465 0.9%       465 0.9%         Total Population - Hawaiian Total Percent - Hawaiian Total Percent - Hawaiian 0.0%       0 0 11 0.0%       0.0%         Total Population - Indian 20 137 238       238                                                                                                                                                                                                                                                                                                                                                                                                                                                                                                                                                                                                                                                                                                                                                                                                                                                                                                                                                                                                                                                                                                                                                                                                                                                                                                                                                                                                                                                                                                                                                | Median Age - Female                   | 34.2   | 37.9        | 38.0     |
| Total Population - Black Total Percent - Black       230       1,830       2,601         Total Percent - Black       7.9%       6.1%       4.8%         Total Population - Hispanic       1,888       15,670       24,553         Total Percent - Hispanic       64.8%       6.1%       4.8%         Total Population - Asian Total Percent - Asian       5       327       465         Total Percent - Asian       0.2%       1.1%       0.9%         Total Population - Hawaiian       0       0       11         Total Percent - Hawaiian       0.0%       0.0%       0.0%         Total Population - Indian       20       137       238                                                                                                                                                                                                                                                                                                                                                                                                                                                                                                                                                                                                                                                                                                                                                                                                                                                                                                                                                                                                                                                                                                                                                                                                                                                                                                                                                                                                                                                                                   | Total Population - White              | 2,133  | 23,394      | 45,369   |
| Total Percent - Black       7.9%       6.1%       4.8%         Total Population - Hispanic Total Percent - Hispanic       1,888 15,670 24,553 4.8%       4.8%         Total Population - Asian Total Percent - Asian Total Percent - Asian       5 327 465 0.9%       465 0.9%         Total Population - Hawaiian Total Percent - Hawaiian Total Percent - Hawaiian       0 0 11 0.0%       0.0%         Total Population - Indian       20 137 238       238                                                                                                                                                                                                                                                                                                                                                                                                                                                                                                                                                                                                                                                                                                                                                                                                                                                                                                                                                                                                                                                                                                                                                                                                                                                                                                                                                                                                                                                                                                                                                                                                                                                                 | Total Percent - White                 | 73.2%  | 78.2%       | 83.0%    |
| Total Percent - Black       7.9%       6.1%       4.8%         Total Population - Hispanic       1,888       15,670       24,553         Total Percent - Hispanic       64.8%       6.1%       4.8%         Total Population - Asian Total Percent - Asian       5       327       465         Total Percent - Asian       0.2%       1.1%       0.9%         Total Population - Hawaiian       0       0       11         Total Percent - Hawaiian       0.0%       0.0%       0.0%         Total Population - Indian       20       137       238                                                                                                                                                                                                                                                                                                                                                                                                                                                                                                                                                                                                                                                                                                                                                                                                                                                                                                                                                                                                                                                                                                                                                                                                                                                                                                                                                                                                                                                                                                                                                                            | Total Population - Black              | 230    | 1,830       | 2,601    |
| Total Percent - Hispanic       64.8%       6.1%       4.8%         Total Population - Asian Total Percent - Asian       5 327 465 0.9%       465 0.9%         Total Population - Hawaiian Total Percent - Hawaiian       0 0 11 0.0%       0.0%         Total Population - Indian       20 137 238                                                                                                                                                                                                                                                                                                                                                                                                                                                                                                                                                                                                                                                                                                                                                                                                                                                                                                                                                                                                                                                                                                                                                                                                                                                                                                                                                                                                                                                                                                                                                                                                                                                                                                                                                                                                                             |                                       | 7.9%   | 6.1%        | 4.8%     |
| Total Percent - Hispanic       64.8%       6.1%       4.8%         Total Population - Asian Total Percent - Asian       5 327 465 0.9%       465 0.9%         Total Population - Hawaiian Total Percent - Hawaiian       0 0 11 0.0%       0.0%         Total Population - Indian       20 137 238                                                                                                                                                                                                                                                                                                                                                                                                                                                                                                                                                                                                                                                                                                                                                                                                                                                                                                                                                                                                                                                                                                                                                                                                                                                                                                                                                                                                                                                                                                                                                                                                                                                                                                                                                                                                                             | Total Population - Hispanic           | 1.888  | 15.670      | 24.553   |
| Total Percent - Asian         0.2%         1.1%         0.9%           Total Population - Hawaiian         0         0         11           Total Percent - Hawaiian         0.0%         0.0%         0.0%           Total Population - Indian         20         137         238                                                                                                                                                                                                                                                                                                                                                                                                                                                                                                                                                                                                                                                                                                                                                                                                                                                                                                                                                                                                                                                                                                                                                                                                                                                                                                                                                                                                                                                                                                                                                                                                                                                                                                                                                                                                                                             | ·                                     |        |             |          |
| Total Percent - Asian         0.2%         1.1%         0.9%           Total Population - Hawaiian Total Percent - Hawaiian         0         0         11           Total Population - Indian         0.0%         0.0%         0.0%           Total Population - Indian         20         137         238                                                                                                                                                                                                                                                                                                                                                                                                                                                                                                                                                                                                                                                                                                                                                                                                                                                                                                                                                                                                                                                                                                                                                                                                                                                                                                                                                                                                                                                                                                                                                                                                                                                                                                                                                                                                                   | Total Population - Asian              | 5      | 327         | 465      |
| Total Percent - Hawaiian 0.0% 0.0% 0.0%  Total Population - Indian 20 137 238                                                                                                                                                                                                                                                                                                                                                                                                                                                                                                                                                                                                                                                                                                                                                                                                                                                                                                                                                                                                                                                                                                                                                                                                                                                                                                                                                                                                                                                                                                                                                                                                                                                                                                                                                                                                                                                                                                                                                                                                                                                  |                                       |        |             |          |
| Total Percent - Hawaiian 0.0% 0.0% 0.0%  Total Population - Indian 20 137 238                                                                                                                                                                                                                                                                                                                                                                                                                                                                                                                                                                                                                                                                                                                                                                                                                                                                                                                                                                                                                                                                                                                                                                                                                                                                                                                                                                                                                                                                                                                                                                                                                                                                                                                                                                                                                                                                                                                                                                                                                                                  | Total Population - Hawaiian           | 0      | 0           | 11       |
|                                                                                                                                                                                                                                                                                                                                                                                                                                                                                                                                                                                                                                                                                                                                                                                                                                                                                                                                                                                                                                                                                                                                                                                                                                                                                                                                                                                                                                                                                                                                                                                                                                                                                                                                                                                                                                                                                                                                                                                                                                                                                                                                |                                       |        |             |          |
|                                                                                                                                                                                                                                                                                                                                                                                                                                                                                                                                                                                                                                                                                                                                                                                                                                                                                                                                                                                                                                                                                                                                                                                                                                                                                                                                                                                                                                                                                                                                                                                                                                                                                                                                                                                                                                                                                                                                                                                                                                                                                                                                | Total Population - Indian             | 20     | 137         | 238      |
|                                                                                                                                                                                                                                                                                                                                                                                                                                                                                                                                                                                                                                                                                                                                                                                                                                                                                                                                                                                                                                                                                                                                                                                                                                                                                                                                                                                                                                                                                                                                                                                                                                                                                                                                                                                                                                                                                                                                                                                                                                                                                                                                |                                       |        |             |          |
| Total Population - Other 397 3,423 4,845                                                                                                                                                                                                                                                                                                                                                                                                                                                                                                                                                                                                                                                                                                                                                                                                                                                                                                                                                                                                                                                                                                                                                                                                                                                                                                                                                                                                                                                                                                                                                                                                                                                                                                                                                                                                                                                                                                                                                                                                                                                                                       | Total Population - Other              | 397    | 3.423       | 4.845    |
| Total Percent - Other 13.6% 11.4% 8.9%                                                                                                                                                                                                                                                                                                                                                                                                                                                                                                                                                                                                                                                                                                                                                                                                                                                                                                                                                                                                                                                                                                                                                                                                                                                                                                                                                                                                                                                                                                                                                                                                                                                                                                                                                                                                                                                                                                                                                                                                                                                                                         |                                       |        |             |          |