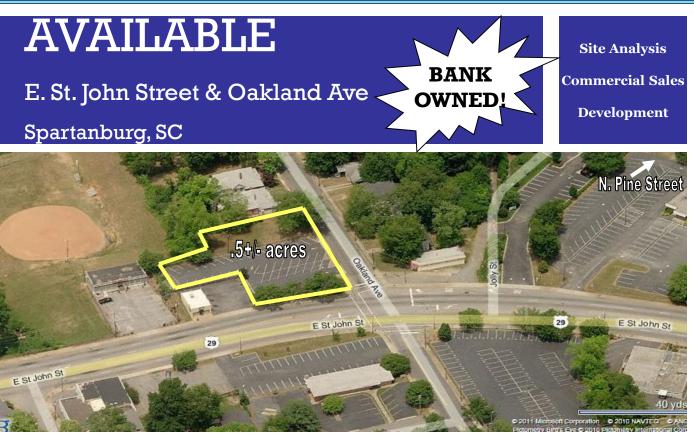

- .5± acres located on E. St. John Street in Central Business District
- Corner lot with traffic signal
- Perfect location for office, retail or C-Store
- All utilities to site
- 100'± road frontage on E. St. John St; 153'± frontage on Oakland Avenue
- Spartanburg County Tax Map # 7,12-07-118.00; 7-12-07-117.00