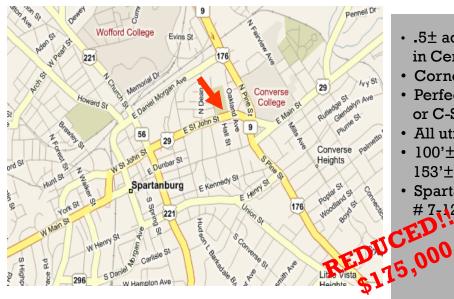

- .5± acres located on E. St. John Street in Central Business District
- Corner lot with traffic signal
- Perfect location for office, retail or C-Store
- All utilities to site
- 100'± road frontage on E. St. John St; 153'± frontage on Oakland Avenue
- Spartanburg County Tax Map # 7,12-07-118.00; 7-12-07-117.00

Sale Price: \$200,000

No warranty or representation, expressed or implied, is made to the accuracy of the information contained herein, and the same is submitted subject to errors, omissions, change of price, rental or other conditions, imposed by the