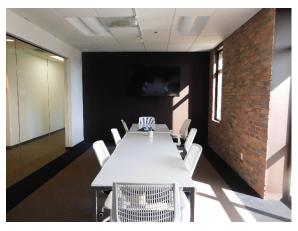

### **SUITE 200: 9,104 RSF**

| SUITE HIGHLIGHTS:                        |                                           |
|------------------------------------------|-------------------------------------------|
| Asking Rate: \$1.50 + E                  | 2 conference rooms                        |
| LED: 10/31/2019                          | 9 Private offices                         |
| Abundant natural light, operable windows | Large open areas with bench style seating |
| FF&E potential available                 | Private restrooms                         |
| Creative open office environment         | Full floor with private elevator          |