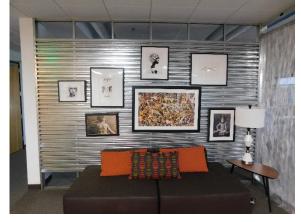

### **SUITE 200: 9,104 RSF**

| SUITE HIGHLIGHTS:                        |                                           |
|------------------------------------------|-------------------------------------------|
| Asking Rate: \$1.50 + E                  | 2 conference rooms                        |
| LED: 10/31/2019                          | 9 Private offices                         |
| Abundant natural light, operable windows | Large open areas with bench style seating |
| FF&E potential available                 | Private restrooms                         |
| Creative open office environment         | Full floor with private elevator          |