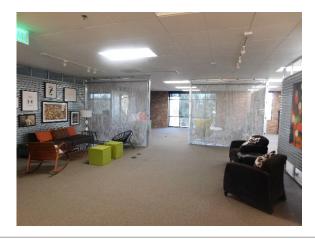

### **SUITE 200: 9,104 RSF**

| SUITE HIGHLIGHTS:                        |                                           |
|------------------------------------------|-------------------------------------------|
| Asking Rate: \$1.50 + E                  | 2 conference rooms                        |
| LED: 10/31/2019                          | 9 Private offices                         |
| Abundant natural light, operable windows | Large open areas with bench style seating |
| FF&E potential available                 | Private restrooms                         |
| Creative open office environment         | Full floor with private elevator          |