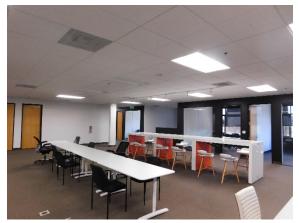

### **SUITE 200: 9,104 RSF**

| SUITE HIGHLIGHTS:                        |                                           |
|------------------------------------------|-------------------------------------------|
| Asking Rate: \$1.50 + E                  | 2 conference rooms                        |
| LED: 10/31/2019                          | 9 Private offices                         |
| Abundant natural light, operable windows | Large open areas with bench style seating |
| FF&E potential available                 | Private restrooms                         |
| Creative open office environment         | Full floor with private elevator          |