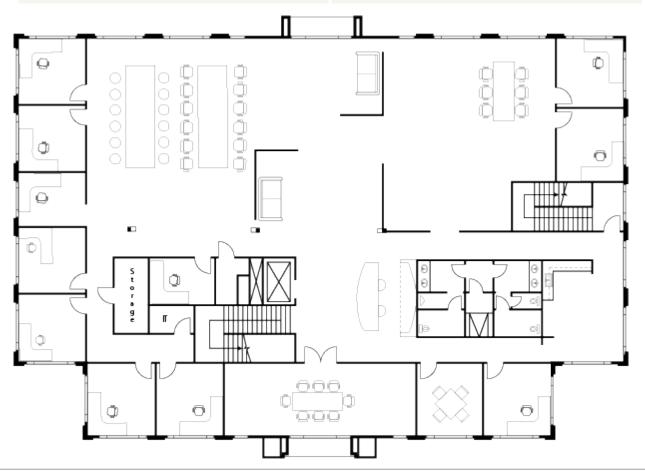

### **SUITE 200: 9,104 RSF**

| SUITE HIGHLIGHTS:                        |                                           |
|------------------------------------------|-------------------------------------------|
| Asking Rate: \$1.50 + E                  | 2 conference rooms                        |
| LED: 10/31/2019                          | 9 Private offices                         |
| Abundant natural light, operable windows | Large open areas with bench style seating |
| FF&E potential available                 | Private restrooms                         |
| Creative open office environment         | Full floor with private elevator          |

## **SUITE 200: 9,104 RSF**

© 2018 CBRE, Inc. This information has been obtained from sources believed reliable. We have not verified it and make no guarantee, warranty or representation about it. Any projections, opinions, assumptions or estimates used are for example only and do not represent the current or future performance of the property. You and your advisors should conduct a careful, independent investigation of the property to determine to your satisfaction the suitability of the property for your needs. Photos herein are the property of their respective owners and use of these images without the express written consent of the owner is prohibited. CBRE and the CBRE logo are service marks of CBRE, Inc. and/or its affiliated or related companies in the United States and other countries. All other marks displayed on this document are the property of their respective owners.