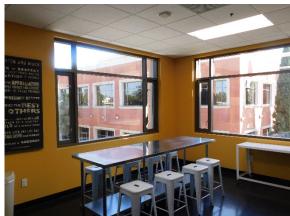

### **SUITE 200: 9,104 RSF**

| SUITE HIGHLIGHTS:                        |                                           |
|------------------------------------------|-------------------------------------------|
| Asking Rate: \$1.50 + E                  | 2 conference rooms                        |
| LED: 10/31/2019                          | 9 Private offices                         |
| Abundant natural light, operable windows | Large open areas with bench style seating |
| FF&E potential available                 | Private restrooms                         |
| Creative open office environment         | Full floor with private elevator          |