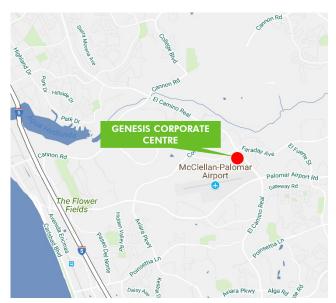

# **GENESIS CORPORATE CENTRE**

5938 Priestly Drive, San Diego, CA 92008

### **PROPERTY HIGHLIGHTS**

- + Prominent glass line with operable windows
- + Close proximity to Palomar airport
- + Abundant surface parking, Parking: 4.0/1,000
- + Conveniently located in Carlsbad Research Center
- + Walking distance to multiple deli's
- + Highly improved campus environment with walking path and outdoor seating areas
- + Quick access off El Camino Real and Palomar Airport
  Road
- + Expansion opportunities available
- + Direct, longer term lease available