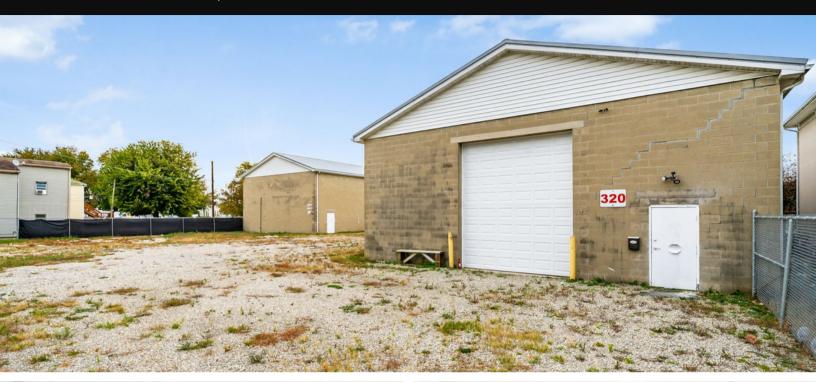

## 320 E 2nd Street Chillicothe, OH 45601

## For Sale/For Lease

Sale Price: \$699,000

**Building Size:** 12,624 SF

Lease Rate: \$4.00 PSF NNN

**Estimate Operating Expenses:** \$1.50 PSF

> Space Available: 12,624 SF

- Fenced warehouse on .64 acre lot.
- Heated warehouse with newer heaters.
- LED interior lights
- 16' Clear Height
- 4 Drive-ins
- 1 Dock High
- New roof
- 12 Parking spaces