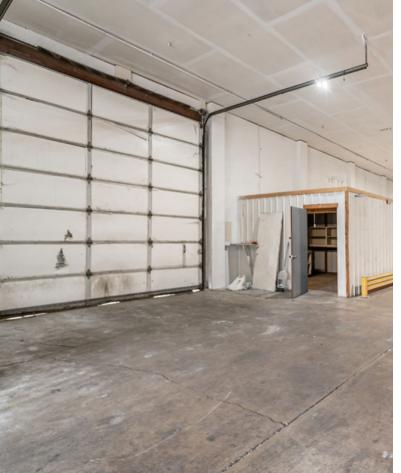

## For Sale/For Lease

Sale Price: \$699,000

**Building Size:** 12,624 SF

Lease Rate: \$4.00 PSF NNN

**Estimate Operating Expenses:** \$1.50 PSF

> Space Available: 12,624 SF

- Fenced warehouse on .64 acre lot.
- Heated warehouse with newer heaters.
- LED interior lights
- 16' Clear Height
- 4 Drive-ins
- 1 Dock High
- New roof
- 12 Parking spaces