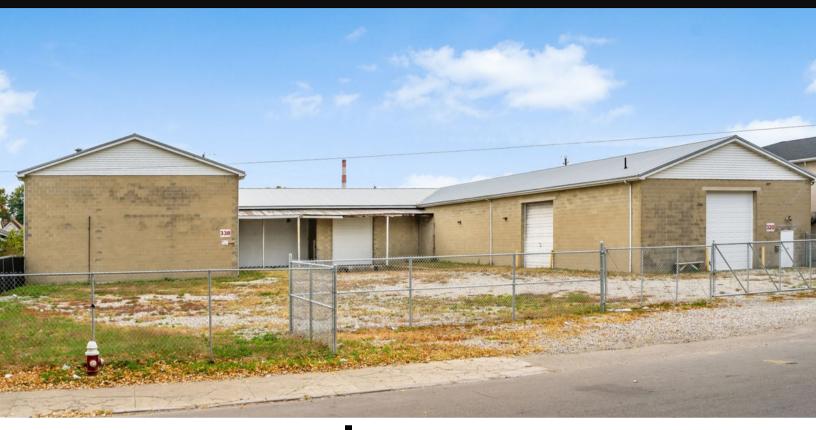

## 320 E 2nd Street Chillicothe, OH 45601

## For Sale/For Lease

Sale Price: \$699,000

**Building Size:** 12,624 SF

Lease Rate: \$4.00 PSF NNN

**Estimate Operating Expenses:** \$1.50 PSF

> Space Available: 12,624 SF

- Fenced warehouse on .64 acre lot.
- Heated warehouse with newer heaters.
- LED interior lights
- 16' Clear Height
- 4 Drive-ins
- 1 Dock High
- New roof
- 12 Parking spaces