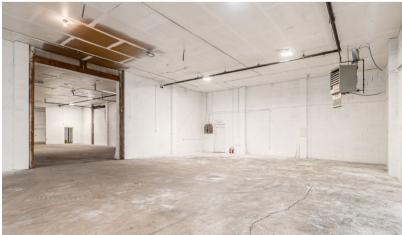

## For Sale/For Lease

Sale Price: \$699,000

**Building Size:** 12,624 SF

Lease Rate: \$4.00 PSF NNN

**Estimate Operating Expenses:** \$1.50 PSF

> Space Available: 12,624 SF

- Fenced warehouse on .64 acre lot.
- Heated warehouse with newer heaters.
- LED interior lights
- 16' Clear Height
- 4 Drive-ins
- 1 Dock High
- New roof
- 12 Parking spaces