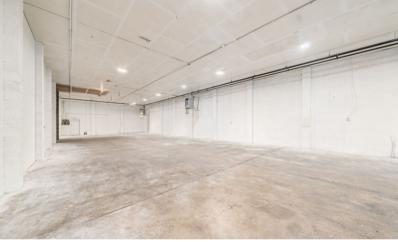

## For Sale/For Lease

Sale Price: \$699,000

**Building Size:** 12,624 SF

Lease Rate: \$4.00 PSF NNN

**Estimate Operating Expenses:** \$1.50 PSF

> Space Available: 12,624 SF

- Fenced warehouse on .64 acre lot.
- Heated warehouse with newer heaters.
- LED interior lights
- 16' Clear Height
- 4 Drive-ins
- 1 Dock High
- New roof
- 12 Parking spaces